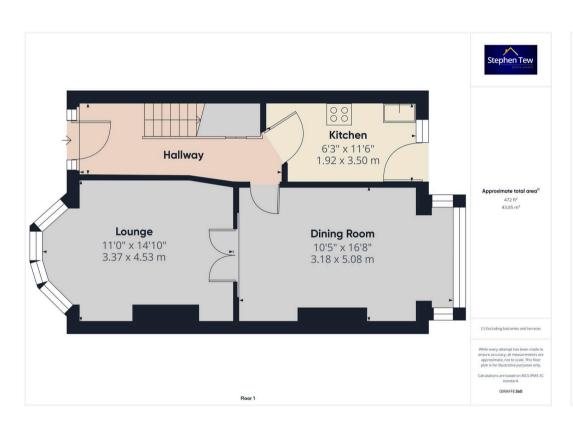

## Hallway

5' 7" x 15' 11" (1.70m x 4.85m)

## Lounge

11' 1" x 14' 10" (3.37m x 4.53m)

# **Dining Room**

10' 5" x 16' 8" (3.18m x 5.08m)

# Kitchen

6' 4" x 11' 6" (1.92m x 3.50m)