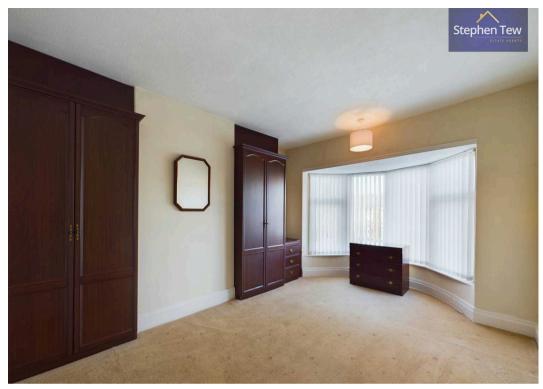

#### Bedroom 1

10' 6" x 12' 0" (3.20m x 3.65m)

#### Bedroom 2

8' 10" x 13' 8" (2.70m x 4.17m)

## Bedroom 3

6' 3" x 7' 6" (1.90m x 2.29m)