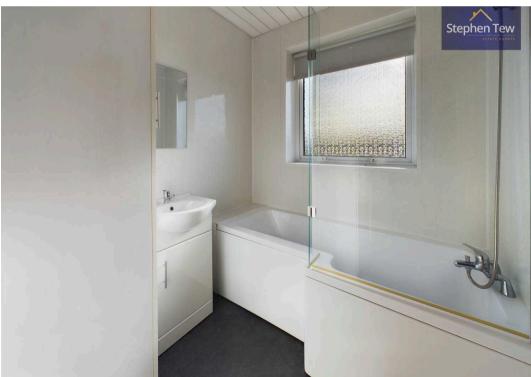

#### Bathroom

6' 2" x 6' 3" (1.89m x 1.90m)

#### WC

3' 3" x 2' 7" (0.98m x 0.78m)

- No Onward Chain
- Recently Decorated Throughout, Ready To Move Into
- Hallway, Lounge With Wooden Doors Opening Up To The Dining Room, Kitchen With Integrated Oven And Hob
- 3 Bedrooms, 2 Boasting Fitted Wardrobes, 2 Piece Suite Bathroom And Separate WC
- South Facing Garden, Off Road Parking For 2 Cars
- Pull Down Loft Ladders
- Gas Safety Certificate Valid Until July 2025
- EICR Certificate Valid Until July 2029
- Re-wired Within The Last 5 Years
- Slate Tiles Replaced On The Roof Where Required
- Boiler Service Completed July 2024, Located In The Bathroom Cupboard