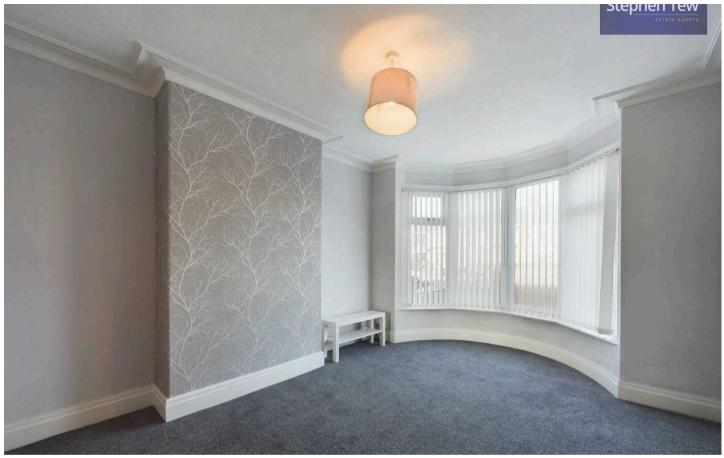

to the dining room, an inviting layout ideal for entertaining. The kitchen is equipped with an integrated oven and hob, catering to all culinary needs. All 3 bedrooms are well-appointed, with 2 boasting fitted wardrobes, complemented by a 2-piece suite bathroom and a separate WC.

For added convenience, the property features pull-down loft ladders, and essential gas and electricity certificates ensuring safety and functionality.

Outside, the property delights with a paved garden to the front, secured by double gates providing off-road parking for 2 cars. The south-facing garden to the rear is a serene retreat, with a laid-to-lawn area, a brick storage shed for all your storage needs, and side gate access, offering both privacy and functionality.

Council Tax band: B

Tenure: Freehold









## Hallway

5' 7" x 15' 11" (1.70m x 4.85m)

## Lounge

11' 1" x 14' 10" (3.37m x 4.53m)

# **Dining Room**

10' 5" x 16' 8" (3.18m x 5.08m)

# Kitchen

6' 4" x 11' 6" (1.92m x 3.50m)

## Landing

3' 10" x 11' 5" (1.17m x 3.49m)

#### Bedroom 1

10' 6" x 12' 0" (3.20m x 3.65m)

#### Bedroom 2

8' 10" x 13' 8" (2.70m x 4.17m)

## Bedroom 3

6' 3" x 7' 6" (1.90m x 2.29m)

#### Bathroom

6' 2" x 6' 3" (1.89m x 1.90m)

#### WC

3' 3" x 2' 7" (0.98m x 0.78m)







- No Onward Chain
- Recently Decorated Throughout, Ready To Move Into
- Hallway, Lounge With Wooden Doors Opening Up To The Dining Room, Kitchen With Integrated Oven And Hob
- 3 Bedrooms, 2 Boasting Fitted Wardrobes, 2 Piece Suite Bathroom And Separate WC
- South Facing Garden, Off Road Parking For 2 Cars
- Pull Down Loft Ladde