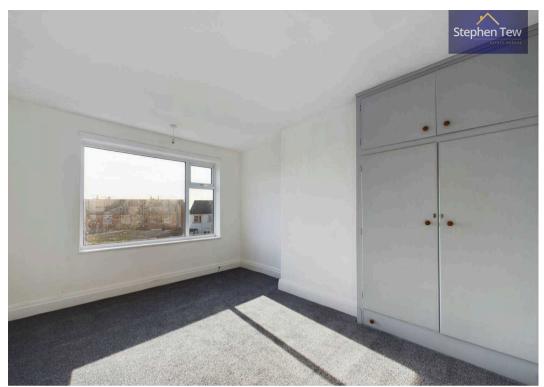

#### Bedroom 1

10' 6" x 12' 0" (3.20m x 3.65m)

#### Bedroom 2

8' 10" x 13' 8" (2.70m x 4.17m)

## Bedroom 3

6' 3" x 7' 6" (1.90m x 2.29m)