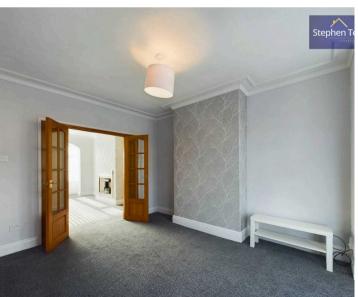

o the dining room, an inviting layout ideal for entertaining. The kitchen is equipped with an integrated oven and hob, catering to all culinary needs. All 3 bedrooms are well-appointed, with 2 boasting fitted wardrobes, complemented by a 2-piece suite bathroom and a separate WC.

For added convenience, the property features pull-down loft ladders, and essential gas and electricity certificates ensuring safety and functionality.

Outside, the property delights with a paved garden to the front, secured by double gates providing off-road parking for 2 cars. The south-facing garden to the rear is a serene retreat, with a laid-to-lawn area, a brick storage shed for all your storage needs, and side gate access, offering both privacy and functionality.

Council Tax band: B

Tenure: Freehold









## Hallway

5' 7" x 15' 11" (1.70m x 4.85m)

## Lounge

11' 1" x 14' 10" (3.37m x 4.53m)

# **Dining Room**

10' 5" x 16' 8" (3.18m x 5.08m)

# Kitchen

6' 4" x 11' 6" (1.92m x 3.50m)

## Landing

3' 10" x 11' 5" (1.17m x 3.49m)

#### Bedroom 1

10' 6" x 12' 0" (3.20m x 3.65m)

#### Bedroom 2

8' 10" x 13' 8" (2.70m x 4.17m)

## Bedroom 3

6' 3" x 7' 6" (1.90m x 2.29m)

#### Bathroom

6' 2" x 6' 3" (1.89m x 1.90m)

#### WC

3' 3" x 2' 7" (0.98m x 0.78m)







- No Onward Chain
- Recently Decorated Throughout, Ready To Move Into
- Hallway, Lounge With Wooden Doors Opening Up To The Dining Room, Kitchen With Integrated Oven And Hob
- 3 Bedrooms, 2 Boasting Fitted Wardrobes, 2 Piece Suite Bathroom And Separate WC
- South Facing Garden, Off Road Parking For 2 Cars
- Pull Down Loft Ladders