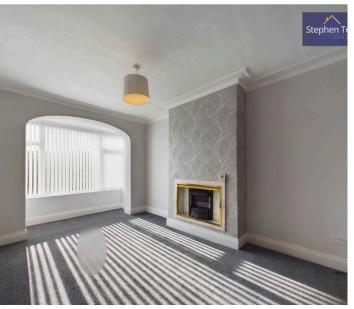

## Lounge

11' 1" x 14' 10" (3.37m x 4.53m)

# **Dining Room**

10' 5" x 16' 8" (3.18m x 5.08m)