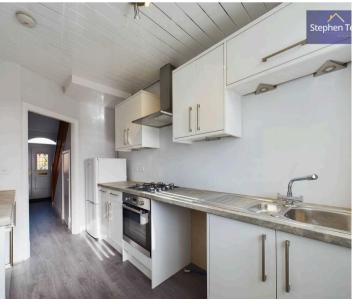

h a paved garden to the front, secured by double gates providing off-road parking for 2 cars. The south-facing garden to the rear is a serene retreat, with a laid-to-lawn area, a brick storage shed for all your storage needs, and side gate access, offering both privacy and functionality.

Council Tax band: B

Tenure: Freehold









## Hallway

5' 7" x 15' 11" (1.70m x 4.85m)

## Lounge

11' 1" x 14' 10" (3.37m x 4.53m)

# **Dining Room**

10' 5" x 16' 8" (3.18m x 5.08m)

# Kitchen

6' 4" x 11' 6" (1.92m x 3.50m)

## Landing

3' 10" x 11' 5" (1.17m x 3.49m)

#### Bedroom 1

10' 6" x 12' 0" (3.20m x 3.65m)

#### Bedroom 2

8' 10" x 13' 8" (2.70m x 4.17m)

## Bedroom 3

6' 3" x 7' 6" (1.90m x 2.29m)

#### Bathroom

6' 2" x 6' 3" (1.89m x 1.90m)

#### WC

3' 3" x 2' 7" (0.98m x 0.78m)







- No Onward Chain
- Recently Decorated Throughout, Ready To Move Into
- Hallway, Lounge With Wooden Doors Opening Up To The Dining Room, Kitchen With Integrated Oven And Hob
- 3 Bedrooms, 2 Boasting Fitted Wardrobes, 2 Piece Suite Bathroom And Separate WC
- South Facing Garden, Off Road Parking For 2 Cars
- Pull Down Loft Ladders
- Gas Safety Certificate Valid Until July 2025
- EICR Certificate Valid Until July 2029
- Re-wired Within The Last 5 Years
- Slate Tiles Replaced On The Roof Where Required
- Boiler Service Completed July 2024, Located In The Bathroom Cupboard















#### FRONT GARDEN

Paved garden to the front with double gates providing off road parking for 2 cars

# REAR GARDEN

South Facing Garden to the rear with laid to lawn, brick storage shed and side gate access