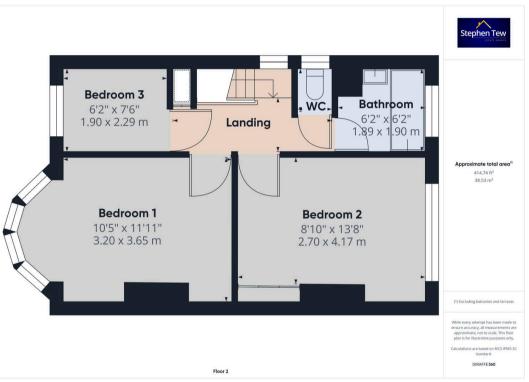

## Landing

3' 10" x 11' 5" (1.17m x 3.49m)

#### Bedroom 1

10' 6" x 12' 0" (3.20m x 3.65m)

#### Bedroom 2

8' 10" x 13' 8" (2.70m x 4.17m)

## Bedroom 3

6' 3" x 7' 6" (1.90m x 2.29m)

#### Bathroom

6' 2" x 6' 3" (1.89m x 1.90m)

#### WC

3' 3" x 2' 7" (0.98m x 0.78m)

- No Onward Chain
- Recently Decorated Throughout, Ready To Move Into
- Hallway, Lounge With Wooden Doors Opening Up To The Dining Room, Kitchen With Integrated Oven And Hob
- 3 Bedrooms, 2 Boasting Fitted Wardrobes, 2 Piece Suite Bathroom And Separate WC
- South Facing Garden, Off Road Parking For 2 Cars
- Pull Down Loft Ladders
- Gas Safety Certificate Valid Until July 2025
- EICR Certificate Valid Until July 2029
- Re-wired Within The Last 5 Years
- Slate Tiles Replaced On The Roof Where Required
- Boiler Service Completed July 2024, Located In The Bathroom Cupboard