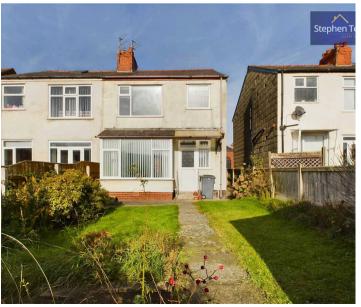

For added convenience, the property features pull-down loft ladders, and essential gas and electricity certificates ensuring safety and functionality.

Outside, the property delights with a paved garden to the front, secured by double gates providing off-road parking for 2 cars. The south-facing garden to the rear is a serene retreat, with a laid-to-lawn area, a brick storage shed for all your storage needs, and side gate access, offering both privacy and functionality.

#### FRONT GARDEN

Paved garden to the front with double gates providing off road parking for 2 cars

## OFF STREET

2 Parking Spaces

Off road parking to the front for 2 cars