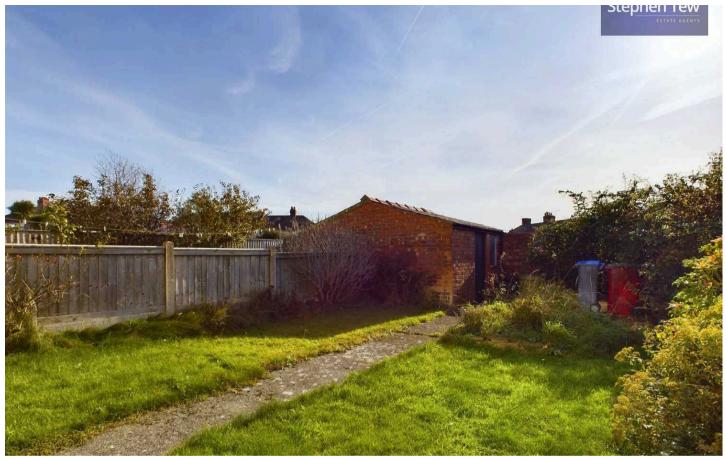

For added convenience, the property features pull-down loft ladders, and essential gas and electricity certificates ensuring safety and functionality.

Outside, the property delights with a paved garden to the front, secured by double gates providing off-road parking for 2 cars. The south-facing garden to the rear is a serene retreat, with a laid-to-lawn area, a brick storage shed for all your storage needs, and side gate access, offering both privacy and functionality.

# REAR GARDEN

South Facing Garden to the rear with laid to lawn, brick storage shed and side gate access