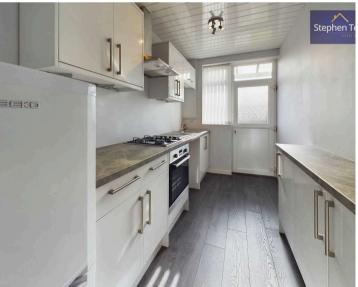

ith a paved garden to the front, secured by double gates providing off-road parking for 2 cars. The south-facing garden to the rear is a serene retreat, with a laid-to-lawn area, a brick storage shed for all your storage needs, and side gate access, offering both privacy and functionality.

Council Tax band: B

Tenure: Freehold









## Hallway

5' 7" x 15' 11" (1.70m x 4.85m)

## Lounge

11' 1" x 14' 10" (3.37m x 4.53m)

# **Dining Room**

10' 5" x 16' 8" (3.18m x 5.08m)

# Kitchen

6' 4" x 11' 6" (1.92m x 3.50m)

## Landing

3' 10" x 11' 5" (1.17m x 3.49m)

#### Bedroom 1

10' 6" x 12' 0" (3.20m x 3.65m)

#### Bedroom 2

8' 10" x 13' 8" (2.70m x 4.17m)

## Bedroom 3

6' 3" x 7' 6" (1.90m x 2.29m)

#### Bathroom

6' 2" x 6' 3" (1.89m x 1.90m)

#### WC

3' 3" x 2' 7" (0.98m x 0.78m)







- No Onward Chain
- Recently Decorated Throughout, Ready To Move Into
- Hallway, Lounge With Wooden Doors Opening Up To The Dining Room, Kitchen With Integrated Oven And Hob
- 3 Bedrooms, 2 Boasting Fitted Wardrobes, 2 Piece Suite Bathroom And Separate WC
- South Facing Garden, Off Road Parking For 2 Cars
- Pull Down Loft Ladders
- Gas Safety Certificate Valid Until July 2025
- EICR Certificate Valid Until July 2029
- Re-wired Within The Last 5 Years
- Slate Tiles Replaced On The Roof Where Required
- Boiler Service Completed July 2024, Located In The Bathroom Cupboard















#### FRONT GARDEN

Paved garden to the front with double gates providing off road parking for 2 cars

# REAR GARDEN

South Facing Garden to the rear with laid to lawn, brick storage shed and side gate acce