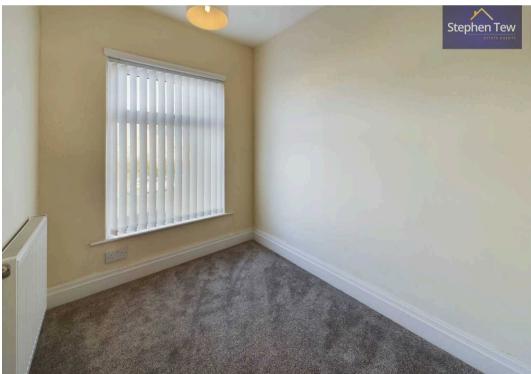

#### Bedroom 1

10' 6" x 12' 0" (3.20m x 3.65m)

#### Bedroom 2

8' 10" x 13' 8" (2.70m x 4.17m)

## Bedroom 3

6' 3" x 7' 6" (1.90m x 2.29m)