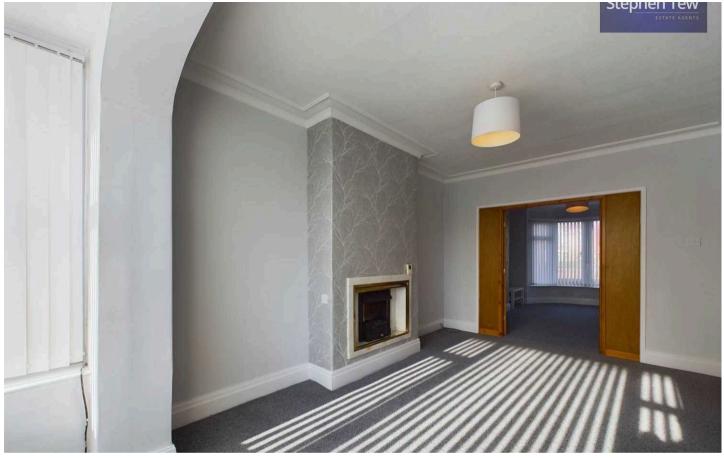

## Lounge

11' 1" x 14' 10" (3.37m x 4.53m)

# **Dining Room**

10' 5" x 16' 8" (3.18m x 5.08m)