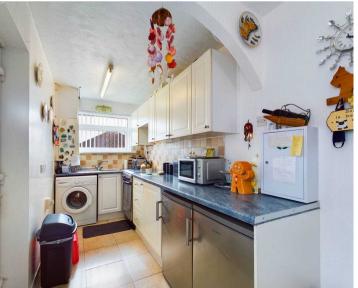

#### Kitchen

16' 6" x 5' 7" (5.03m x 1.69m)

Fitted units and worktops, tiled floor, uPVC windows and door.