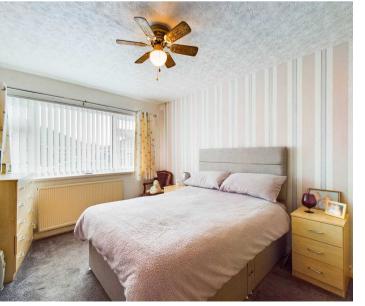

#### **Bedroom**

13' 5" x 9' 9" (4.08m x 2.97m)

Bedroom to the front of the property, uPVC double glazed window, radiator, fitted wardrobes.