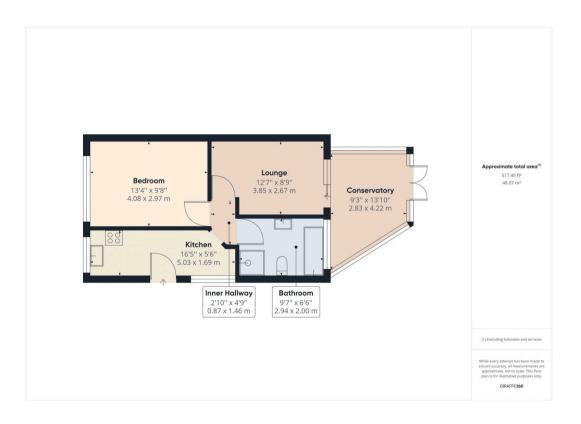

# 7 Braith Close

Blackpool, Blackpool

One Bedroom true bungalow in a sought after residential area in a quiet culde-sac. Close to local shops and amenities. This property comprises of Kitchen, inner hallway, double bedroom, modern bathroom, lounge and spacious conservatory overlooking the enclosed garden to the rear of the property. Off road parking is available on the driveway with a garage at the rear. Sold chain free.

#### Kitchen

16' 6" x 5' 7" (5.03m x 1.69m)

Fitted units and worktops, tiled floor, uPVC windows and door.

#### **Bedroom**

13' 5" x 9' 9" (4.08m x 2.97m)

Bedroom to the front of the property, uPVC double glazed window, radiator, fitted wardrobes.

#### Bathroom

9' 8" x 6' 7" (2.94m x 2.00m)

Modern 4 piece bathroom suite including shower cubicle, uPVC double glazed window, radiator.

# Lounge

12' 8" x 8' 9" (3.85m x 2.67m)

UPVC double glazed patio doors leading to the conservatory, radiator.

## Conservatory

9' 3" x 13' 10" (2.83m x 4.22m)

Tiled flooring, uPVC double glazed windows, door leading to the garden.