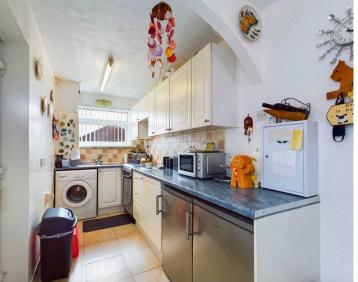

#### Kitchen

16' 6" x 5' 7" (5.03m x 1.69m)

Fitted units and worktops, tiled floor, uPVC windows and door.