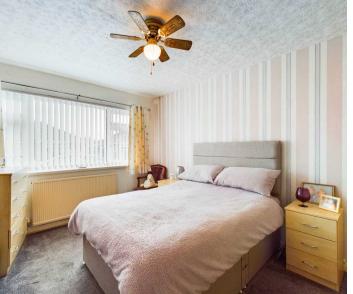

#### **Bedroom**

13' 5" x 9' 9" (4.08m x 2.97m)

Bedroom to the front of the property, uPVC double glazed window, radiator, fitted wardrobes.