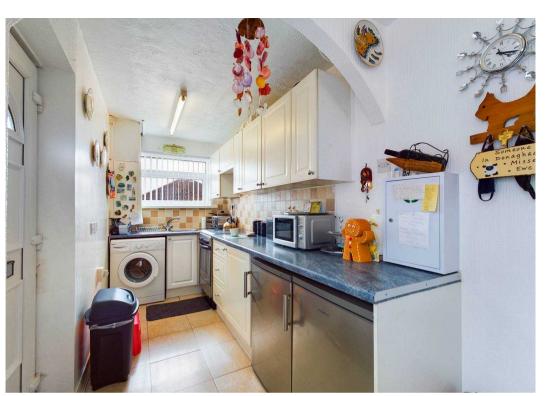

#### Kitchen

16' 6" x 5' 7" (5.03m x 1.69m)

Fitted units and worktops, tiled floor, uPVC windows and door.