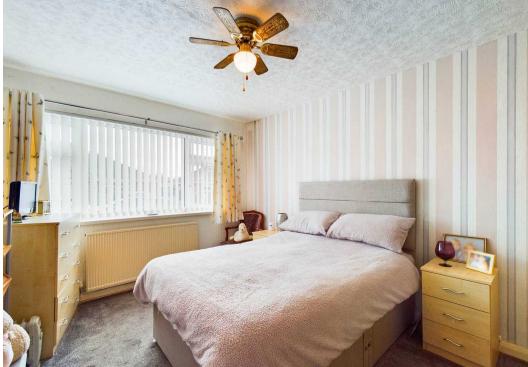

#### **Bedroom**

13' 5" x 9' 9" (4.08m x 2.97m)

Bedroom to the front of the property, uPVC double glazed window, radiator, fitted wardrobes.