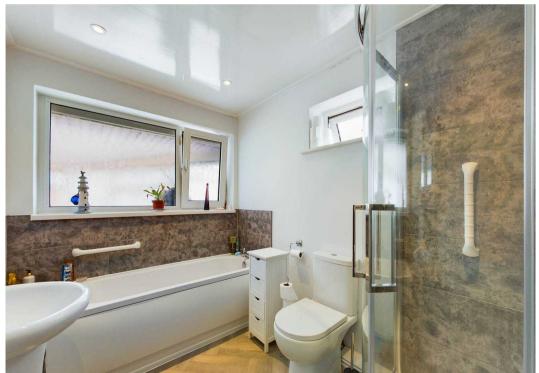

#### Bathroom

9' 8" x 6' 7" (2.94m x 2.00m)

Modern 4 piece bathroom suite including shower cubicle, uPVC double glazed window, radiator.