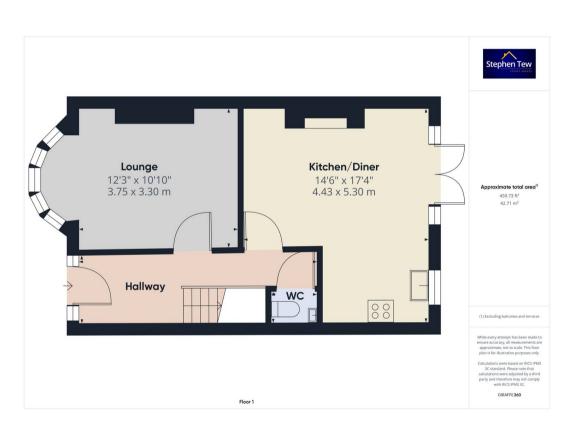

#### Hallway

18' 6" x 5' 10" (5.63m x 1.79m)

## Lounge

12' 4" x 10' 10" (3.75m x 3.30m)

# Kitchen/Diner

14' 6" x 17' 5" (4.43m x 5.30m)

#### GF WC

3' 6" x 2' 4" (1.07m x 0.71m)