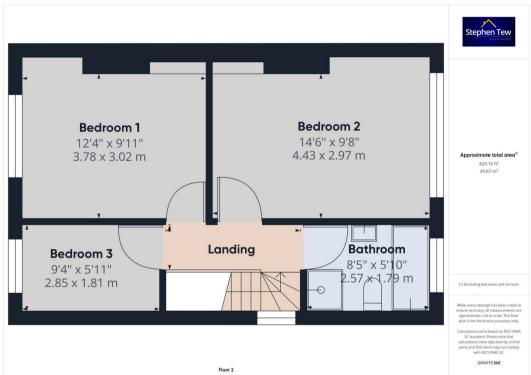

#### Bedroom 1

12' 5" x 9' 11" (3.78m x 3.02m)

#### Bedroom 2

14' 6" x 9' 9" (4.43m x 2.97m)

#### Bedroom 3

9' 4" x 5' 11" (2.85m x 1.81m)

#### Bathroom

8' 5" x 5' 10" (2.57m x 1.79m)

## Landing

9' 0" x 2' 11" (2.74m x 0.89m)