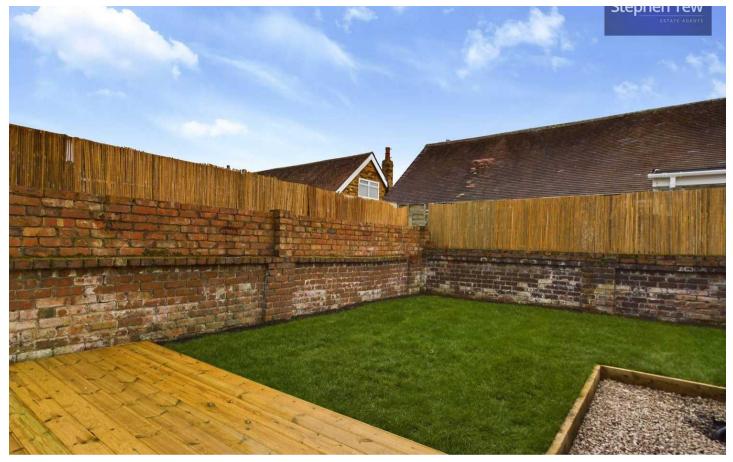

Externally, the property continues to impress with a charming gravelled garden to the front, providing kerb appeal and side access to the rear of the property. The rear garden is a true oasis, thoughtfully landscaped with wooden decking for al fresco dining, a lush lawn perfect for summer gatherings, and brick outhouses that can be utilised for storage or as a utility space, catering to all practical needs. Located within close proximity to local schools, shops, and amenities, this property combines modern comfort with convenience, making it a truly desirable place to call home.

#### REAR GARDEN

Landscaped garden to the rear with wooden decking and laid to lawn. Brick outhouses for storage and use as a utility space.