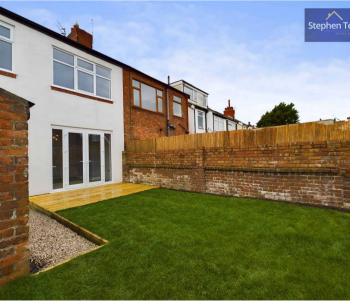

Externally, the property continues to impress with a charming gravelled garden to the front, providing kerb appeal and side access to the rear of the property. The rear garden is a true oasis, thoughtfully landscaped with wooden decking for al fresco dining, a lush lawn perfect for summer gatherings, and brick outhouses that can be utilised for storage or as a utility space, catering to all practical needs. Located within close proximity to local schools, shops, and amenities, this property combines modern comfort with convenience, making it a truly desirable place to call home.

#### REAR GARDEN

Landscaped garden to the rear with wooden decking and laid to lawn. Brick outhouses for storage and use as a utility space.