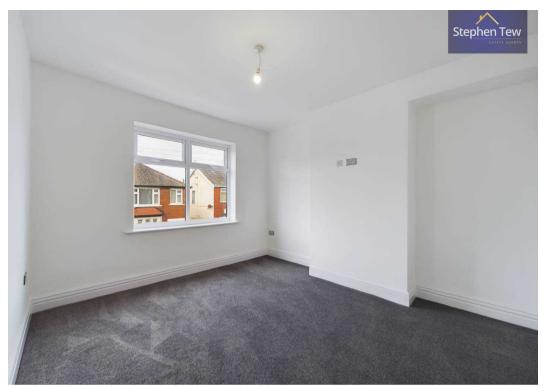

## Lounge

12' 4" x 10' 10" (3.75m x 3.30m)

## Landing

9' 0" x 2' 11" (2.74m x 0.89m)