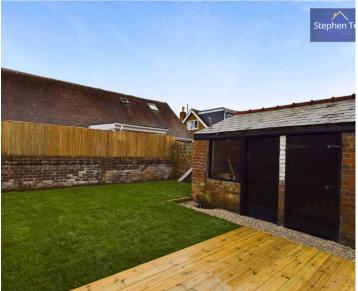

Externally, the property continues to impress with a charming gravelled garden to the front, providing kerb appeal and side access to the rear of the property. The rear garden is a true oasis, thoughtfully landscaped with wooden decking for al fresco dining, a lush lawn perfect for summer gatherings, and brick outhouses that can be utilised for storage or as a utility space, catering to all practical needs. Located within close proximity to local schools, shops, and amenities, this property combines modern comfort with convenience, making it a truly desirable place to call home.

#### REAR GARDEN

Landscaped garden to the rear with wooden decking and laid to lawn. Brick outhouses for storage and use as a utility space.