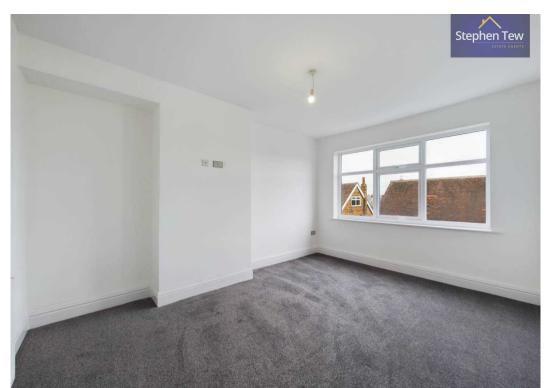

#### Bedroom 1

12' 5" x 9' 11" (3.78m x 3.02m)

#### Bedroom 2

14' 6" x 9' 9" (4.43m x 2.97m)