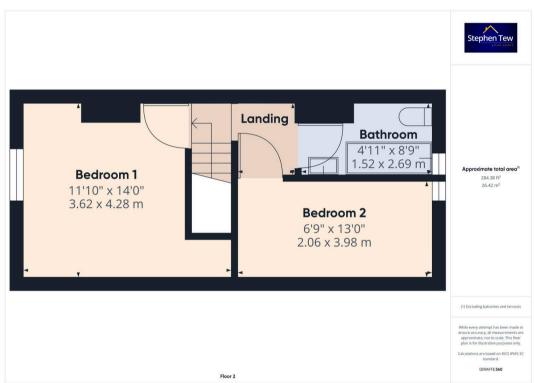

### Landing

5' 0" x 4' 0" (1.52m x 1.21m)

#### Bedroom 1

11' 11" x 14' 1" (3.62m x 4.28m)

#### Bedroom 2

13' 1" x 6' 9" (3.98m x 2.06m)

#### Bathroom

8' 10" x 5' 0" (2.69m x 1.52m)

South facing yard to the rear

ON STREET

1 Parking Space