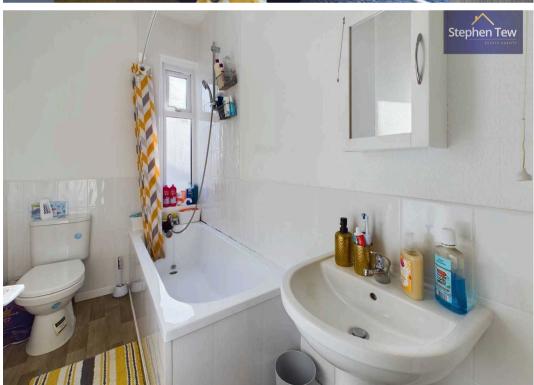

#### Bathroom

8' 10" x 5' 0" (2.69m x 1.52m)

South facing yard to the rear

ON STREET

1 Parking Space