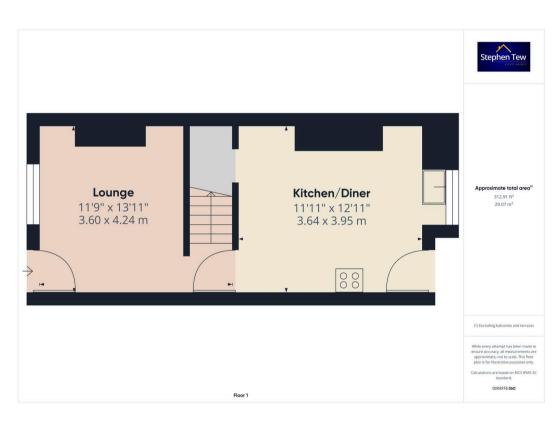

### Lounge

11' 10" x 13' 11" (3.60m x 4.24m)

## Kitchen/Diner

11' 11" x 13' 0" (3.64m x 3.95m)