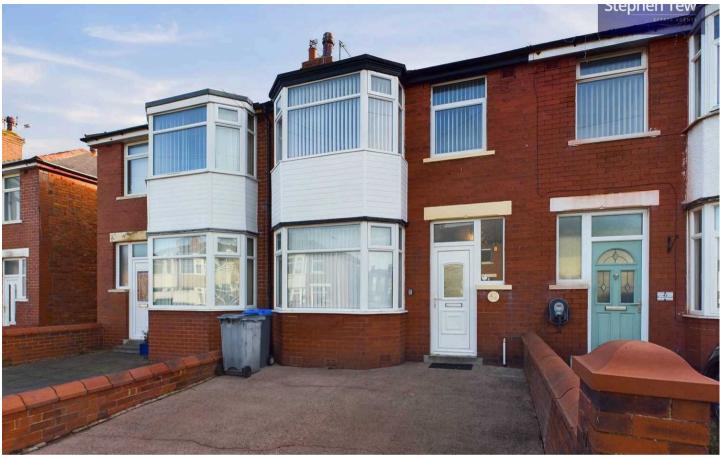

# 44 St. Leonards Road

## Blackpool, Blackpool

Nestled in a sought-after location, this recently decorated 3-bedroom midterraced house offers modern living spaces in close proximity to amenities. The property features a welcoming hallway leading to a bright lounge and an openplan kitchen/diner with patio doors opening out to the enclosed garden, perfect for outdoor entertaining. Upstairs, three well-appointed bedrooms are served by a three-piece suite bathroom. Conveniently situated near Stanley Park, Victoria Hospital, transport links, and local schools, this home presents an ideal opportunity for families or professionals seeking a comfortable and well-connected lifestyle.

Outside, the property boasts off-road parking to the front, ensuring convenience for residents and guests. The rear garden offers a blend of low-maintenance artificial lawn, a paved patio area and a brick outhouse for additional storage. Council Tax band: A

## FRONT GARDEN

Off road parking to the front

# OFF STREET

1 Parking Space

Off road parking to the front