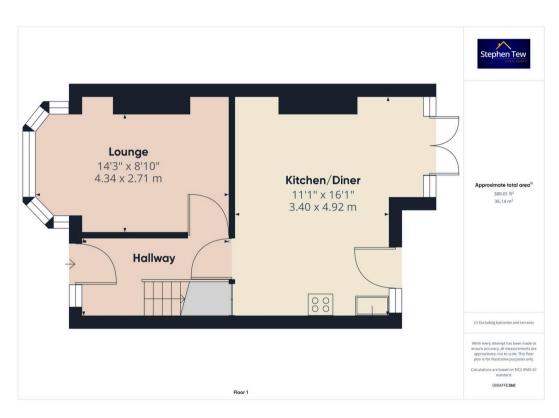

# Hallway

10' 10" x 5' 10" (3.31m x 1.78m)

#### Lounge

14' 3" x 8' 11" (4.34m x 2.71m)

# Kitchen/Diner

11' 2" x 16' 2" (3.40m x 4.92m)

# Landing

6' 10" x 3' 4" (2.09m x 1.01m)