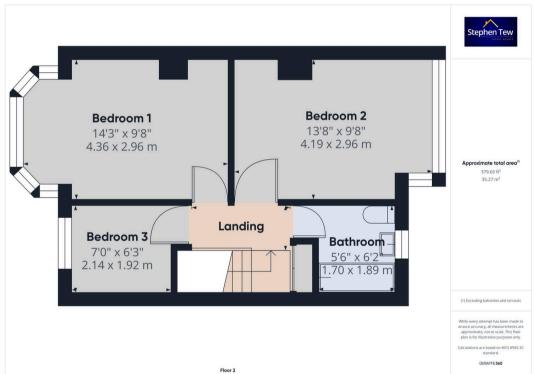

#### Bedroom 1

14' 4" x 9' 9" (4.36m x 2.96m)

## Bedroom 2

13' 9" x 9' 9" (4.19m x 2.96m)

#### Bedroom 3

7' 0" x 6' 4" (2.14m x 1.92m)

#### Bathroom

5' 7" x 6' 2" (1.70m x 1.89m)