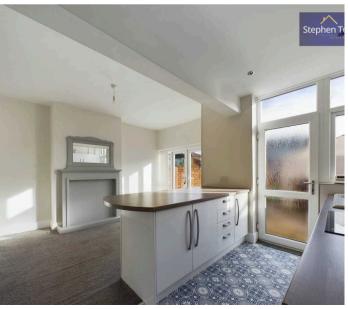

ed near Stanley Park, Victoria Hospital, transport links, and local schools, this home presents an ideal opportunity for families or professionals seeking a comfortable and well-connected lifestyle.

Outside, the property boasts off-road parking to the front, ensuring convenience for residents and guests. The rear garden offers a blend of low-maintenance artificial lawn, a paved patio area and a brick outhouse for additional storage. Council Tax band: A

Tenure: Freehold

- 3 Bedroom Terraced Property
- Recently Decorated Throughout
- Within Close Proximity To Stanley Park, Victoria Hospital, Transport Links And Local Schools
- Hallway, Lounge, Open Plan Kitchen/Diner With Patio Doors Leading Out To The Garden
- 3 Bedrooms, 3 Piece Suite Bathroom
- Off Road Parking, Enclosed Garden









# Hallway

10' 10" x 5' 10" (3.31m x 1.78m)

#### Lounge

14' 3" x 8' 11" (4.34m x 2.71m)

# Kitchen/Diner

11' 2" x 16' 2" (3.40m x 4.92m)

# Landing

6' 10" x 3' 4" (2.09m x 1.01m)

#### Bedroom 1

14' 4" x 9' 9" (4.36m x 2.96m)

## Bedroom 2

13' 9" x 9' 9" (4.19m x 2.96m)

#### Bedroom 3

7' 0" x 6' 4" (2.14m x 1.92m)

#### Bathroom

5' 7" x 6' 2" (1.70m x 1.89m)







# Hallway

10' 10" x 5' 10" (3.31m x 1.78m)

#### Lounge

14' 3" x 8' 11" (4.34m x 2.71m)

# Kitchen/Diner

11' 2" x 16' 2" (3.40m x 4.92m)

# Landing

6' 10" x 3' 4" (2.09m x 1.01m)

#### Bedroom 1

14' 4" x 9' 9" (4.36m x 2.96m)

## Bedroom 2

13' 9" x 9' 9" (4.19m x 2.96m)

#### Bedroom 3

7' 0" x 6' 4" (2.14m x 1.92m)

#### Bathroom

5' 7" x 6' 2" (1.70m x 1.89m)















## FRONT GARDEN

Off road parking to