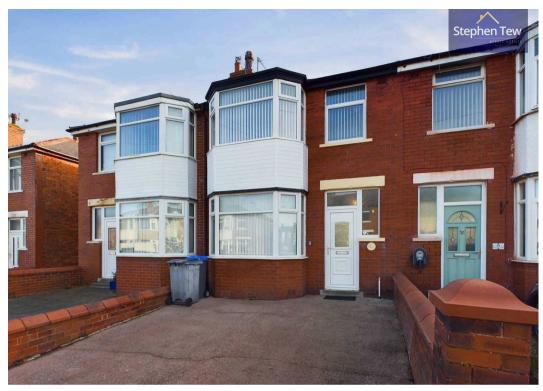

# 44 St. Leonards Road

## Blackpool, Blackpool

Nestled in a sought-after location, this recently decorated 3-bedroom midterraced house offers modern living spaces in close proximity to amenities. The property features a welcoming hallway leading to a bright lounge and an openplan kitchen/diner with patio doors opening out to the enclosed garden, perfect for outdoor entertaining. Upstairs, three well-appointed bedrooms are served by a three-piece suite bathroom. Conveniently situated near Stanley Park, Victoria Hospital, transport links, and local schools, this home presents an ideal opportunity for families or professionals seeking a comfortable and well-connected lifestyle.

Outside, the property boasts off-road parking to the front, ensuring convenience for residents and guests. The rear garden offers a blend of low-maintenance artificial lawn, a paved patio area and a brick outhouse for additional storage. Council Tax band: A

## FRONT GARDEN

Off road parking to the front

# OFF STREET

1 Parking Space

Off road parking to the front