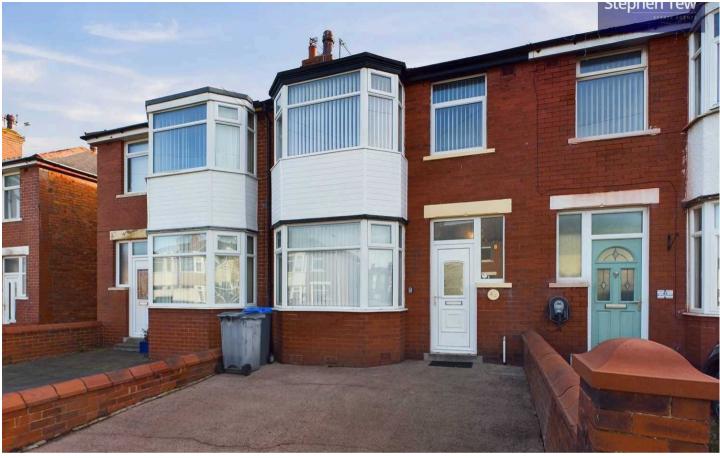

# 44 St. Leonards Road

## Blackpool, Blackpool

Nestled in a sought-after location, this recently decorated 3-bedroom midterraced house offers modern living spaces in close proximity to amenities. The property features a welcoming hallway leading to a bright lounge and an openplan kitchen/diner with patio doors opening out to the enclosed garden, perfect for outdoor entertaining. Upstairs, three well-appointed bedrooms are served by a three-piece suite bathroom. Conveniently situated near Stanley Park, Victoria Hospital, transport links, and local schools, this home presents an ideal opportunity for families or professionals seeking a comfortable and well-connected lifestyle.

Outside, the property boasts off-road parking to the front, ensuring convenience for residents and guests. The rear garden offers a blend of low-maintenance artificial lawn, a paved patio area and a brick outhouse for additional storage. Council Tax band: A

## FRONT GARDEN

Off road parking to the front