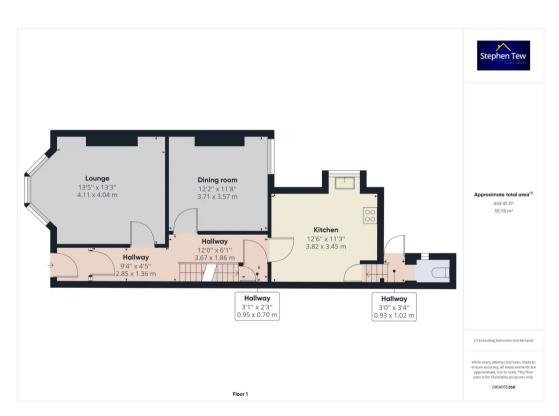

# **Entrance hall**

Entrance hall leading to lounge, Dining room, Kitchen, basement and first floor landing.

# Lounge

To the front with bay window and electric fire.

# Dining room

to the rear with electric fire.

#### Kitchen

New fitted kitchen with new combination boiler in cupboard.

# WC

GF WC

#### **Basement**

Basement room leading to garden and hallway.

# Landing

split landing leading bedrooms and bathroom.