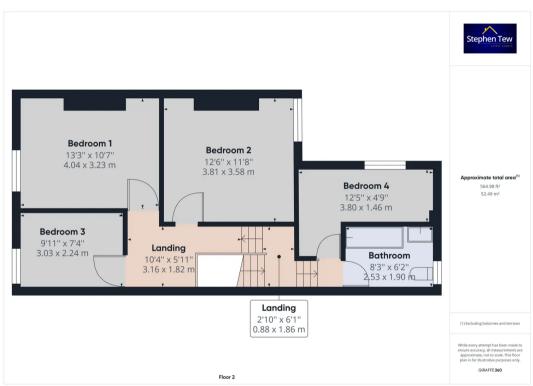

# Bedroom 1

Bedroom 1 to the front

# Bedroom 2

Second bedroom to the rear

#### Bedroom 3

Bedroom 3 to the front

### Bedroom 4

Bedroom 4 to the rear

# Bathroom

Newly fitted Bathroom with modern cladding.