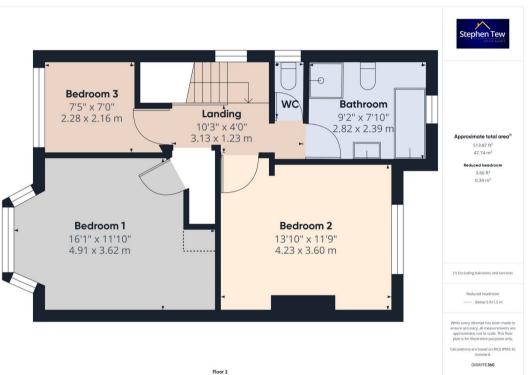

### Landing

10' 3" x 4' 0" (3.13m x 1.23m)

### Bedroom 1

16' 1" x 11' 11" (4.91m x 3.62m)

#### Bedroom 2

13' 11" x 11' 10" (4.23m x 3.60m)

#### Bedroom 3

7' 6" x 7' 1" (2.28m x 2.16m)

#### Bathroom

9' 3" x 7' 10" (2.82m x 2.39m)

#### WC

2' 7" x 4' 8" (0.79m x 1.42m)

Loft Room