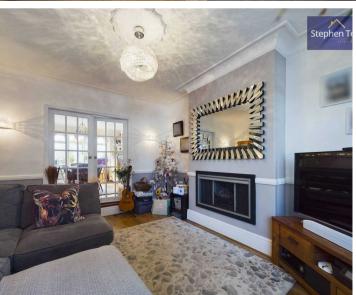

ts, complete with wooden decking perfect for outdoor relaxation and entertainment. A practical storage shed adds to the functionality of the outside space, making this property a true haven for those seeking a blend of comfort and practicality. Council Tax band: C

Tenure: Freehold

- 3 Bedroom Semi-Detached Family Home
- Located In A Sought After Residential Area Within Close Proximity To Local Schools, Shops And Transport Links
- Entrance Vestibule, Hallway, Lounge With Double Doors Opening Up To The Dining Room, Conservatory
- Modern Kitchen Renovated In 2020 Boasting Integrated Appliances Including;
  Dishwasher, Fridge/Freezer, Electric Oven, Hob, Microwave
- 3 Bedrooms, 4 Piece Suite Bathroom With Freestanding Bath
- Fully Boarded Loft Space With Velux Window
- Off Road Parking









#### **Entrance Vestibule**

1' 8" x 6' 11" (0.50m x 2.10m)

### Hallway

15' 8" x 6' 11" (4.77m x 2.12m)

### Lounge

15' 9" x 12' 8" (4.80m x 3.86m)

### **Dining Room**

13' 10" x 11' 4" (4.21m x 3.46m)

## Conservatory

8' 6" x 8' 10" (2.58m x 2.68m)

### Kitchen

12' 10" x 8' 2" (3.92m x 2.49m)

### Landing

10' 3" x 4' 0" (3.13m x 1.23m)

### Bedroom 1

16' 1" x 11' 11" (4.91m x 3.62m)

#### Bedroom 2

13' 11" x 11' 10" (4.23m x 3.60m)

#### Bedroom 3

7' 6" x 7' 1" (2.28m x 2.16m)

#### Bathroom

9' 3" x 7' 10" (2.82m x 2.39m)

#### WC

2' 7" x 4' 8" (0.79m x 1.42m)

Loft Room























## FRONT GARDEN

Garden to the front providing off road parking

## REAR GARDEN

Tranquil garden to the rear with wooden decking and storage shed

## OFF STREET

1 Parking Space