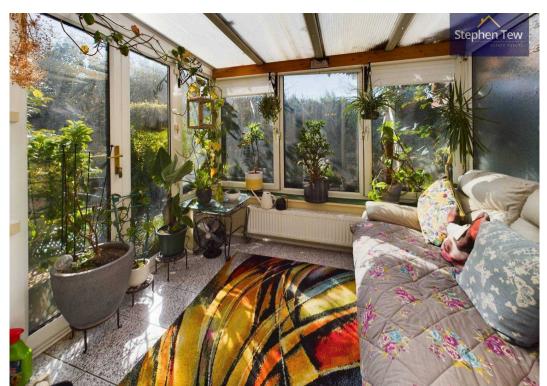

s Including;
  Dishwasher, Fridge/Freezer, Electric Oven, Hob, Microwave
- 3 Bedrooms, 4 Piece Suite Bathroom With Freestanding Bath
- Fully Boarded Loft Space With Velux Window
- Off Road Parking









#### **Entrance Vestibule**

1' 8" x 6' 11" (0.50m x 2.10m)

### Hallway

15' 8" x 6' 11" (4.77m x 2.12m)

### Lounge

15' 9" x 12' 8" (4.80m x 3.86m)

### **Dining Room**

13' 10" x 11' 4" (4.21m x 3.46m)

## Conservatory

8' 6" x 8' 10" (2.58m x 2.68m)

### Kitchen

12' 10" x 8' 2" (3.92m x 2.49m)

### Landing

10' 3" x 4' 0" (3.13m x 1.23m)

### Bedroom 1

16' 1" x 11' 11" (4.91m x 3.62m)

#### Bedroom 2

13' 11" x 11' 10" (4.23m x 3.60m)

#### Bedroom 3

7' 6" x 7' 1" (2.28m x 2.16m)

#### Bathroom

9' 3" x 7' 10" (2.82m x 2.39m)

#### WC

2' 7" x 4' 8" (0.79m x 1.42m)

Loft Room























## FRONT GARDEN

Garden to the front providing off road parking

## REAR GARDEN

Tranquil garden to the rear with wooden decking and storage shed

## OFF STREET

1 Parking Space









# **Stephen Tew Estate Agents**

Stephen Tew Estate Agents, 132 Highfield Road - FY4 2HH

01253 401111

info@stephentew.co.uk

www.stephentew.co.uk