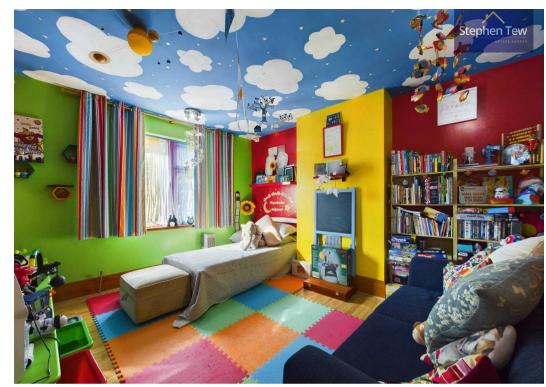

### Bedroom 1

16' 1" x 11' 11" (4.91m x 3.62m)

#### Bedroom 2

13' 11" x 11' 10" (4.23m x 3.60m)

#### Bedroom 3

7' 6" x 7' 1" (2.28m x 2.16m)