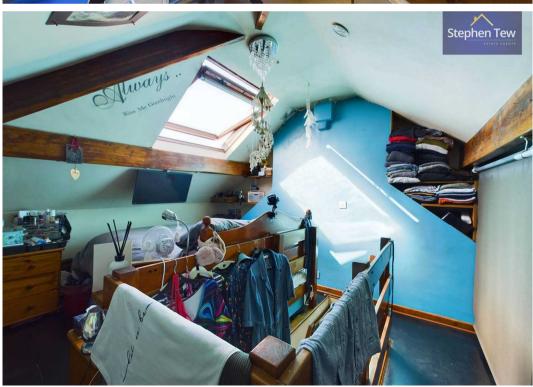

Dishwasher, Fridge/Freezer, Electric Oven, Hob, Microwave
- 3 Bedrooms, 4 Piece Suite Bathroom With Freestanding Bath
- Fully Boarded Loft Space With Velux Window
- Off Road Parking









#### **Entrance Vestibule**

1' 8" x 6' 11" (0.50m x 2.10m)

### Hallway

15' 8" x 6' 11" (4.77m x 2.12m)

### Lounge

15' 9" x 12' 8" (4.80m x 3.86m)

### **Dining Room**

13' 10" x 11' 4" (4.21m x 3.46m)

## Conservatory

8' 6" x 8' 10" (2.58m x 2.68m)

### Kitchen

12' 10" x 8' 2" (3.92m x 2.49m)

### Landing

10' 3" x 4' 0" (3.13m x 1.23m)

### Bedroom 1

16' 1" x 11' 11" (4.91m x 3.62m)

#### Bedroom 2

13' 11" x 11' 10" (4.23m x 3.60m)

#### Bedroom 3

7' 6" x 7' 1" (2.28m x 2.16m)

#### Bathroom

9' 3" x 7' 10" (2.82m x 2.39m)

#### WC

2' 7" x 4' 8" (0.79m x 1.42m)

Loft Room























## FRONT GARDEN

Garden to the front providing off road parking

## REAR GARDEN

Tranquil garden to the rear with wooden decking and storage shed

## OFF STREET

1 Parking Space









# **Stephen Tew Estate Agents**

Stephen Tew Estate Agents, 132 Highfield Road - FY4 2HH

01253 401111

info@stephentew.co.uk

www.stephentew.co.uk