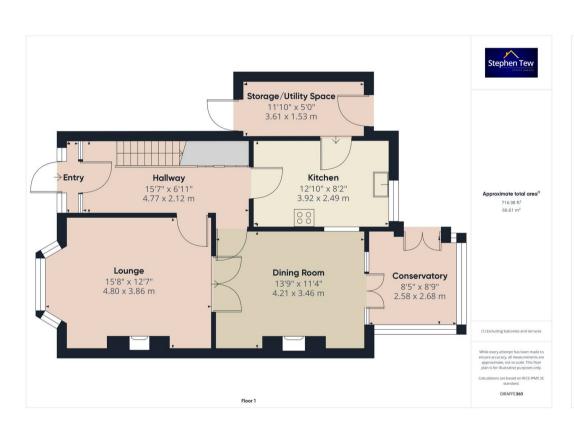

#### **Entrance Vestibule**

1' 8" x 6' 11" (0.50m x 2.10m)

### Hallway

15' 8" x 6' 11" (4.77m x 2.12m)

### Lounge

15' 9" x 12' 8" (4.80m x 3.86m)

### **Dining Room**

13' 10" x 11' 4" (4.21m x 3.46m)

## Conservatory

8' 6" x 8' 10" (2.58m x 2.68m)

### Kitchen

12' 10" x 8' 2" (3.92m x 2.49m)