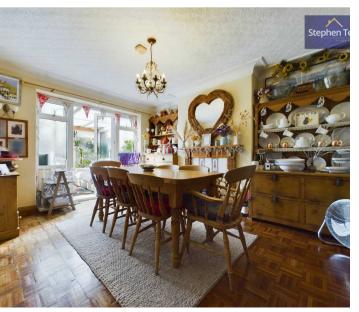

, complete with wooden decking perfect for outdoor relaxation and entertainment. A practical storage shed adds to the functionality of the outside space, making this property a true haven for those seeking a blend of comfort and practicality. Council Tax band: C

Tenure: Freehold

- 3 Bedroom Semi-Detached Family Home
- Located In A Sought After Residential Area Within Close Proximity To Local Schools, Shops And Transport Links
- Entrance Vestibule, Hallway, Lounge With Double Doors Opening Up To The Dining Room, Conservatory
- Modern Kitchen Renovated In 2020 Boasting Integrated Appliances Including;
  Dishwasher, Fridge/Freezer, Electric Oven, Hob, Microwave
- 3 Bedrooms, 4 Piece Suite Bathroom With Freestanding Bath
- Fully Boarded Loft Space With Velux Window
- Off Road Parking









#### **Entrance Vestibule**

1' 8" x 6' 11" (0.50m x 2.10m)

### Hallway

15' 8" x 6' 11" (4.77m x 2.12m)

### Lounge

15' 9" x 12' 8" (4.80m x 3.86m)

### **Dining Room**

13' 10" x 11' 4" (4.21m x 3.46m)

## Conservatory

8' 6" x 8' 10" (2.58m x 2.68m)

### Kitchen

12' 10" x 8' 2" (3.92m x 2.49m)

### Landing

10' 3" x 4' 0" (3.13m x 1.23m)

### Bedroom 1

16' 1" x 11' 11" (4.91m x 3.62m)

#### Bedroom 2

13' 11" x 11' 10" (4.23m x 3.60m)

#### Bedroom 3

7' 6" x 7' 1" (2.28m x 2.16m)

#### Bathroom

9' 3" x 7' 10" (2.82m x 2.39m)

#### WC

2' 7" x 4' 8" (0.79m x 1.42m)

Loft Room























## FRONT GARDEN

Garden to the front providing off road parking

## REAR GARDEN

Tranquil garden to the rear with wooden decking and storage shed

## OFF STREET

1 Parking Space