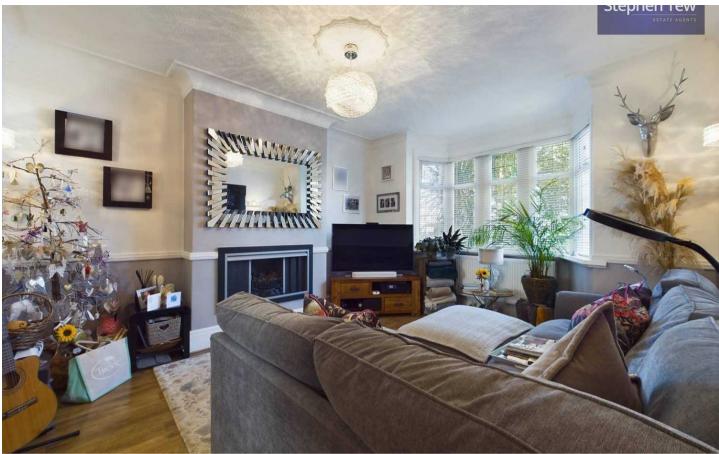

aits, complete with wooden decking perfect for outdoor relaxation and entertainment. A practical storage shed adds to the functionality of the outside space, making this property a true haven for those seeking a blend of comfort and practicality. Council Tax band: C

Tenure: Freehold

- 3 Bedroom Semi-Detached Family Home
- Located In A Sought After Residential Area Within Close Proximity To Local Schools, Shops And Transport Links
- Entrance Vestibule, Hallway, Lounge With Double Doors Opening Up To The Dining Room, Conservatory
- Modern Kitchen Renovated In 2020 Boasting Integrated Appliances Including;
  Dishwasher, Fridge/Freezer, Electric Oven, Hob, Microwave
- 3 Bedrooms, 4 Piece Suite Bathroom With Freestanding Bath
- Fully Boarded Loft Space With Velux Window
- Off Road Parking









#### **Entrance Vestibule**

1' 8" x 6' 11" (0.50m x 2.10m)

### Hallway

15' 8" x 6' 11" (4.77m x 2.12m)

### Lounge

15' 9" x 12' 8" (4.80m x 3.86m)

### **Dining Room**

13' 10" x 11' 4" (4.21m x 3.46m)

## Conservatory

8' 6" x 8' 10" (2.58m x 2.68m)

### Kitchen

12' 10" x 8' 2" (3.92m x 2.49m)

### Landing

10' 3" x 4' 0" (3.13m x 1.23m)

### Bedroom 1

16' 1" x 11' 11" (4.91m x 3.62m)

#### Bedroom 2

13' 11" x 11' 10" (4.23m x 3.60m)

#### Bedroom 3

7' 6" x 7' 1" (2.28m x 2.16m)

#### Bathroom

9' 3" x 7' 10" (2.82m x 2.39m)

#### WC

2' 7" x 4' 8" (0.79m x 1.42m)

Loft Room























## FRONT GARDEN

Garden to the front providing off road parking

## REAR GARDEN

Tranquil garden to the rear with wooden decking and storage shed

## OFF STREET

1 Parking Space