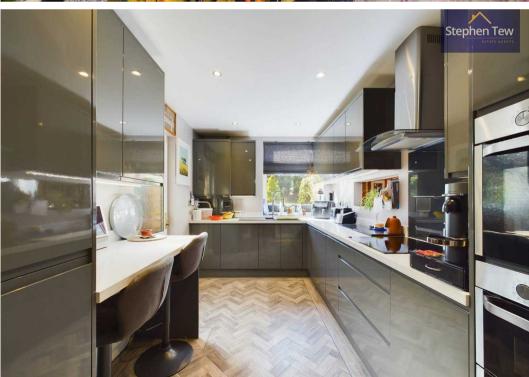

cluding;
  Dishwasher, Fridge/Freezer, Electric Oven, Hob, Microwave
- 3 Bedrooms, 4 Piece Suite Bathroom With Freestanding Bath
- Fully Boarded Loft Space With Velux Window
- Off Road Parking









#### **Entrance Vestibule**

1' 8" x 6' 11" (0.50m x 2.10m)

### Hallway

15' 8" x 6' 11" (4.77m x 2.12m)

### Lounge

15' 9" x 12' 8" (4.80m x 3.86m)

### **Dining Room**

13' 10" x 11' 4" (4.21m x 3.46m)

## Conservatory

8' 6" x 8' 10" (2.58m x 2.68m)

### Kitchen

12' 10" x 8' 2" (3.92m x 2.49m)

### Landing

10' 3" x 4' 0" (3.13m x 1.23m)

### Bedroom 1

16' 1" x 11' 11" (4.91m x 3.62m)

#### Bedroom 2

13' 11" x 11' 10" (4.23m x 3.60m)

#### Bedroom 3

7' 6" x 7' 1" (2.28m x 2.16m)

#### Bathroom

9' 3" x 7' 10" (2.82m x 2.39m)

#### WC

2' 7" x 4' 8" (0.79m x 1.42m)

Loft Room























## FRONT GARDEN

Garden to the front providing off road parking

## REAR GARDEN

Tranquil garden to the rear with wooden decking and storage shed

## OFF STREET

1 Parking Space









# **Stephen Tew Estate Agents**

Stephen Tew Estate Agents, 132 Highfield Road - FY4 2HH

01253 401111

info@stephentew.co.uk

www.stephentew.co.uk