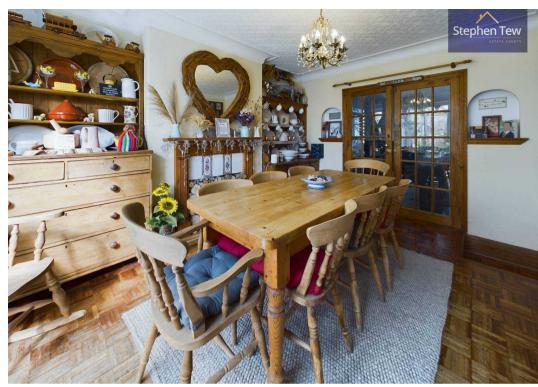

ces Including;
  Dishwasher, Fridge/Freezer, Electric Oven, Hob, Microwave
- 3 Bedrooms, 4 Piece Suite Bathroom With Freestanding Bath
- Fully Boarded Loft Space With Velux Window
- Off Road Parking









#### **Entrance Vestibule**

1' 8" x 6' 11" (0.50m x 2.10m)

### Hallway

15' 8" x 6' 11" (4.77m x 2.12m)

### Lounge

15' 9" x 12' 8" (4.80m x 3.86m)

### **Dining Room**

13' 10" x 11' 4" (4.21m x 3.46m)

## Conservatory

8' 6" x 8' 10" (2.58m x 2.68m)

### Kitchen

12' 10" x 8' 2" (3.92m x 2.49m)

### Landing

10' 3" x 4' 0" (3.13m x 1.23m)

### Bedroom 1

16' 1" x 11' 11" (4.91m x 3.62m)

#### Bedroom 2

13' 11" x 11' 10" (4.23m x 3.60m)

#### Bedroom 3

7' 6" x 7' 1" (2.28m x 2.16m)

#### Bathroom

9' 3" x 7' 10" (2.82m x 2.39m)

#### WC

2' 7" x 4' 8" (0.79m x 1.42m)

Loft Room























## FRONT GARDEN

Garden to the front providing off road parking

## REAR GARDEN

Tranquil garden to the rear with wooden decking and storage shed

## OFF STREET

1 Parking Space









# **Stephen Tew Estate Agents**

Stephen Tew Estate Agents, 132 Highfield Road - FY4 2HH

01253 401111

info@stephentew.co.uk

www.stephentew.co.uk