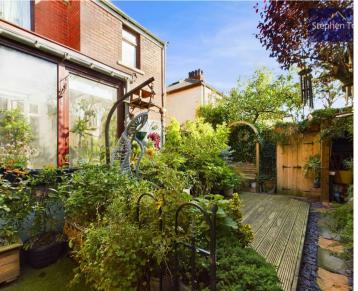

## REAR GARDEN

Tranquil garden to the rear with wooden decking and storage shed