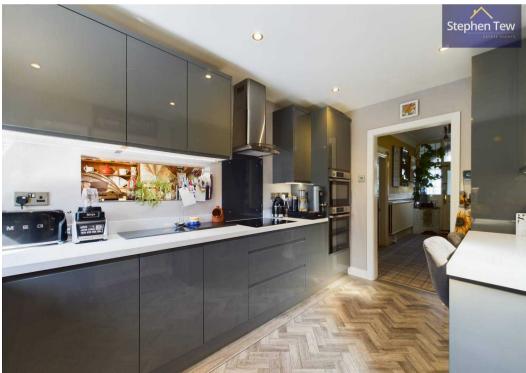

Including;
  Dishwasher, Fridge/Freezer, Electric Oven, Hob, Microwave
- 3 Bedrooms, 4 Piece Suite Bathroom With Freestanding Bath
- Fully Boarded Loft Space With Velux Window
- Off Road Parking









#### **Entrance Vestibule**

1' 8" x 6' 11" (0.50m x 2.10m)

### Hallway

15' 8" x 6' 11" (4.77m x 2.12m)

### Lounge

15' 9" x 12' 8" (4.80m x 3.86m)

### **Dining Room**

13' 10" x 11' 4" (4.21m x 3.46m)

## Conservatory

8' 6" x 8' 10" (2.58m x 2.68m)

### Kitchen

12' 10" x 8' 2" (3.92m x 2.49m)

### Landing

10' 3" x 4' 0" (3.13m x 1.23m)

### Bedroom 1

16' 1" x 11' 11" (4.91m x 3.62m)

#### Bedroom 2

13' 11" x 11' 10" (4.23m x 3.60m)

#### Bedroom 3

7' 6" x 7' 1" (2.28m x 2.16m)

#### Bathroom

9' 3" x 7' 10" (2.82m x 2.39m)

#### WC

2' 7" x 4' 8" (0.79m x 1.42m)

Loft Room























## FRONT GARDEN

Garden to the front providing off road parking

## REAR GARDEN

Tranquil garden to the rear with wooden decking and storage shed

## OFF STREET

1 Parking Space









# **Stephen Tew Estate Agents**

Stephen Tew Estate Agents, 132 Highfield Road - FY4 2HH

01253 401111

info@stephentew.co.uk

www.stephentew.co.uk