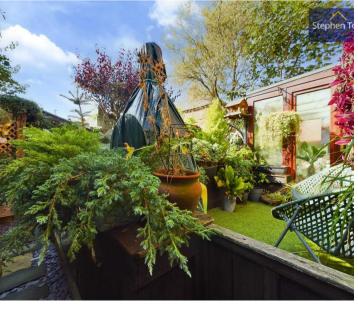

## REAR GARDEN

Tranquil garden to the rear with wooden decking and storage shed