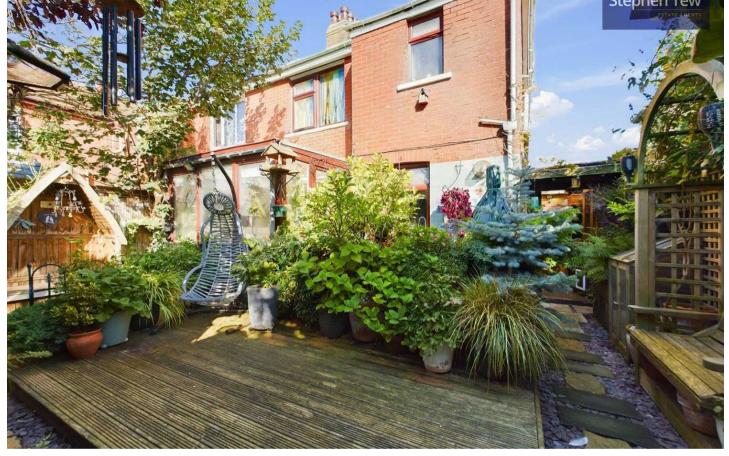

## REAR GARDEN

Tranquil garden to the rear with wooden decking and storage shed