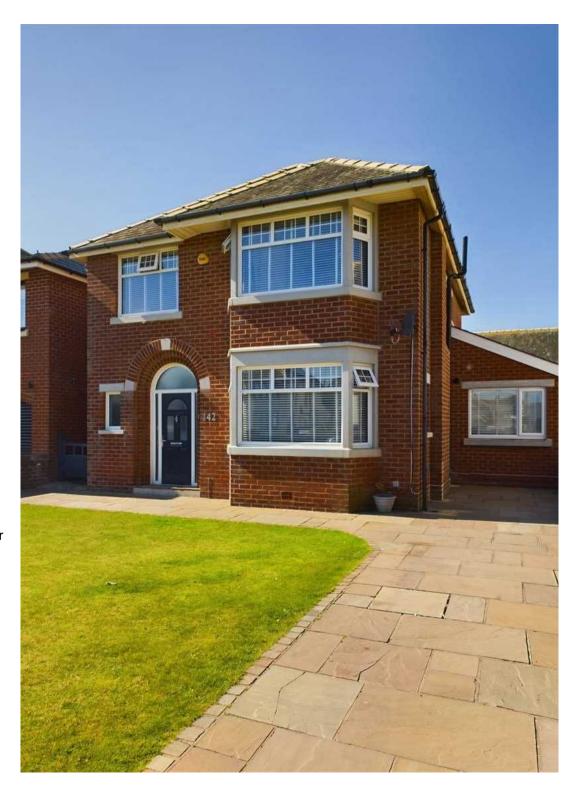

# 142 Clifton Drive

# Blackpool

Situated in a sought-after residential area, this stunning 3 bedroom detached house presents an exemplary family home just a stone's throw away from the sea front and promenade, as well as local schools, shops, and transport links. The immaculate property boasts an entrance vestibule leading to a hallway, cloakroom, ground floor WC, utility room, and a modern kitchen renovated in 2022. The kitchen features a central island, integrated appliances such as a dishwasher, fridge, electric oven, hob, microwave, wine cooler, and a charming feature window seat for a cosy breakfast nook. The highlight of the ground floor is the stunning, extended family living/dining room with patio doors opening up to the beautiful enclosed garden, perfect for entertaining guests or simply unwinding after a long day.

Outside, the property offers off-road parking for multiple cars on a paved driveway, as well as a front garden laid to lawn with shrub and flower borders. The private enclosed rear garden is a true oasis, featuring an artificial lawn, paved patio, raised wooden decking area, storage shed, and side gate access for convenience. Whether you're looking to relax in the sunshine or host a summer BBQ, this property's outdoor space provides the ideal setting for all your lifestyle needs.

#### FRONT GARDEN

Laid to lawn and shrub/flower borders with paved driveway for multiple cars.