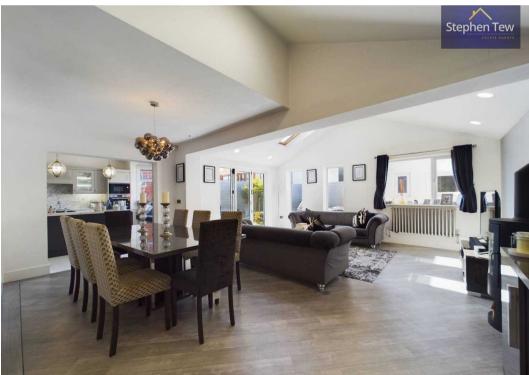

# Blackpool

Situated in a sought-after residential area, this stunning 3 bedroom detached house presents an exemplary family home just a stone's throw away from the sea front and promenade, as well as local schools, shops, and transport links. The immaculate property boasts an entrance vestibule leading to a hallway, cloakroom, ground floor WC, utility room, and a modern kitchen renovated in 2022. The kitchen features a central island, integrated appliances such as a dishwasher, fridge, electric oven, hob, microwave, wine cooler, and a charming feature window seat for a cosy breakfast nook. The highlight of the ground floor is the stunning, extended family living/dining room with patio doors opening up to the beautiful enclosed garden, perfect for entertaining guests or simply unwinding after a long day.

# Family Living Room

20' 7" x 17' 11" (6.27m x 5.45m)