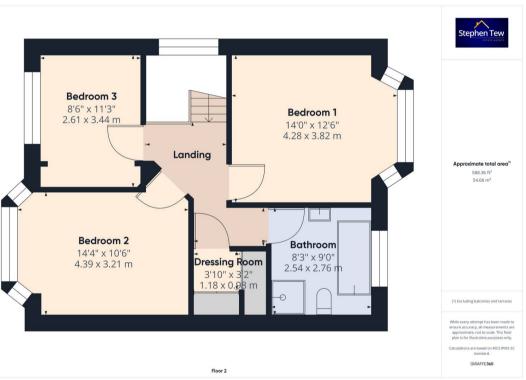

Upstairs, you will find three double bedrooms, and a separate dressing room with fitted wardrobes and a luxurious four-piece suite bathroom with a freestanding bath. The bathroom was recently renovated in 2023, adding a touch of modern elegance to this already exquisite home.

#### Bedroom 1

14' 1" x 12' 6" (4.28m x 3.82m)

# Bedroom 2

14' 5" x 10' 6" (4.39m x 3.21m)

#### Bedroom 3

8' 7" x 11' 3" (2.61m x 3.44m)

# **Dressing Room**

3' 10" x 3' 3" (1.18m x 0.98m)

#### Bathroom

8' 4" x 9' 1" (2.54m x 2.76m)

# Landing