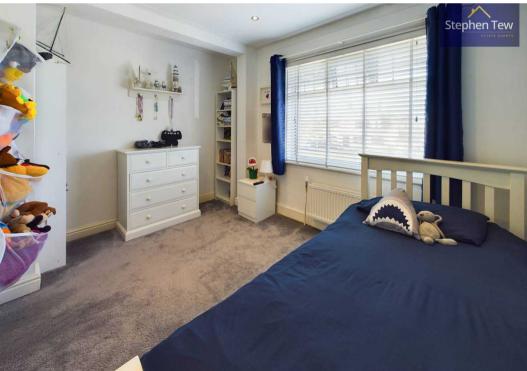

# Bedroom 2

14' 5" x 10' 6" (4.39m x 3.21m)

#### Bedroom 3

8' 7" x 11' 3" (2.61m x 3.44m)