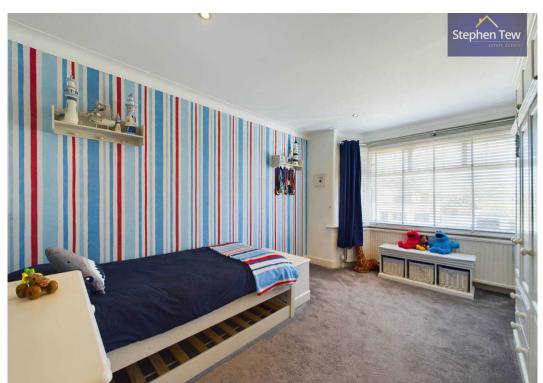

# Bedroom 2

14' 5" x 10' 6" (4.39m x 3.21m)

#### Bedroom 3

8' 7" x 11' 3" (2.61m x 3.44m)