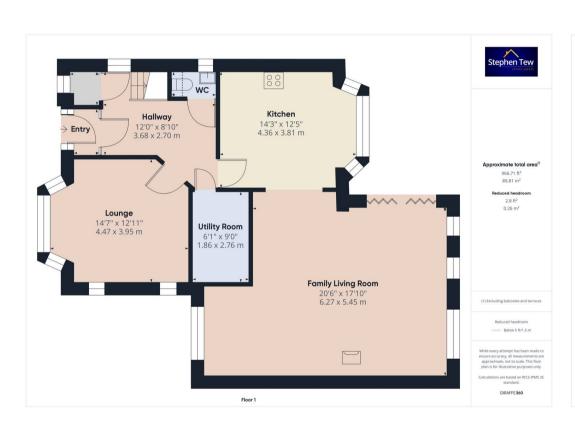

#### **Entrance Vestibule**

2' 7" x 4' 11" (0.79m x 1.49m)

# Hallway

12' 1" x 8' 10" (3.68m x 2.70m)

#### Wc

4' 9" x 2' 9" (1.45m x 0.85m)

# Lounge

14' 8" x 13' 0" (4.47m x 3.95m)

# **Utility Room**

6' 1" x 9' 1" (1.86m x 2.76m)

#### Kitchen

14' 4" x 12' 6" (4.36m x 3.81m)

# Family Living Room

20' 7" x 17' 11" (6.27m x 5.45m)