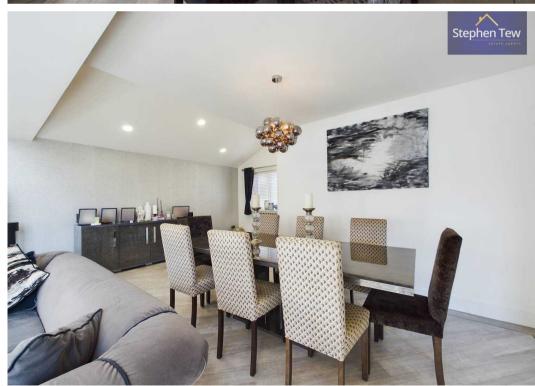

# Blackpool

Situated in a sought-after residential area, this stunning 3 bedroom detached house presents an exemplary family home just a stone's throw away from the sea front and promenade, as well as local schools, shops, and transport links. The immaculate property boasts an entrance vestibule leading to a hallway, cloakroom, ground floor WC, utility room, and a modern kitchen renovated in 2022. The kitchen features a central island, integrated appliances such as a dishwasher, fridge, electric oven, hob, microwave, wine cooler, and a charming feature window seat for a cosy breakfast nook. The highlight of the ground floor is the stunning, extended family living/dining room with patio doors opening up to the beautiful enclosed garden, perfect for entertaining guests or simply unwinding after a long day.

# Family Living Room

20' 7" x 17' 11" (6.27m x 5.45m)