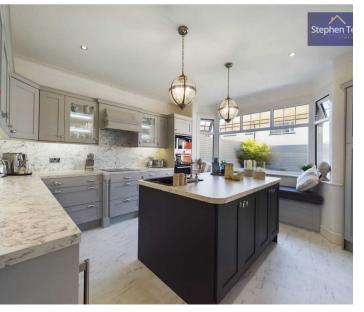

# Blackpool

Situated in a sought-after residential area, this stunning 3 bedroom detached house presents an exemplary family home just a stone's throw away from the sea front and promenade, as well as local schools, shops, and transport links. The immaculate property boasts an entrance vestibule leading to a hallway, cloakroom, ground floor WC, utility room, and a modern kitchen renovated in 2022. The kitchen features a central island, integrated appliances such as a dishwasher, fridge, electric oven, hob, microwave, wine cooler, and a charming feature window seat for a cosy breakfast nook. The highlight of the ground floor is the stunning, extended family living/dining room with patio doors opening up to the beautiful enclosed garden, perfect for entertaining guests or simply unwinding after a long day.

#### Kitchen

14' 4" x 12' 6" (4.36m x 3.81m)