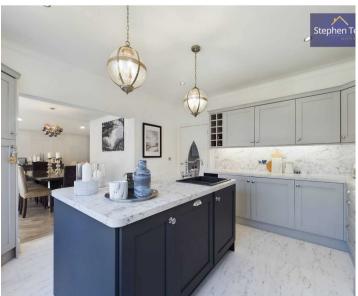

# Blackpool

Situated in a sought-after residential area, this stunning 3 bedroom detached house presents an exemplary family home just a stone's throw away from the sea front and promenade, as well as local schools, shops, and transport links. The immaculate property boasts an entrance vestibule leading to a hallway, cloakroom, ground floor WC, utility room, and a modern kitchen renovated in 2022. The kitchen features a central island, integrated appliances such as a dishwasher, fridge, electric oven, hob, microwave, wine cooler, and a charming feature window seat for a cosy breakfast nook. The highlight of the ground floor is the stunning, extended family living/dining room with patio doors opening up to the beautiful enclosed garden, perfect for entertaining guests or simply unwinding after a long day.

#### Kitchen

14' 4" x 12' 6" (4.36m x 3.81m)