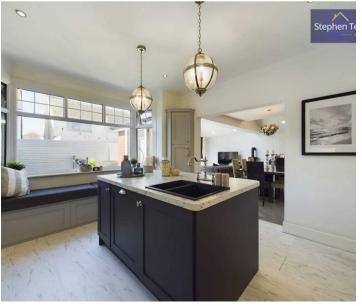

# Blackpool

Situated in a sought-after residential area, this stunning 3 bedroom detached house presents an exemplary family home just a stone's throw away from the sea front and promenade, as well as local schools, shops, and transport links. The immaculate property boasts an entrance vestibule leading to a hallway, cloakroom, ground floor WC, utility room, and a modern kitchen renovated in 2022. The kitchen features a central island, integrated appliances such as a dishwasher, fridge, electric oven, hob, microwave, wine cooler, and a charming feature window seat for a cosy breakfast nook. The highlight of the ground floor is the stunning, extended family living/dining room with patio doors opening up to the beautiful enclosed garden, perfect for entertaining guests or simply unwinding after a long day.

#### Kitchen

14' 4" x 12' 6" (4.36m x 3.81m)