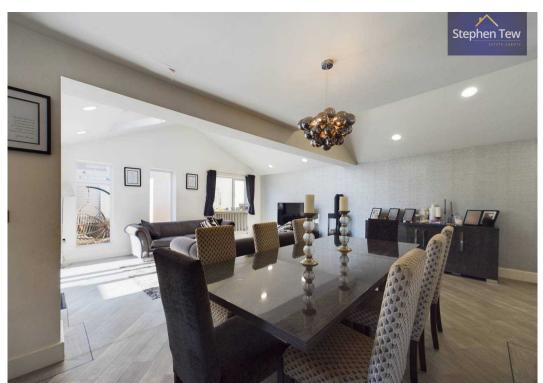

# Blackpool

Situated in a sought-after residential area, this stunning 3 bedroom detached house presents an exemplary family home just a stone's throw away from the sea front and promenade, as well as local schools, shops, and transport links. The immaculate property boasts an entrance vestibule leading to a hallway, cloakroom, ground floor WC, utility room, and a modern kitchen renovated in 2022. The kitchen features a central island, integrated appliances such as a dishwasher, fridge, electric oven, hob, microwave, wine cooler, and a charming feature window seat for a cosy breakfast nook. The highlight of the ground floor is the stunning, extended family living/dining room with patio doors opening up to the beautiful enclosed garden, perfect for entertaining guests or simply unwinding after a long day.

# Family Living Room

20' 7" x 17' 11" (6.27m x 5.45m)