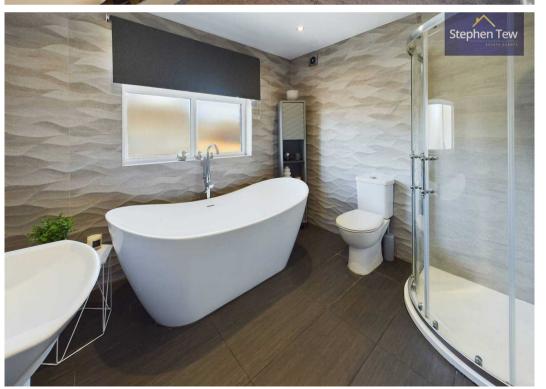

Upstairs, you will find three double bedrooms, and a separate dressing room with fitted wardrobes and a luxurious four-piece suite bathroom with a freestanding bath. The bathroom was recently renovated in 2023, adding a touch of modern elegance to this already exquisite home.

#### Bathroom

8' 4" x 9' 1" (2.54m x 2.76m)