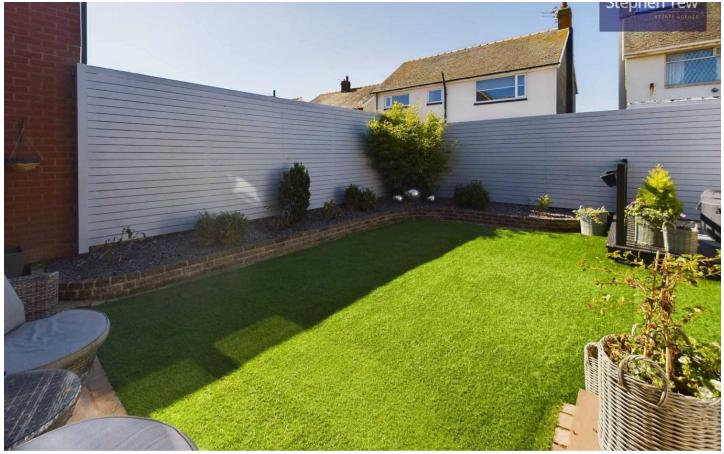

Outside, the property offers off-road parking for multiple cars on a paved driveway, as well as a front garden laid to lawn with shrub and flower borders. The private enclosed rear garden is a true oasis, featuring an artificial lawn, paved patio, raised wooden decking area, storage shed, and side gate access for convenience. Whether you're looking to relax in the sunshine or host a summer BBQ, this property's outdoor space provides the ideal setting for all your lifestyle needs.

# REAR GARDEN

Private enclosed garden to the rear with artificial lawn, paved patio, raised wooden decking area, storage shed and side gate access.