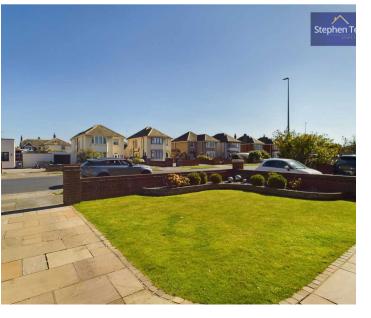

Outside, the property offers off-road parking for multiple cars on a paved driveway, as well as a front garden laid to lawn with shrub and flower borders. The private enclosed rear garden is a true oasis, featuring an artificial lawn, paved patio, raised wooden decking area, storage shed, and side gate access for convenience. Whether you're looking to relax in the sunshine or host a summer BBQ, this property's outdoor space provides the ideal setting for all your lifestyle needs.

#### FRONT GARDEN

Laid to lawn and shrub/flower borders with paved driveway for multiple cars.

#### DRIVEWAY

2 Parking Spaces