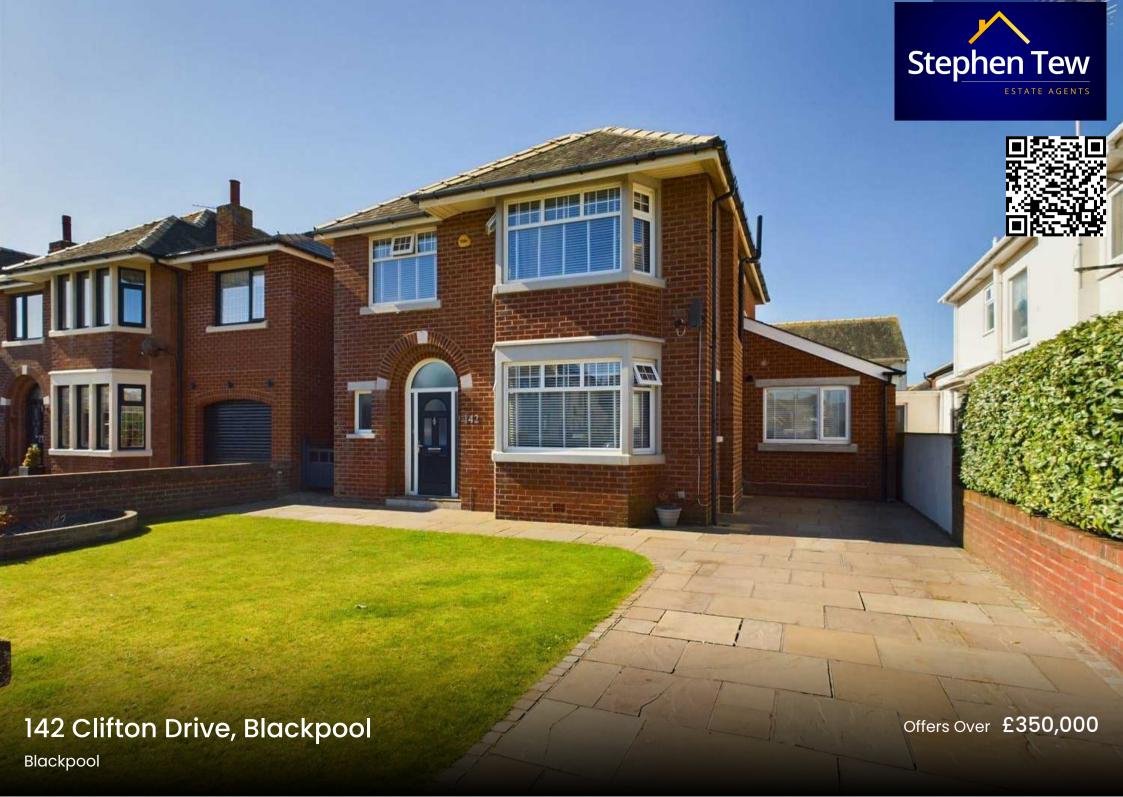

# 142 Clifton Drive

# Blackpool

Situated in a sought-after residential area, this stunning 3 bedroom detached house presents an exemplary family home just a stone's throw away from the sea front and promenade, as well as local schools, shops, and transport links. The immaculate property boasts an entrance vestibule leading to a hallway, cloakroom, ground floor WC, utility room, and a modern kitchen renovated in 2022. The kitchen features a central island, integrated appliances such as a dishwasher, fridge, electric oven, hob, microwave, wine cooler, and a charming feature window seat for a cosy breakfast nook. The highlight of the ground floor is the stunning, extended family living/dining room with patio doors opening up to the beautiful enclosed garden, perfect for entertaining guests or simply unwinding after a long day.

Outside, the property offers off-road parking for multiple cars on a paved driveway, as well as a front garden laid to lawn with shrub and flower borders. The private enclosed rear garden is a true oasis, featuring an artificial lawn, paved patio, raised wooden decking area, storage shed, and side gate access for convenience. Whether you're looking to relax in the sunshine or host a summer BBQ, this property's outdoor space provides the ideal setting for all your lifestyle needs.

#### FRONT GARDEN

Laid to lawn and shrub/flower borders with paved driveway for multiple cars.

#### DRIVEWAY

2 Parking Spaces