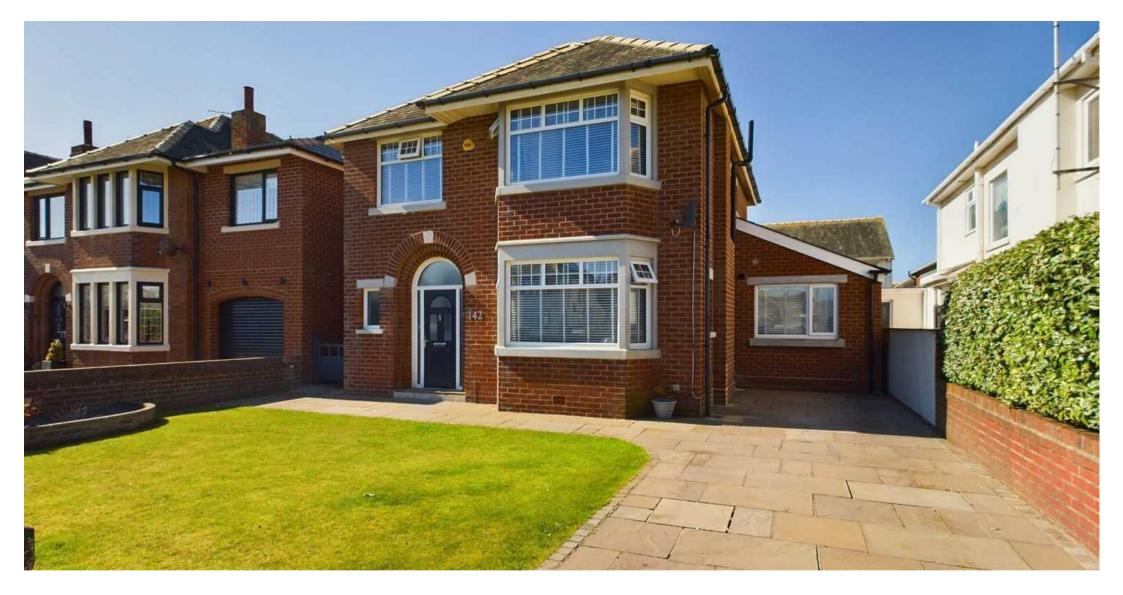

# 142 Clifton Drive

# Blackpool

Situated in a sought-after residential area, this stunning 3 bedroom detached house presents an exemplary family home just a stone's throw away from the sea front and promenade, as well as local schools, shops, and transport links. The immaculate property boasts an entrance vestibule leading to a hallway, cloakroom, ground floor WC, utility room, and a modern kitchen renovated in 2022. The kitchen features a central island, integrated appliances such as a dishwasher, fridge, electric oven, hob, microwave, wine cooler, and a charming feature window seat for a cosy breakfast nook. The highlight of the ground floor is the stunning, extended family living/dining room with patio doors opening up to the beautiful enclosed garden, perfect for entertaining guests or simply unwinding after a long day.

Outside, the property offers off-road parking for multiple cars on a paved driveway, as well as a front garden laid to lawn with shrub and flower borders. The private enclosed rear garden is a true oasis, featuring an artificial lawn, paved patio, raised wooden decking area, storage shed, and side gate access for convenience. Whether you're looking to relax in the sunshine or host a summer BBQ, this property's outdoor space provides the ideal setting for all your lifestyle needs.

#### FRONT GARDEN

Laid to lawn and shrub/flower borders with paved driveway for multiple cars.

#### DRIVEWAY

2 Parking Spaces