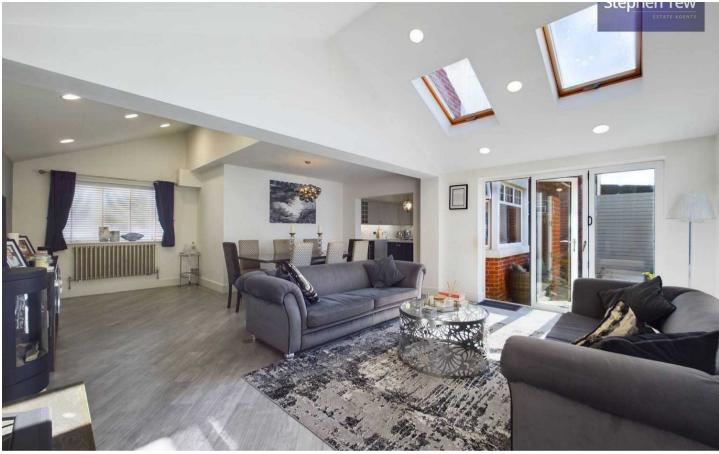

# Blackpool

Situated in a sought-after residential area, this stunning 3 bedroom detached house presents an exemplary family home just a stone's throw away from the sea front and promenade, as well as local schools, shops, and transport links. The immaculate property boasts an entrance vestibule leading to a hallway, cloakroom, ground floor WC, utility room, and a modern kitchen renovated in 2022. The kitchen features a central island, integrated appliances such as a dishwasher, fridge, electric oven, hob, microwave, wine cooler, and a charming feature window seat for a cosy breakfast nook. The highlight of the ground floor is the stunning, extended family living/dining room with patio doors opening up to the beautiful enclosed garden, perfect for entertaining guests or simply unwinding after a long day.

# Family Living Room

20' 7" x 17' 11" (6.27m x 5.45m)