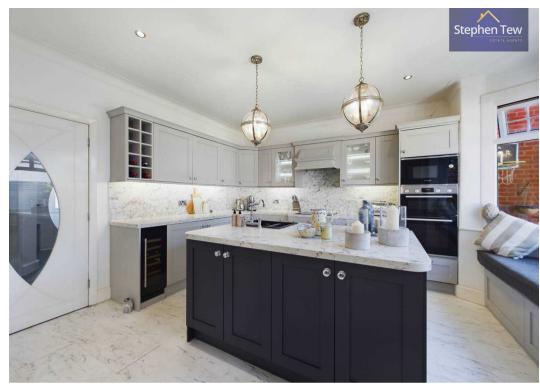

# Blackpool

Situated in a sought-after residential area, this stunning 3 bedroom detached house presents an exemplary family home just a stone's throw away from the sea front and promenade, as well as local schools, shops, and transport links. The immaculate property boasts an entrance vestibule leading to a hallway, cloakroom, ground floor WC, utility room, and a modern kitchen renovated in 2022. The kitchen features a central island, integrated appliances such as a dishwasher, fridge, electric oven, hob, microwave, wine cooler, and a charming feature window seat for a cosy breakfast nook. The highlight of the ground floor is the stunning, extended family living/dining room with patio doors opening up to the beautiful enclosed garden, perfect for entertaining guests or simply unwinding after a long day.

#### Kitchen

14' 4" x 12' 6" (4.36m x 3.81m)