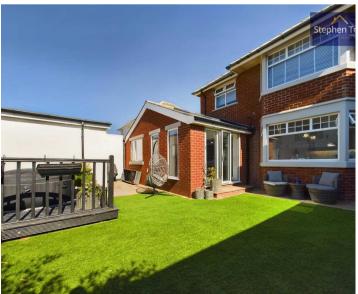

Outside, the property offers off-road parking for multiple cars on a paved driveway, as well as a front garden laid to lawn with shrub and flower borders. The private enclosed rear garden is a true oasis, featuring an artificial lawn, paved patio, raised wooden decking area, storage shed, and side gate access for convenience. Whether you're looking to relax in the sunshine or host a summer BBQ, this property's outdoor space provides the ideal setting for all your lifestyle needs.

# REAR GARDEN

Private enclosed garden to the rear with artificial lawn, paved patio, raised wooden decking area, storage shed and side gate access.