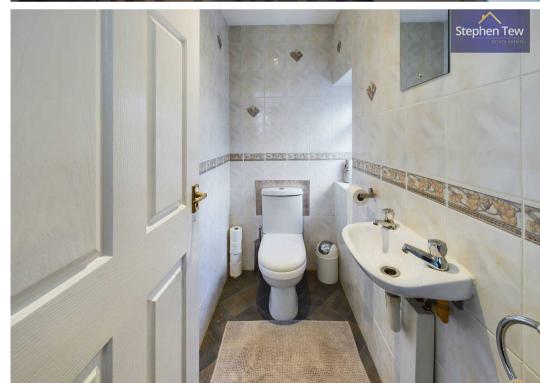

Ascending the stairs, you will find 3 well-appointed bedrooms, with 2 boasting fitted wardrobes providing ample storage space, accompanied by a bathroom with walk in shower and a separate WC for added convenience. This property also boasts a partially boarded loft with pull-down ladders, offering additional storage solutions.

#### WC

2' 8" x 4' 9" (0.81m x 1.45m)