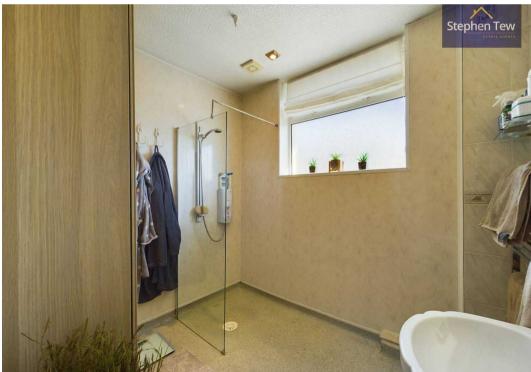

Ascending the stairs, you will find 3 well-appointed bedrooms, with 2 boasting fitted wardrobes providing ample storage space, accompanied by a bathroom with walk in shower and a separate WC for added convenience. This property also boasts a partially boarded loft with pull-down ladders, offering additional storage solutions.

#### Bathroom

6' 5" x 7' 10" (1.95m x 2.40m)