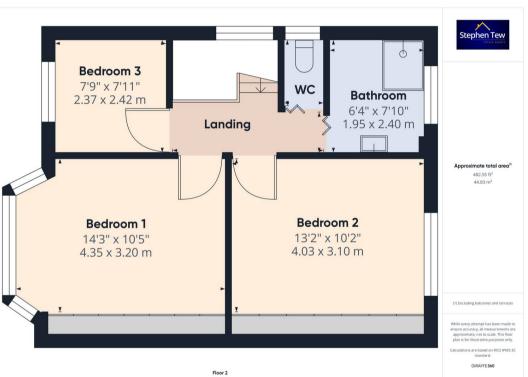

### Landing

10' 3" x 2' 10" (3.13m x 0.87m)

### Bedroom 1

14' 3" x 10' 6" (4.35m x 3.20m)

#### Bedroom 2

13' 3" x 10' 2" (4.03m x 3.10m)

### Bedroom 3

7' 9" x 7' 11" (2.37m x 2.42m)

#### Bathroom

6' 5" x 7' 10" (1.95m x 2.40m)

#### WC

2' 8" x 4' 9" (0.81m x 1.45m)