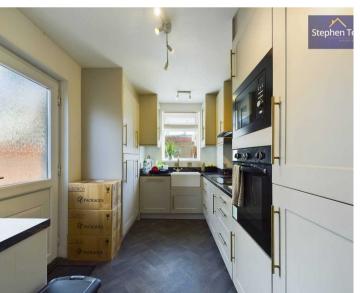

mply unwinding in your own private sanctuary, the outdoor space of this property offers a harmonious balance between convenience and tranquillity.

Exuding charm and character, this residence is an ideal choice for families seeking a delightful home in a sought-after location.

Council Tax band: D

Tenure: Freehold









- 3 Bedroom Semi Detached Family Home
- Fantastic Location Within Close Proximity To The Promenade And Local Attractions
- Entrance Vestibule, Hallway, GF WC, Lounge, Dining Room, Kitchen
- Modern Kitchen With Integrated Appliances Including Oven, Hob, Microwave, Fridge, Freezer, Dishwasher & Washing Machine
- 3 Bedrooms, 2 Boasting Fitted Wardrobes, Bathroom And Separate WC
- Garage, Off Road Parking For Multiple Cars
- Partially boarded loft with pull down ladders







#### **Entrance vestibule**

6' 2" x 4' 3" (1.87m x 1.29m)

### Hallway

11' 5" x 7' 10" (3.49m x 2.40m)

#### **GF WC**

6' 0" x 3' 3" (1.82m x 1.00m)

### Lounge

14' 7" x 12' 6" (4.44m x 3.80m)

## **Dining Room**

13' 1" x 12' 4" (3.98m x 3.77m)

#### Kitchen

11' 7" x 8' 0" (3.53m x 2.43m)

### Landing

10' 3" x 2' 10" (3.13m x 0.87m)

### Bedroom 1

14' 3" x 10' 6" (4.35m x 3.20m)

#### Bedroom 2

13' 3" x 10' 2" (4.03m x 3.10m)

### Bedroom 3

7' 9" x 7' 11" (2.37m x 2.42m)

#### Bathroom

6' 5" x 7' 10" (1.95m x 2.40m)

#### WC

2' 8" x 4' 9" (0.81m x 1.45m)















#### FRONT GARDEN

Landscaped garden to the front with lawn and driveway

### REAR GARDEN

Low maintenance flagged garden to the rear with access to the garage

## GARAGE

Single Garage

### DRIVEWAY

2 Parki