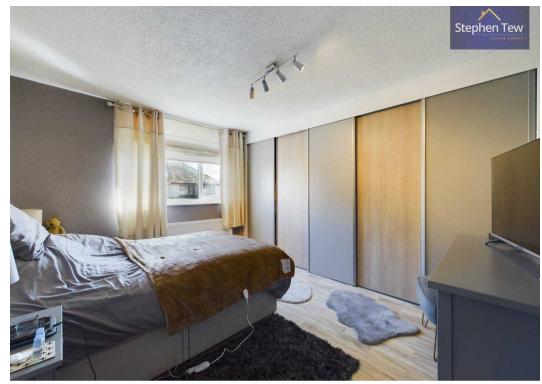

Ascending the stairs, you will find 3 well-appointed bedrooms, with 2 boasting fitted wardrobes providing ample storage space, accompanied by a bathroom with walk in shower and a separate WC for added convenience. This property also boasts a partially boarded loft with pull-down ladders, offering additional storage solutions.

### Bedroom 1

14' 3" x 10' 6" (4.35m x 3.20m)

#### Bedroom 2

13' 3" x 10' 2" (4.03m x 3.10m)