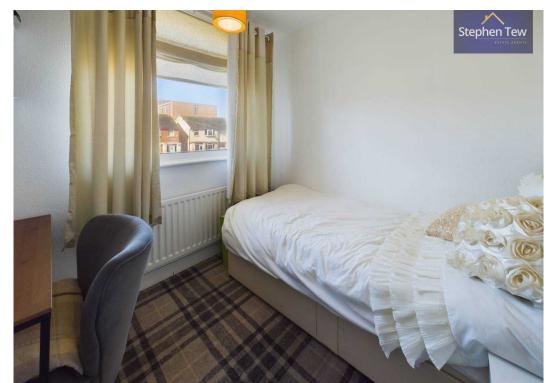

Ascending the stairs, you will find 3 well-appointed bedrooms, with 2 boasting fitted wardrobes providing ample storage space, accompanied by a bathroom with walk in shower and a separate WC for added convenience. This property also boasts a partially boarded loft with pull-down ladders, offering additional storage solutions.

### Bedroom 3

7' 9" x 7' 11" (2.37m x 2.42m)