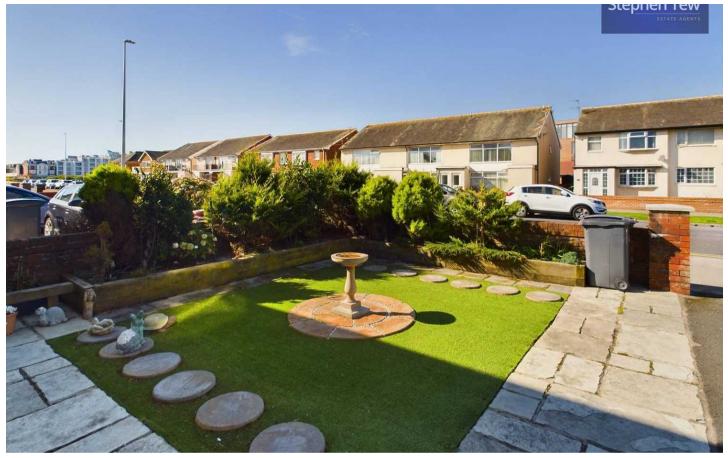

Stepping outside, the property features a landscaped garden to the front, complete with a lush lawn and a driveway for multiple cars leading up to the garage. The rear of the property offers a low-maintenance flagged garden providing the perfect setting for outdoor relaxation and entertainment. With direct access to the garage, storing outdoor equipment or vehicles is a breeze. Whether you're enjoying a summer BBQ with friends or simply unwinding in your own private sanctuary, the outdoor space of this property offers a harmonious balance between convenience and tranquillity.

#### FRONT GARDEN

Landscaped garden to the front with lawn and driveway