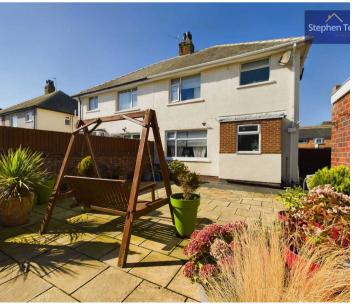

Stepping outside, the property features a landscaped garden to the front, complete with a lush lawn and a driveway for multiple cars leading up to the garage. The rear of the property offers a low-maintenance flagged garden providing the perfect setting for outdoor relaxation and entertainment. With direct access to the garage, storing outdoor equipment or vehicles is a breeze. Whether you're enjoying a summer BBQ with friends or simply unwinding in your own private sanctuary, the outdoor space of this property offers a harmonious balance between convenience and tranquillity.

### REAR GARDEN

Low maintenance flagged garden to the rear with access to the garage