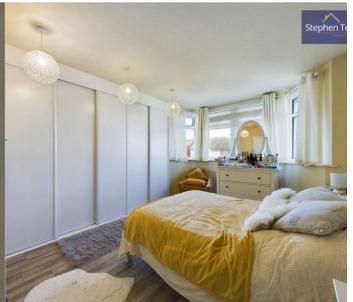

Ascending the stairs, you will find 3 well-appointed bedrooms, with 2 boasting fitted wardrobes providing ample storage space, accompanied by a bathroom with walk in shower and a separate WC for added convenience. This property also boasts a partially boarded loft with pull-down ladders, offering additional storage solutions.

### Bedroom 1

14' 3" x 10' 6" (4.35m x 3.20m)