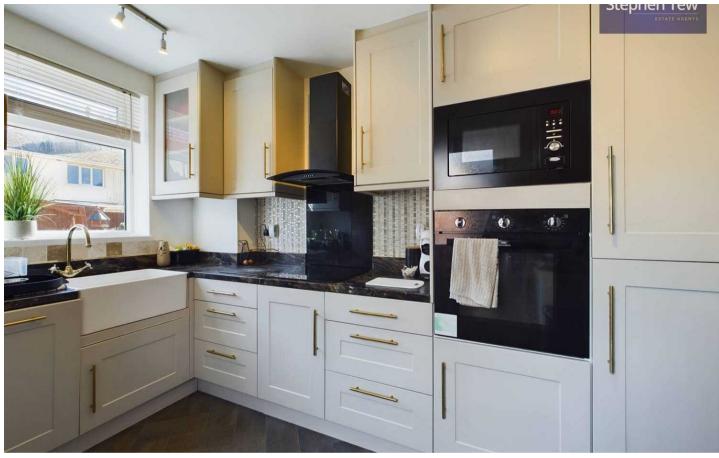

## **Blackpool**

Nestled in a fantastic location within close proximity to the promenade and local attractions, this exceptional 3-bedroom semi-detached family home offers a perfect blend of modern convenience and comfortable living. Upon entering, you are greeted by an entrance vestibule leading to a spacious hallway, complete with a convenient ground floor WC. The ground floor further comprises a lounge, leading through into the dining room, and a modern kitchen equipped with integrated appliances including an oven, hob, microwave, fridge, freezer, dishwasher, and washing machine - perfect for culinary enthusiasts.

#### Kitchen

11' 7" x 8' 0" (3.53m x 2.43m)