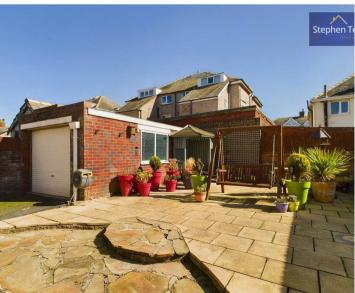

Stepping outside, the property features a landscaped garden to the front, complete with a lush lawn and a driveway for multiple cars leading up to the garage. The rear of the property offers a low-maintenance flagged garden providing the perfect setting for outdoor relaxation and entertainment. With direct access to the garage, storing outdoor equipment or vehicles is a breeze. Whether you're enjoying a summer BBQ with friends or simply unwinding in your own private sanctuary, the outdoor space of this property offers a harmonious balance between convenience and tranquillity.

### REAR GARDEN

Low maintenance flagged garden to the rear with access to the garage

## GARAGE

Single Garage