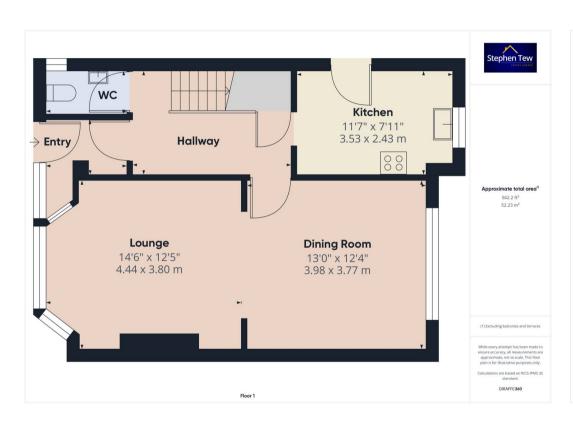

## **Blackpool**

Nestled in a fantastic location within close proximity to the promenade and local attractions, this exceptional 3-bedroom semi-detached family home offers a perfect blend of modern convenience and comfortable living. Upon entering, you are greeted by an entrance vestibule leading to a spacious hallway, complete with a convenient ground floor WC. The ground floor further comprises a lounge, leading through into the dining room, and a modern kitchen equipped with integrated appliances including an oven, hob, microwave, fridge, freezer, dishwasher, and washing machine - perfect for culinary enthusiasts.

#### **Entrance vestibule**

6' 2" x 4' 3" (1.87m x 1.29m)

### Hallway

11' 5" x 7' 10" (3.49m x 2.40m)

#### **GF WC**

6' 0" x 3' 3" (1.82m x 1.00m)

### Lounge

14' 7" x 12' 6" (4.44m x 3.80m)

## **Dining Room**

13' 1" x 12' 4" (3.98m x 3.77m)

#### Kitchen

11' 7" x 8' 0" (3.53m x 2.43m)