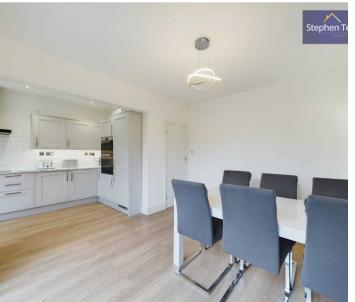

#### Lounge

12' 10" x 11' 9" (3.91m x 3.59m)

# Dining Room

11' 9" x 11' 3" (3.59m x 3.42m)

#### Kitchen

16' 1" x 6' 8" (4.91m x 2.03m)