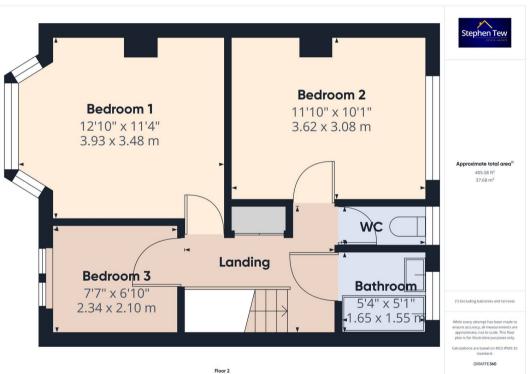

# Landing

9' 2" x 8' 1" (2.80m x 2.47m)

#### Bedroom 1

12' 11" x 11' 5" (3.93m x 3.48m)

#### Bedroom 2

11' 11" x 10' 1" (3.62m x 3.08m)

#### Bedroom 3

7' 8" x 6' 11" (2.34m x 2.10m)

#### Bathroom

5' 5" x 5' 1" (1.65m x 1.55m)

#### WC

5' 6" x 2' 8" (1.67m x 0.81m)