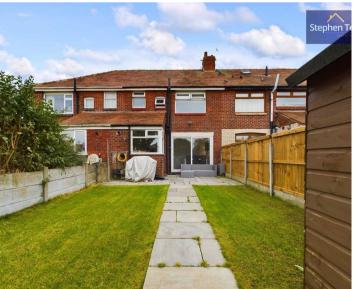

The outside space complements the interior perfectly, with a low maintenance garden to the front and an enclosed rear garden featuring a generous laid-to-lawn area, a paved patio ideal for outdoor dining, and a wooden shed for those who need extra storage space. This property is a wonderful opportunity to own a well-maintained and updated home in a desirable location.

#### REAR GARDEN

Enclosed garden to the rear with laid to lawn and paved patio area. Wooden shed for storage.