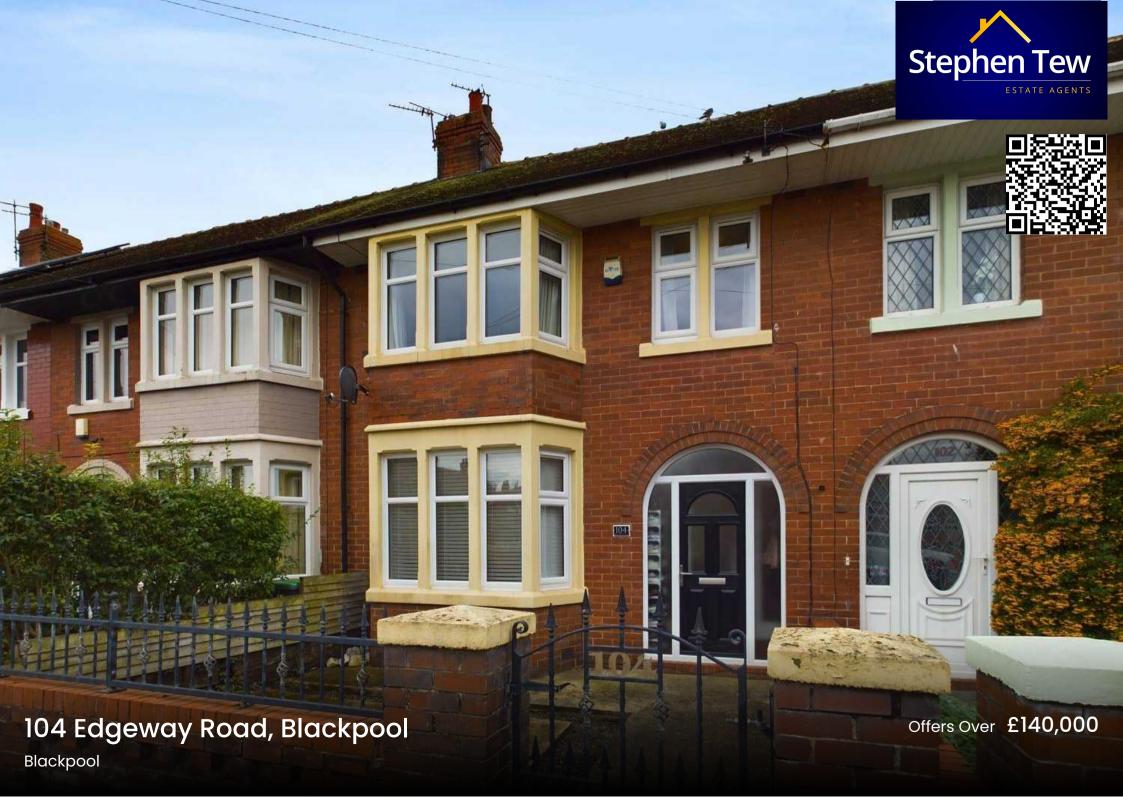

# 104 Edgeway Road

# **Blackpool**

Situated in a sought-after location, this fantastic 3-bedroom mid-terraced house offers a delightful living space for families or professionals alike. The property comprises an entrance vestibule, hallway, lounge, dining room with patio doors leading out to the charming rear garden, leading through to a modern kitchen, renovated in 2021, with integrated appliances. Upstairs, you will find three bedrooms, a bathroom, and a separate WC. The loft is partially boarded and easily accessible with a pull-down ladder. Adding to the modern appeal, a new UPVC front door and double glazing to the front were installed in 2022.

The outside space complements the interior perfectly, with a low maintenance garden to the front and an enclosed rear garden featuring a generous laid-to-lawn area, a paved patio ideal for outdoor dining, and a wooden shed for those who need extra storage space. This property is a wonderful opportunity to own a well-maintained and updated home in a desirable location.

Council Tax band: B

Tenure: Freehold

- Fantastic 3 Bedroom Mid Terraced Home
- Entrance Vestibule, Hallway, Lounge, Dining Room With Patio Doors Leading Out To The Garden, Walk Through Into The Kitchen
- Modern Kitchen Renovated In 2021 Boasting Integrated Appliances;
  Dishwasher, Fridge/Freezer, Electric Oven, Hob, Extractor Hood, Washing Machine, Dryer
- 3 Bedrooms, Bathroom And Separate WC
- Enclosed Garden To The Rear With Laid To Lawn, Flag Stones And Wooden Shed For Storage
- Loft Partially Boarded With Pull Down Ladder
- New UPVC Front Door And Windows Replaced In 2022