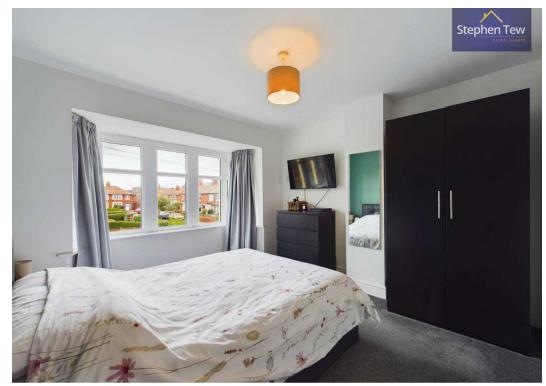

#### Bedroom 1

12' 11" x 11' 5" (3.93m x 3.48m)

#### Bedroom 2

11' 11" x 10' 1" (3.62m x 3.08m)