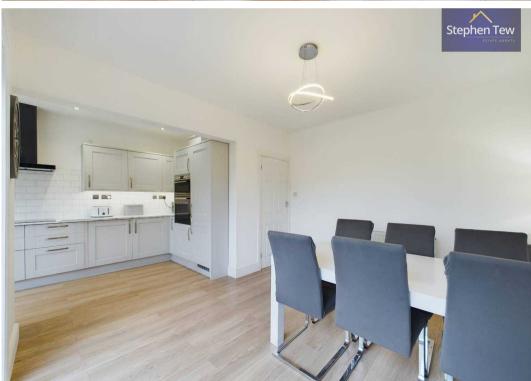

# Dining Room

11' 9" x 11' 3" (3.59m x 3.42m)

#### Kitchen

16' 1" x 6' 8" (4.91m x 2.03m)