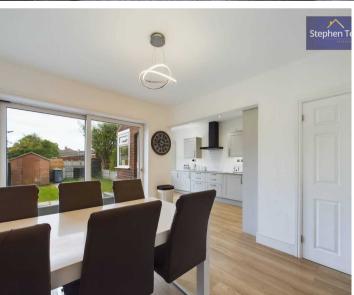

# Dining Room

11' 9" x 11' 3" (3.59m x 3.42m)

#### Kitchen

16' 1" x 6' 8" (4.91m x 2.03m)