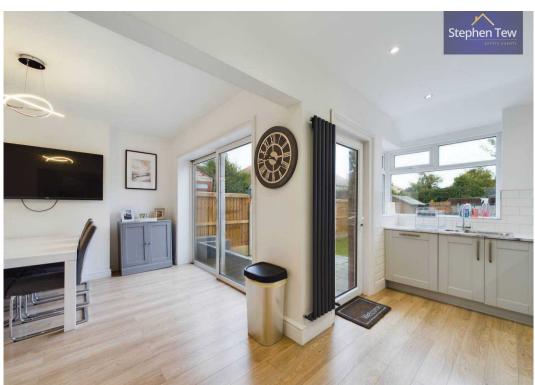

# Dining Room

11' 9" x 11' 3" (3.59m x 3.42m)

#### Kitchen

16' 1" x 6' 8" (4.91m x 2.03m)

#### REAR GARDEN

Enclosed garden to the rear with laid to lawn and paved patio area. Wooden shed for storage.