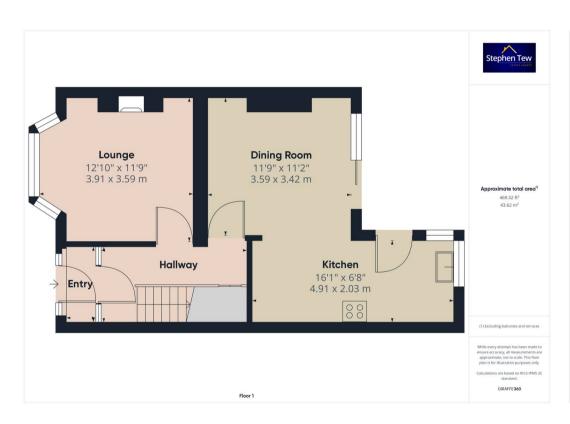

#### **Entrance Vestibule**

2' 6" x 6' 4" (0.75m x 1.93m)

### Hallway

11' 7" x 6' 4" (3.52m x 1.93m)

#### Lounge

12' 10" x 11' 9" (3.91m x 3.59m)

# Dining Room

11' 9" x 11' 3" (3.59m x 3.42m)

#### Kitchen

16' 1" x 6' 8" (4.91m x 2.03m)