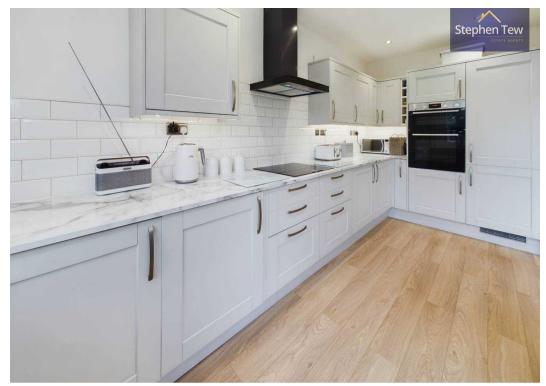

ob, Extractor Hood, Washing Machine, Dryer
- 3 Bedrooms, Bathroom And Separate WC
- Enclosed Garden To The Rear With Laid To Lawn, Flag Stones And Wooden Shed For Storage
- Loft Partially Boarded With Pull Down Ladder
- New UPVC Front Door And Windows Replaced In 2022









#### **Entrance Vestibule**

2' 6" x 6' 4" (0.75m x 1.93m)

### Hallway

11' 7" x 6' 4" (3.52m x 1.93m)

#### Lounge

12' 10" x 11' 9" (3.91m x 3.59m)

# Dining Room

11' 9" x 11' 3" (3.59m x 3.42m)

#### Kitchen

16' 1" x 6' 8" (4.91m x 2.03m)

# Landing

9' 2" x 8' 1" (2.80m x 2.47m)

#### Bedroom 1

12' 11" x 11' 5" (3.93m x 3.48m)

#### Bedroom 2

11' 11" x 10' 1" (3.62m x 3.08m)

#### Bedroom 3

7' 8" x 6' 11" (2.34m x 2.10m)

#### Bathroom

5' 5" x 5' 1" (1.65m x 1.55m)

#### WC

5' 6" x 2' 8" (1.67m x 0.81m)























# FRONT GARDEN

Low maintenance garden to the front.

#### REAR GARDEN

Enclosed garden to the rear with laid to lawn and paved patio area. Wooden shed for storage.

# ON STREET

1 Parking Space









# **Stephen Tew Estate Agents**

Stephen Tew Estate Agents, 132 Highfield Road - FY4 2HH

01253 401111

info@stephentew.co.uk

www.stephentew.co.uk