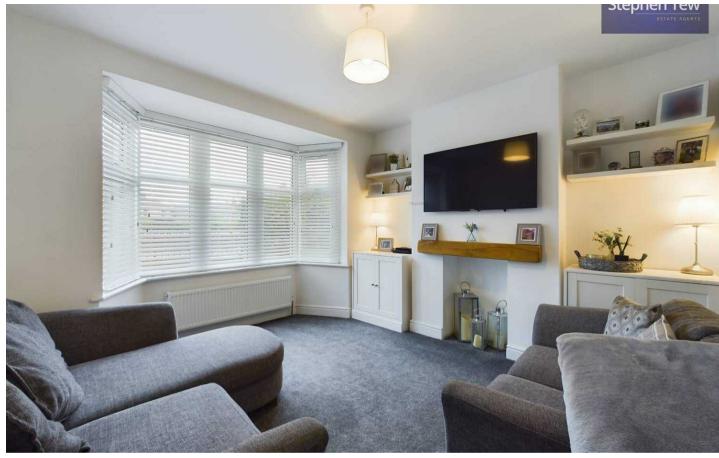

ea, a paved patio ideal for outdoor dining, and a wooden shed for those who need extra storage space. This property is a wonderful opportunity to own a well-maintained and updated home in a desirable location.

Council Tax band: B

Tenure: Freehold

- Fantastic 3 Bedroom Mid Terraced Home
- Entrance Vestibule, Hallway, Lounge, Dining Room With Patio Doors Leading Out To The Garden, Walk Through Into The Kitchen
- Modern Kitchen Renovated In 2021 Boasting Integrated Appliances;
  Dishwasher, Fridge/Freezer, Electric Oven, Hob, Extractor Hood, Washing Machine, Dryer
- 3 Bedrooms, Bathroom And Separate WC
- Enclosed Garden To The Rear With Laid To Lawn, Flag Stones And Wooden Shed For Storage
- Loft Partially Boarded With Pull Down Ladder
- New UPVC Front Door And Windows Replaced In 2022









#### **Entrance Vestibule**

2' 6" x 6' 4" (0.75m x 1.93m)

### Hallway

11' 7" x 6' 4" (3.52m x 1.93m)

#### Lounge

12' 10" x 11' 9" (3.91m x 3.59m)

# Dining Room

11' 9" x 11' 3" (3.59m x 3.42m)

#### Kitchen

16' 1" x 6' 8" (4.91m x 2.03m)

# Landing

9' 2" x 8' 1" (2.80m x 2.47m)

#### Bedroom 1

12' 11" x 11' 5" (3.93m x 3.48m)

#### Bedroom 2

11' 11" x 10' 1" (3.62m x 3.08m)

#### Bedroom 3

7' 8" x 6' 11" (2.34m x 2.10m)

#### Bathroom

5' 5" x 5' 1" (1.65m x 1.55m)

#### WC

5' 6" x 2' 8" (1.67m x 0.81m)























# FRONT GARDEN

Low maintenance garden to the front.

#### REAR GARDEN

Enclosed garden to the rear with laid to lawn and paved patio area. Wooden shed for storage.

# ON STREET

1 Parking Space









# **Stephen Tew Estate Agents**

Stephen Tew E