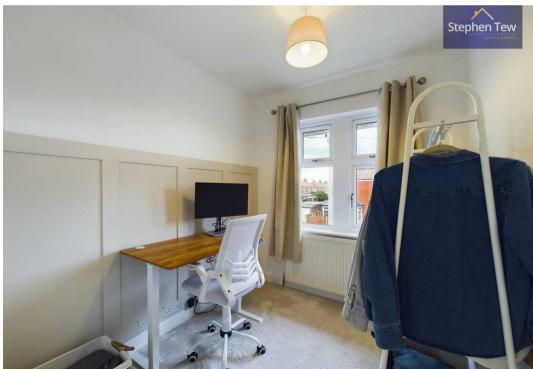

r Hood, Washing Machine, Dryer
- 3 Bedrooms, Bathroom And Separate WC
- Enclosed Garden To The Rear With Laid To Lawn, Flag Stones And Wooden Shed For Storage
- Loft Partially Boarded With Pull Down Ladder
- New UPVC Front Door And Windows Replaced In 2022









#### **Entrance Vestibule**

2' 6" x 6' 4" (0.75m x 1.93m)

### Hallway

11' 7" x 6' 4" (3.52m x 1.93m)

#### Lounge

12' 10" x 11' 9" (3.91m x 3.59m)

# Dining Room

11' 9" x 11' 3" (3.59m x 3.42m)

#### Kitchen

16' 1" x 6' 8" (4.91m x 2.03m)

# Landing

9' 2" x 8' 1" (2.80m x 2.47m)

#### Bedroom 1

12' 11" x 11' 5" (3.93m x 3.48m)

#### Bedroom 2

11' 11" x 10' 1" (3.62m x 3.08m)

#### Bedroom 3

7' 8" x 6' 11" (2.34m x 2.10m)

#### Bathroom

5' 5" x 5' 1" (1.65m x 1.55m)

#### WC

5' 6" x 2' 8" (1.67m x 0.81m)























# FRONT GARDEN

Low maintenance garden to the front.

#### REAR GARDEN

Enclosed garden to the rear with laid to lawn and paved patio area. Wooden shed for storage.

# ON STREET

1 Parking Space









# **Stephen Tew Estate Agents**

Stephen Tew Estate Agents, 132 Highfield Road - FY4 2HH

01253 401111

info@stephentew.co.uk

www.stephentew.co.uk