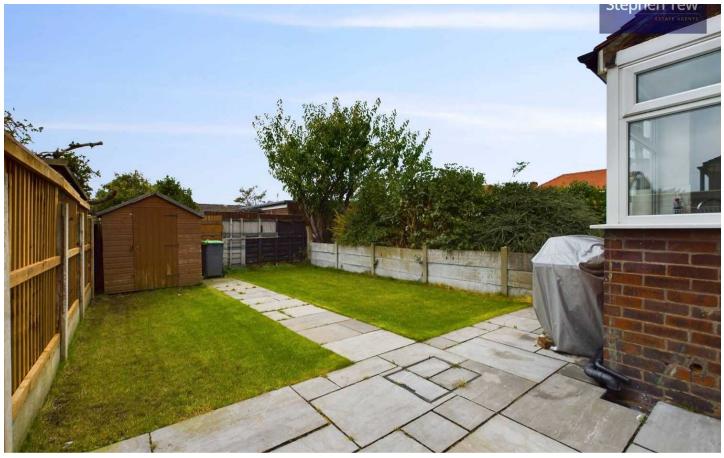

The outside space complements the interior perfectly, with a low maintenance garden to the front and an enclosed rear garden featuring a generous laid-to-lawn area, a paved patio ideal for outdoor dining, and a wooden shed for those who need extra storage space. This property is a wonderful opportunity to own a well-maintained and updated home in a desirable location.

#### REAR GARDEN

Enclosed garden to the rear with laid to lawn and paved patio area. Wooden shed for storage.