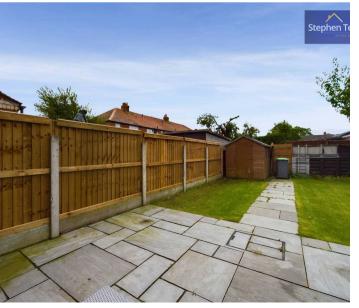

The outside space complements the interior perfectly, with a low maintenance garden to the front and an enclosed rear garden featuring a generous laid-to-lawn area, a paved patio ideal for outdoor dining, and a wooden shed for those who need extra storage space. This property is a wonderful opportunity to own a well-maintained and updated home in a desirable location.

#### REAR GARDEN

Enclosed garden to the rear with laid to lawn and paved patio area. Wooden shed for storage.