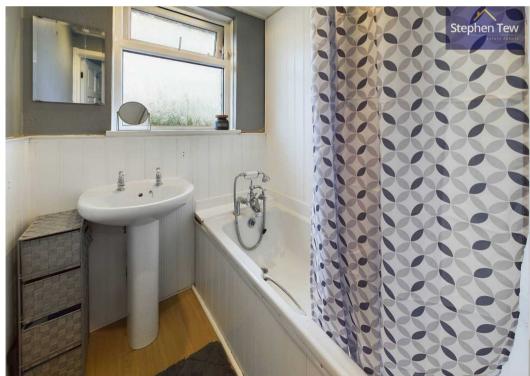

Hood, Washing Machine, Dryer
- 3 Bedrooms, Bathroom And Separate WC
- Enclosed Garden To The Rear With Laid To Lawn, Flag Stones And Wooden Shed For Storage
- Loft Partially Boarded With Pull Down Ladder
- New UPVC Front Door And Windows Replaced In 2022









#### **Entrance Vestibule**

2' 6" x 6' 4" (0.75m x 1.93m)

### Hallway

11' 7" x 6' 4" (3.52m x 1.93m)

#### Lounge

12' 10" x 11' 9" (3.91m x 3.59m)

# Dining Room

11' 9" x 11' 3" (3.59m x 3.42m)

#### Kitchen

16' 1" x 6' 8" (4.91m x 2.03m)

# Landing

9' 2" x 8' 1" (2.80m x 2.47m)

#### Bedroom 1

12' 11" x 11' 5" (3.93m x 3.48m)

#### Bedroom 2

11' 11" x 10' 1" (3.62m x 3.08m)

#### Bedroom 3

7' 8" x 6' 11" (2.34m x 2.10m)

#### Bathroom

5' 5" x 5' 1" (1.65m x 1.55m)

#### WC

5' 6" x 2' 8" (1.67m x 0.81m)























# FRONT GARDEN

Low maintenance garden to the front.

#### REAR GARDEN

Enclosed garden to the rear with laid to lawn and paved patio area. Wooden shed for storage.

# ON STREET

1 Parking Space









# **Stephen Tew Estate Agents**

Stephen Tew Estate Agents, 132 Highfield Road - FY4 2HH

01253 401111

info@stephentew.co.uk

www.stephentew.co.uk