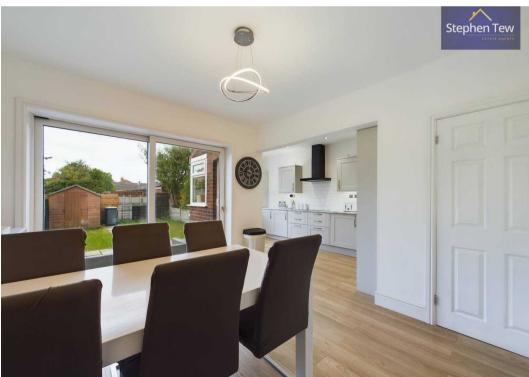

# Dining Room

11' 9" x 11' 3" (3.59m x 3.42m)

#### Kitchen

16' 1" x 6' 8" (4.91m x 2.03m)