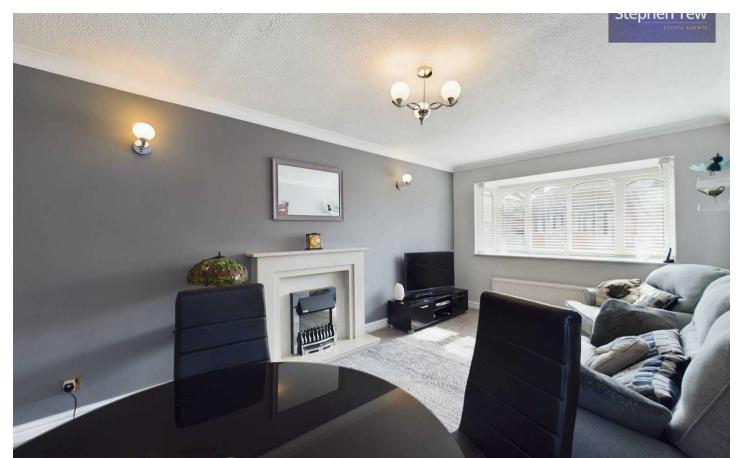

### Gloucester Court, Blackpool

Introducing this recently refurbished ground floor 2-bedroom flat, boasting a stylish and modern interior throughout. Located in a popular area with convenient access to local shops, amenities, and transport links, this property offers an ideal urban retreat. The property features a hallway leading to a spacious lounge/diner, perfect for entertaining guests or relaxing after a long day. The modern kitchen comes fully equipped with integrated appliances such as a fridge, oven, hob, and a washing machine, making meal preparation a breeze. The two bedrooms offer ample space, with one benefiting from fitted wardrobes and an en-suite for added convenience. Completing the accommodation is a contemporary 4-piece suite bathroom and storage cupboards/utility space. Sold with no onward chain, this flat presents a fantastic opportunity for those looking to move into a turnkey home.

Hallway 19' 6" x 4' 2" (5.95m x 1.27m)

Lounge Diner 18' 10" x 10' 4" (5.74m x 3.14m)

**Bathroom** 9' 11" x 7' 1" (3.03m x 2.15m)

**Kitchen** 9' 6" x 6' 11" (2.89m x 2.12m)

**Bedroom 1** 10' 5" x 12' 11" (3.18m x 3.93m)