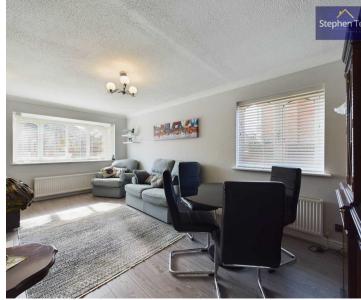

### Gloucester Court, Blackpool

Introducing this recently refurbished ground floor 2-bedroom flat, boasting a stylish and modern interior throughout. Located in a popular area with convenient access to local shops, amenities, and transport links, this property offers an ideal urban retreat. The property features a hallway leading to a spacious lounge/diner, perfect for entertaining guests or relaxing after a long day. The modern kitchen comes fully equipped with integrated appliances such as a fridge, oven, hob, and a washing machine, making meal preparation a breeze. The two bedrooms offer ample space, with one benefiting from fitted wardrobes and an en-suite for added convenience. Completing the accommodation is a contemporary 4-piece suite bathroom and storage cupboards/utility space. Sold with no onward chain, this flat presents a fantastic opportunity for those looking to move into a turnkey home.

Hallway 19' 6" x 4' 2" (5.95m x 1.27m)

Lounge Diner 18' 10" x 10' 4" (5.74m x 3.14m)

**Bathroom** 9' 11" x 7' 1" (3.03m x 2.15m)

**Kitchen** 9' 6" x 6' 11" (2.89m x 2.12m)

**Bedroom 1** 10' 5" x 12' 11" (3.18m x 3.93m)