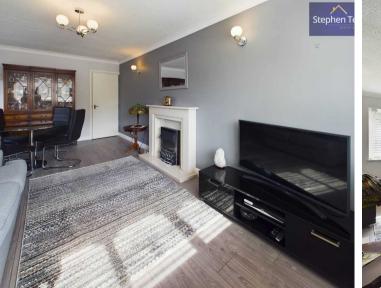

### Gloucester Court, Blackpool

Introducing this recently refurbished ground floor 2-bedroom flat, boasting a stylish and modern interior throughout. Located in a popular area with convenient access to local shops, amenities, and transport links, this property offers an ideal urban retreat. The property features a hallway leading to a spacious lounge/diner, perfect for entertaining guests or relaxing after a long day. The modern kitchen comes fully equipped with integrated appliances such as a fridge, oven, hob, and a washing machine, making meal preparation a breeze. The two bedrooms offer ample space, with one benefiting from fitted wardrobes and an en-suite for added convenience. Completing the accommodation is a contemporary 4-piece suite bathroom and storage cupboards/utility space. Sold with no onward chain, this flat presents a fantastic opportunity for those looking to move into a turnkey home.

Hallway 19' 6" x 4' 2" (5.95m x 1.27m)

Lounge Diner 18' 10" x 10' 4" (5.74m x 3.14m)

**Bathroom** 9' 11" x 7' 1" (3.03m x 2.15m)

**Kitchen** 9' 6" x 6' 11" (2.89m x 2.12m)

**Bedroom 1** 10' 5" x 12' 11" (3.18m x 3.93m)