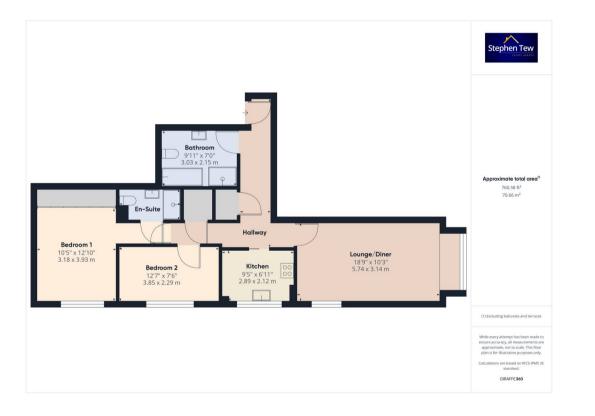

Hallway 19' 6" x 4' 2" (5.95m x 1.27m)

Lounge Diner 18' 10" x 10' 4" (5.74m x 3.14m)

**Bathroom** 9' 11" x 7' 1" (3.03m x 2.15m)

**Kitchen** 9' 6" x 6' 11" (2.89m x 2.12m)

**Bedroom 1** 10' 5" x 12' 11" (3.18m x 3.93m)

**En Suite** 8' 4" x 3' 9" (2.53m x 1.14m)

**Bedroom 2** 12' 8" x 7' 6" (3.85m x 2.29m)

Hallway 19' 6" x 4' 2" (5.95m x 1.27m)

Lounge Diner 18' 10" x 10' 4" (5.74m x 3.14m)

Bathroom 9' 11" x 7' 1" (3.03m x 2.15m)

**Kitchen** 9' 6" x 6' 11" (2.89m x 2.12m)

**Bedroom 1** 10' 5" x 12' 11" (3.18m x 3.93m)

**En Suite** 8' 4" x 3' 9" (2.53m x 1.14m)

**Bedroom 2** 12' 8" x 7' 6" (3.85m x 2.29m)

Stephen T