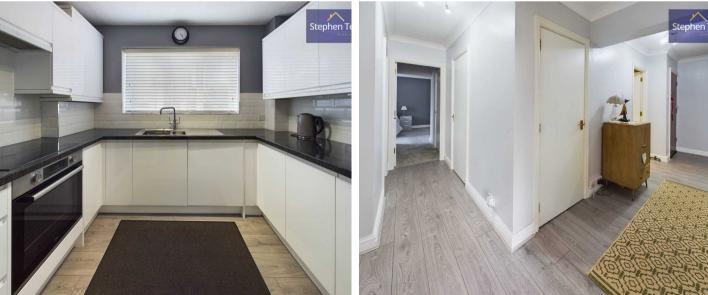

### Gloucester Court, Blackpool

Introducing this recently refurbished ground floor 2-bedroom flat, boasting a stylish and modern interior throughout. Located in a popular area with convenient access to local shops, amenities, and transport links, this property offers an ideal urban retreat. The property features a hallway leading to a spacious lounge/diner, perfect for entertaining guests or relaxing after a long day. The modern kitchen comes fully equipped with integrated appliances such as a fridge, oven, hob, and a washing machine, making meal preparation a breeze. The two bedrooms offer ample space, with one benefiting from fitted wardrobes and an en-suite for added convenience. Completing the accommodation is a contemporary 4-piece suite bathroom and storage cupboards/utility space. Sold with no onward chain, this flat presents a fantastic opportunity for those looking to move into a turnkey home.

Hallway 19' 6" x 4' 2" (5.95m x 1.27m)

Lounge Diner 18' 10" x 10' 4" (5.74m x 3.14m)

**Bathroom** 9' 11" x 7' 1" (3.03m x 2.15m)

**Kitchen** 9' 6" x 6' 11" (2.89m x 2.12m)

**Bedroom 1** 10' 5" x 12' 11" (3.18m x 3.93m)

**Kitchen** 9' 6" x 6' 11" (2.89m x 2.12m)

**Bedroom 1** 10' 5" x 12' 11" (3.18m x 3.93m)

**En Suite** 8' 4" x 3' 9" (2.53m x 1.14m)

**Bedroom 2** 12' 8" x 7' 6" (3.85m x 2.29m)

Stephen T