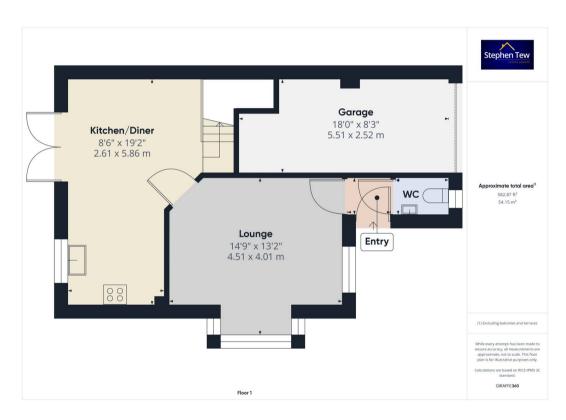

#### **GF WC**

4' 9" x 3' 5" (1.44m x 1.03m)

## Lounge

14' 10" x 13' 2" (4.51m x 4.01m)

## Kitchen/Diner

8' 7" x 19' 3" (2.61m x 5.86m)