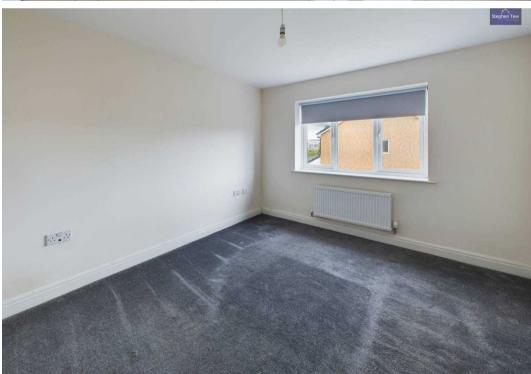

#### Master Bedroom

11' 9" x 10' 6" (3.58m x 3.21m)

## Bedroom 2

11' 1" x 8' 6" (3.37m x 2.59m)

## Bedroom 3

7' 11" x 12' 1" (2.42m x 3.68m)

#### Bedroom 4

8' 1" x 9' 5" (2.46m x 2.88m)