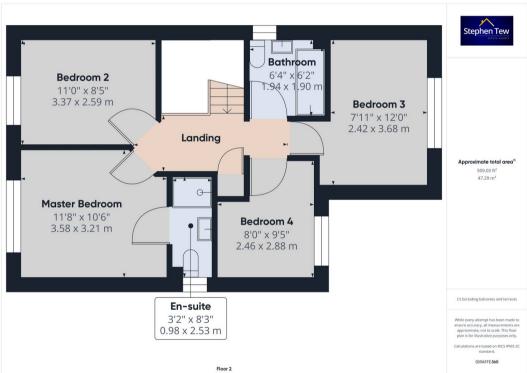

## Landing

11' 11" x 4' 11" (3.64m x 1.50m)

#### Master Bedroom

11' 9" x 10' 6" (3.58m x 3.21m)

#### En-suite

3' 3" x 8' 4" (0.98m x 2.53m)

## Bedroom 2

11' 1" x 8' 6" (3.37m x 2.59m)

## Bedroom 3

7' 11" x 12' 1" (2.42m x 3.68m)

#### Bedroom 4

8' 1" x 9' 5" (2.46m x 2.88m)

#### Bathroom

6' 4" x 6' 3" (1.94m x 1.90m)