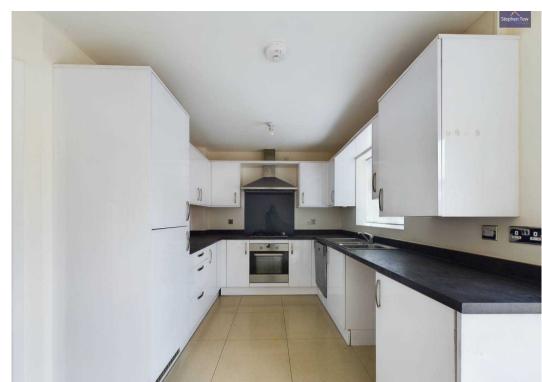

all, GF WC, Lounge, Open Plan Kitchen/Diner with integrated Oven, Fridge, Freezer and patio doors leading out to the garden
- 4 Bedrooms, with en-suite to the Master Bedroom, 3 piece suite Bathroom
- Off Road Parking for 2 cars, Garage
- No Onward Chain









#### **Entrance Vestibule**

3' 10" x 3' 4" (1.17m x 1.01m)

#### **GF WC**

4' 9" x 3' 5" (1.44m x 1.03m)

## Lounge

14' 10" x 13' 2" (4.51m x 4.01m)

## Kitchen/Diner

8' 7" x 19' 3" (2.61m x 5.86m)

## Landing

11' 11" x 4' 11" (3.64m x 1.50m)

#### Master Bedroom

11' 9" x 10' 6" (3.58m x 3.21m)

#### En-suite

3' 3" x 8' 4" (0.98m x 2.53m)

## Bedroom 2

11' 1" x 8' 6" (3.37m x 2.59m)

## Bedroom 3

7' 11" x 12' 1" (2.42m x 3.68m)

#### Bedroom 4

8' 1" x 9' 5" (2.46m x 2.88m)

#### Bathroom

6' 4" x 6' 3" (1.94m x 1.90m)























## FRONT GARDEN

Off Road Parking to the front

## REAR GARDEN

Spacious enclosed garden to the rear with patio area and laid to lawn. Side gate access.

GARAGE

DRIVEWAY

ON STREET









# **Stephen Tew Estate Agents**

Stephen Tew Estate Agents, 132 Highfield Road - FY4 2HH 01253 401111

info@stephentew.co.uk

www.stephentew.co.uk