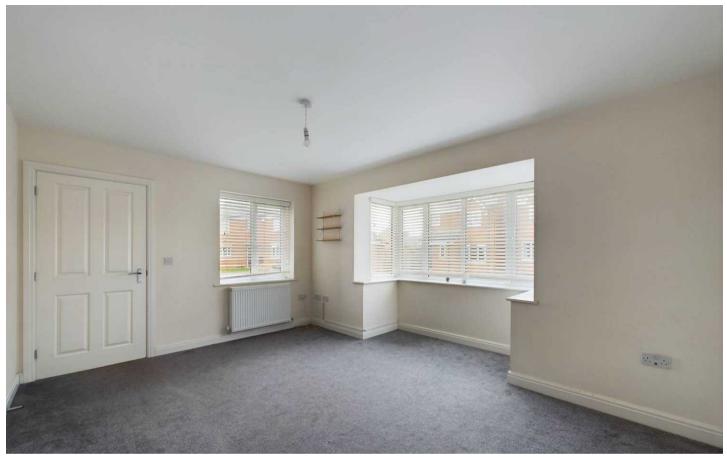

## Lounge

14' 10" x 13' 2" (4.51m x 4.01m)

#### Master Bedroom

11' 9" x 10' 6" (3.58m x 3.21m)

## Bedroom 2

11' 1" x 8' 6" (3.37m x 2.59m)

## Bedroom 3

7' 11" x 12' 1" (2.42m x 3.68m)