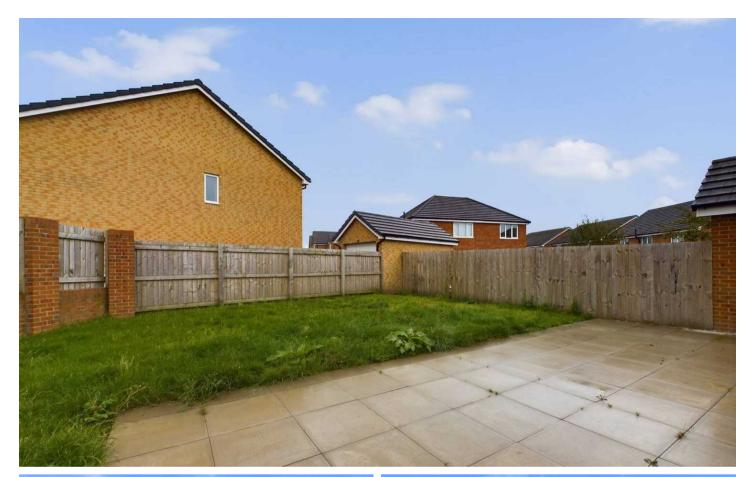

Enjoy the tranquillity of the outdoors in the expansive enclosed garden of this property, complete with laid to lawn and a charming patio area ideal for alfresco dining and entertaining. The side gate access provides convenience, allowing for easy movement in and out of the garden space. Additional highlights include Off-Road Parking for 2 cars, a Garage for added convenience, and the property being offered with no onward chain, providing a hassle-free move for the lucky new owners. Don't miss out on the opportunity to make this wonderful property your own and create lasting memories in a home that truly embodies comfort and style.

## REAR GARDEN

Spacious enclosed garden to the rear with patio area and laid to lawn. Side gate access.

GARAGE

DRIVEWAY

ON STREET