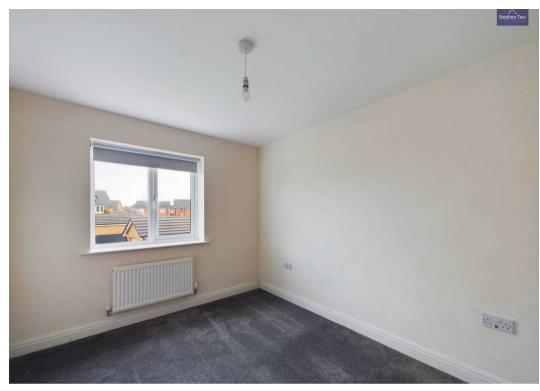

## Bedroom 2

11' 1" x 8' 6" (3.37m x 2.59m)

## Bedroom 3

7' 11" x 12' 1" (2.42m x 3.68m)

#### Bedroom 4

8' 1" x 9' 5" (2.46m x 2.88m)