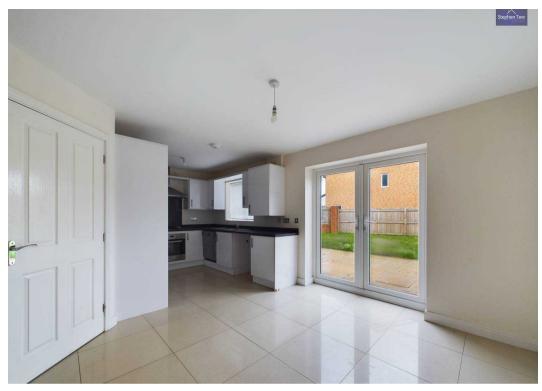

Hall, GF WC, Lounge, Open Plan Kitchen/Diner with integrated Oven, Fridge, Freezer and patio doors leading out to the garden
- 4 Bedrooms, with en-suite to the Master Bedroom, 3 piece suite Bathroom
- Off Road Parking for 2 cars, Garage
- No Onward Chain









#### **Entrance Vestibule**

3' 10" x 3' 4" (1.17m x 1.01m)

#### **GF WC**

4' 9" x 3' 5" (1.44m x 1.03m)

## Lounge

14' 10" x 13' 2" (4.51m x 4.01m)

## Kitchen/Diner

8' 7" x 19' 3" (2.61m x 5.86m)

## Landing

11' 11" x 4' 11" (3.64m x 1.50m)

#### Master Bedroom

11' 9" x 10' 6" (3.58m x 3.21m)

#### En-suite

3' 3" x 8' 4" (0.98m x 2.53m)

## Bedroom 2

11' 1" x 8' 6" (3.37m x 2.59m)

## Bedroom 3

7' 11" x 12' 1" (2.42m x 3.68m)

#### Bedroom 4

8' 1" x 9' 5" (2.46m x 2.88m)

#### Bathroom

6' 4" x 6' 3" (1.94m x 1.90m)























## FRONT GARDEN

Off Road Parking to the front

## REAR GARDEN

Spacious enclosed garden to the rear with patio area and laid to lawn. Side gate access.

GARAGE

DRIVEWAY

ON STREET









# **Stephen Tew Estate Agents**

Stephen Tew Estate Agents, 132 Highfield Road - FY4 2HH 01253 401111

info@stephentew.co.uk

www.stephentew.co.uk