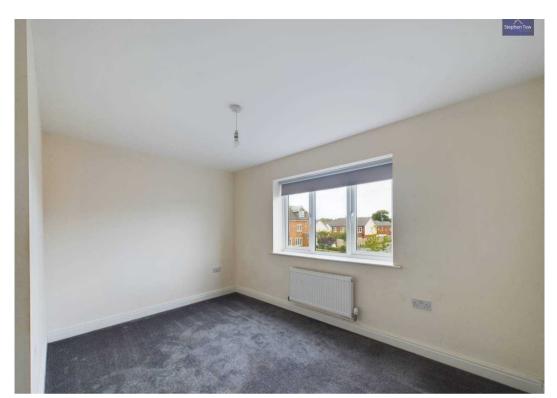

## Bedroom 2

11' 1" x 8' 6" (3.37m x 2.59m)

## Bedroom 3

7' 11" x 12' 1" (2.42m x 3.68m)

#### Bedroom 4

8' 1" x 9' 5" (2.46m x 2.88m)