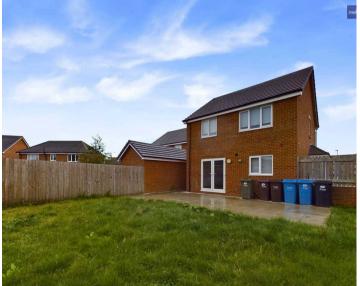

Enjoy the tranquillity of the outdoors in the expansive enclosed garden of this property, complete with laid to lawn and a charming patio area ideal for alfresco dining and entertaining. The side gate access provides convenience, allowing for easy movement in and out of the garden space. Additional highlights include Off-Road Parking for 2 cars, a Garage for added convenience, and the property being offered with no onward chain, providing a hassle-free move for the lucky new owners. Don't miss out on the opportunity to make this wonderful property your own and create lasting memories in a home that truly embodies comfort and style.

## REAR GARDEN

Spacious enclosed garden to the rear with patio area and laid to lawn. Side gate access.

GARAGE

DRIVEWAY

ON STREET