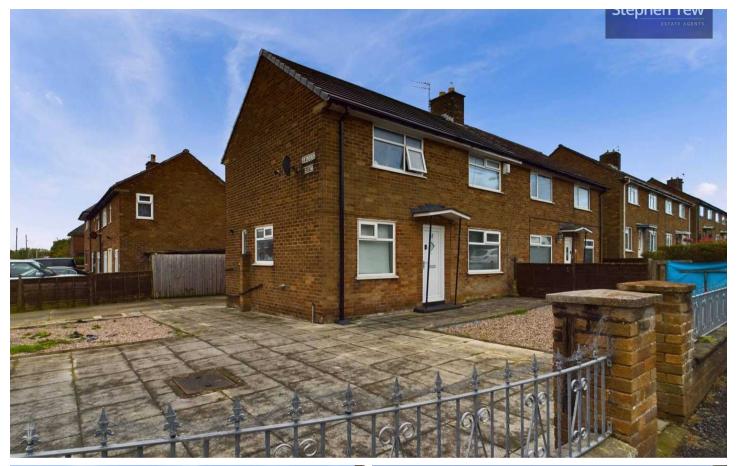

### Blackpool

This 3 bedroom semi-detached house is perfectly situated on a generous corner plot, offering ample space for both indoor and outdoor living. Upon entering, you are greeted by an entrance hall leading to a spacious lounge illuminated by dual aspect windows that bathe the room in natural light. The kitchen and utility room provide practical and functional spaces for daily use. Upstairs, there are 3 bedrooms along with a bathroom and a separate WC, catering to the needs of all the family. The property also benefits from off-road parking, adding convenience to your daily routine. With excellent transport links and close proximity to local shops and schools, this home offers the perfect balance of comfort and convenience for its residents.

Council Tax band: A

Tenure: Freehold

- 3 Bedroom Semi-Detached House
- Situated On A Generous Corner Plot With Off Road Parking
- Entrance Hall, Spacious Lounge With Dual Aspect Windows, Kitchen And Utility Room
- 3 Bedrooms, Bathroom And Separate WC
- Excellent Transport Links, Within Close Proximity To Local Shops And Schools
- Property Had A New Roof Replaced In 2019
- New Staircase Fitted 2019
- Boiler Is Approx. 7 Years Old, In Utility Room

#### GARDEN

Large corner plot, low maintenance, garden with off road parking.

#### OFF STREET

2 Parking Spaces