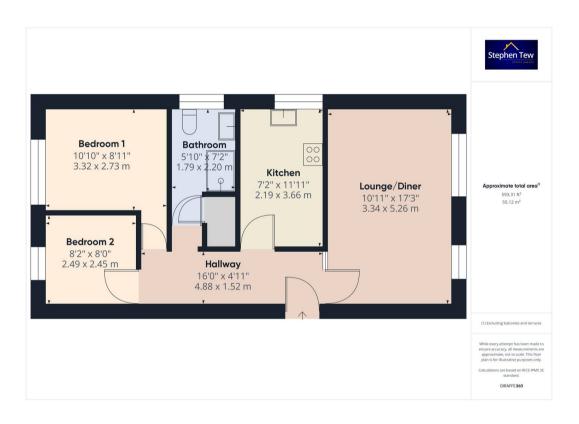

#### Hallway

16' 0" x 5' 0" (4.88m x 1.52m)

# Lounge/Diner

10' 11" x 17' 3" (3.34m x 5.26m)

#### Kitchen

7' 2" x 12' 0" (2.19m x 3.66m)

#### Bathroom

5' 10" x 7' 3" (1.79m x 2.20m)

#### Bedroom 1

10' 11" x 8' 11" (3.32m x 2.73m)

#### Bedroom 2

8' 2" x 8' 0" (2.49m x 2.45m)