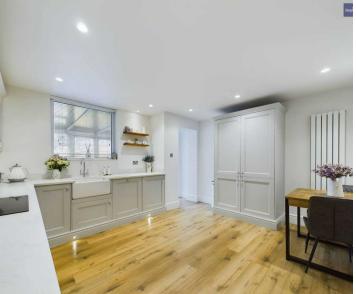

ust 2024, adding a touch of luxury to this beautiful home.

Outside, the property offers off-road parking to the front, while the fully enclosed garden to the rear is a tranquil retreat that underwent a full renovation in 2021. The landscaped garden features indian stone paving and an artificial lawn for easy maintenance, and a gate for convenient access. Additionally, a wooden shed with power and light provides versatile storage or utility space, catering to your every need.

Don't miss the opportunity to make this exceptional property your own, combining modern comfort with tasteful design, making it the perfect place to call home. Contact us today to arrange a viewing and witness the charm and elegance of this delightful property firsthand.

Council Tax band: A

Tenure: Freehold









- Beautifully Presented Throughout
- Entrance Hall, Lounge with gas log burner, Kitchen/Diner, Conservatory with patio doors opening up to the Garden
- Recently renovated Kitchen in 2022 boasting integrated Dishwasher, Fridge, Freezer, Electric Oven and Hob
- 2 Double Bedrooms, 3 piece suite modern Bathroom recently renovated in August 2024
- Off Road Parking, Enclosed Garden to the rear that undertook a full renovation in 2021, wooden shed with power and light
- Off Road Parking







#### Entrance Hall

## Lounge

12' 8" x 11' 3" (3.86m x 3.44m)

## Kitchen/Diner

12' 7" x 14' 2" (3.83m x 4.31m)

# Conservatory

8' 0" x 12' 0" (2.43m x 3.65m)

## Landing

2' 9" x 6' 11" (0.84m x 2.10m)

#### Bedroom 1

12' 9" x 11' 6" (3.89m x 3.51m)

#### Bedroom 2

10' 10" x 7' 2" (3.29m x 2.18m)

#