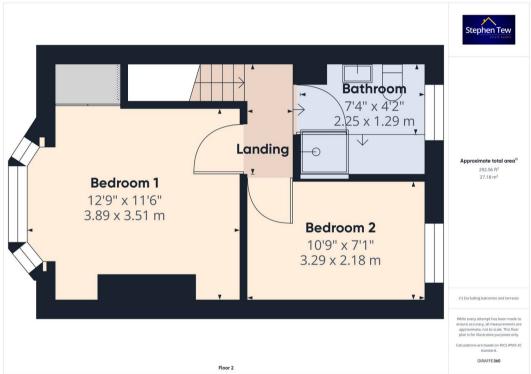

## Landing

2' 9" x 6' 11" (0.84m x 2.10m)

#### Bedroom 1

12' 9" x 11' 6" (3.89m x 3.51m)

#### Bedroom 2

10' 10" x 7' 2" (3.29m x 2.18m)

#### Bathroom

7' 5" x 4' 3" (2.25m x 1.29m)