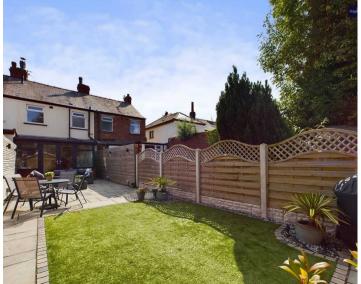

Outside, the property offers off-road parking to the front, while the fully enclosed garden to the rear is a tranquil retreat that underwent a full renovation in 2021. The landscaped garden features indian stone paving and an artificial lawn for easy maintenance, and a gate for convenient access. Additionally, a wooden shed with power and light provides versatile storage or utility space, catering to your every need.

#### REAR GARDEN

Beautifully landscaped garden to the rear with flagstones, artificial lawn, gate for access and a wooden shed boasting power and light for storage/utility use.