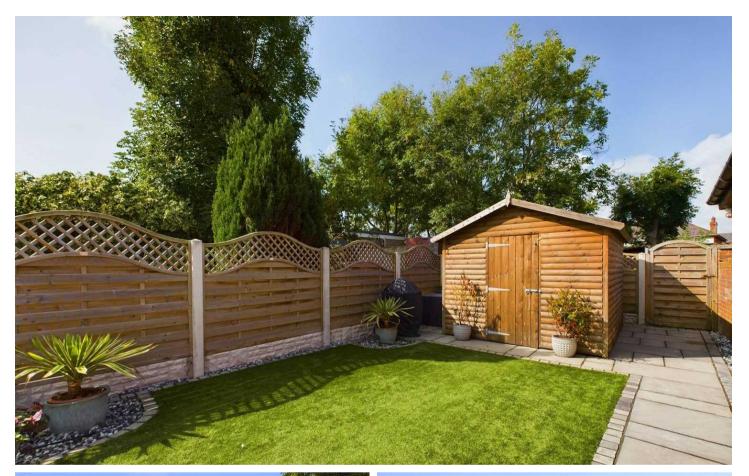

Outside, the property offers off-road parking to the front, while the fully enclosed garden to the rear is a tranquil retreat that underwent a full renovation in 2021. The landscaped garden features indian stone paving and an artificial lawn for easy maintenance, and a gate for convenient access. Additionally, a wooden shed with power and light provides versatile storage or utility space, catering to your every need.

#### REAR GARDEN

Beautifully landscaped garden to the rear with flagstones, artificial lawn, gate for access and a wooden shed boasting power and light for storage/utility use.