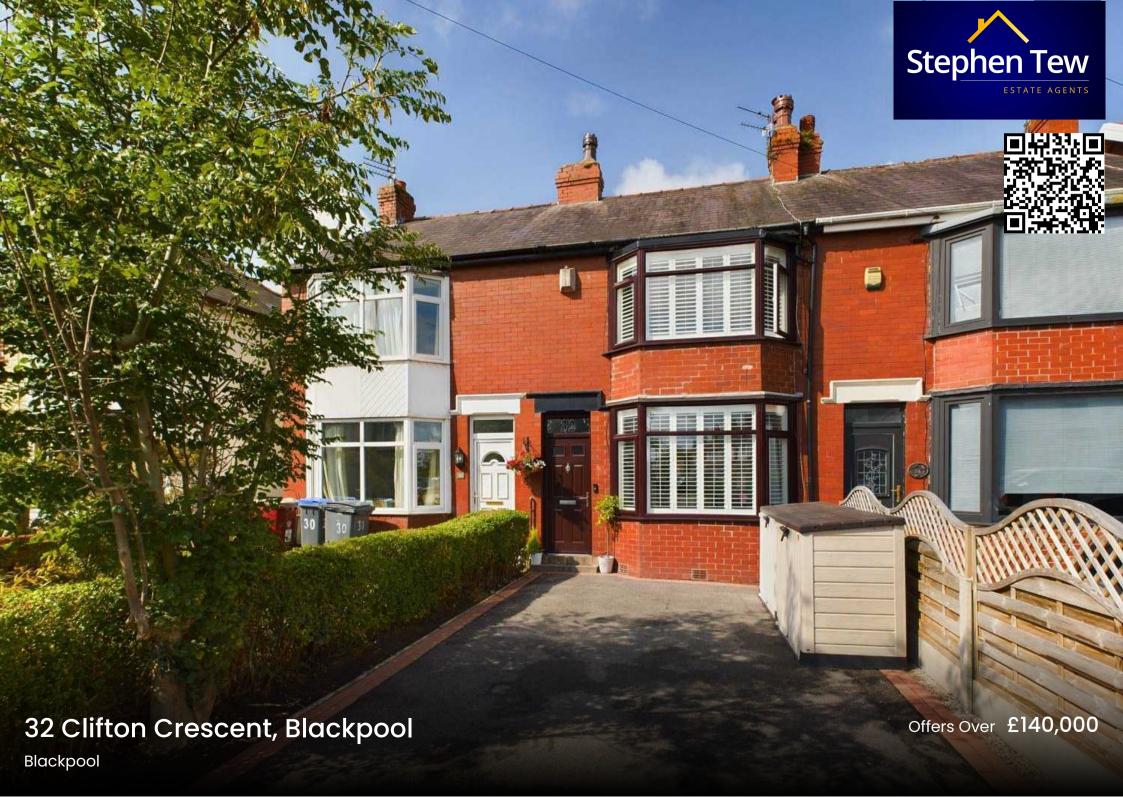

# 32 Clifton Crescent

Blackpool, Blackpool

Beautifully presented throughout, this stunning 2 bedroom terraced house is a true gem in the heart of the sought-after neighbourhood. Upon entering, the entrance hall leads you to the cosy lounge featuring an elegant gas log burner, perfect for those cold winter nights. The modern kitchen/diner, recently renovated in 2022, is a culinary delight, boasting integrated appliances including a dishwasher, fridge, freezer, electric oven, and hob. The adjacent conservatory floods the space with natural light, with patio doors opening up to the rear garden, creating a seamless indoor-outdoor living experience.

Outside, the property offers off-road parking to the front, while the fully enclosed garden to the rear is a tranquil retreat that underwent a full renovation in 2021. The landscaped garden features indian stone paving and an artificial lawn for easy maintenance, and a gate for convenient access. Additionally, a wooden shed with power and light provides versatile storage or utility space, catering to your every need.

#### FRONT GARDEN

Off road parking to the front

## OFF STREET

1 Parking Space

Off road parking to the front