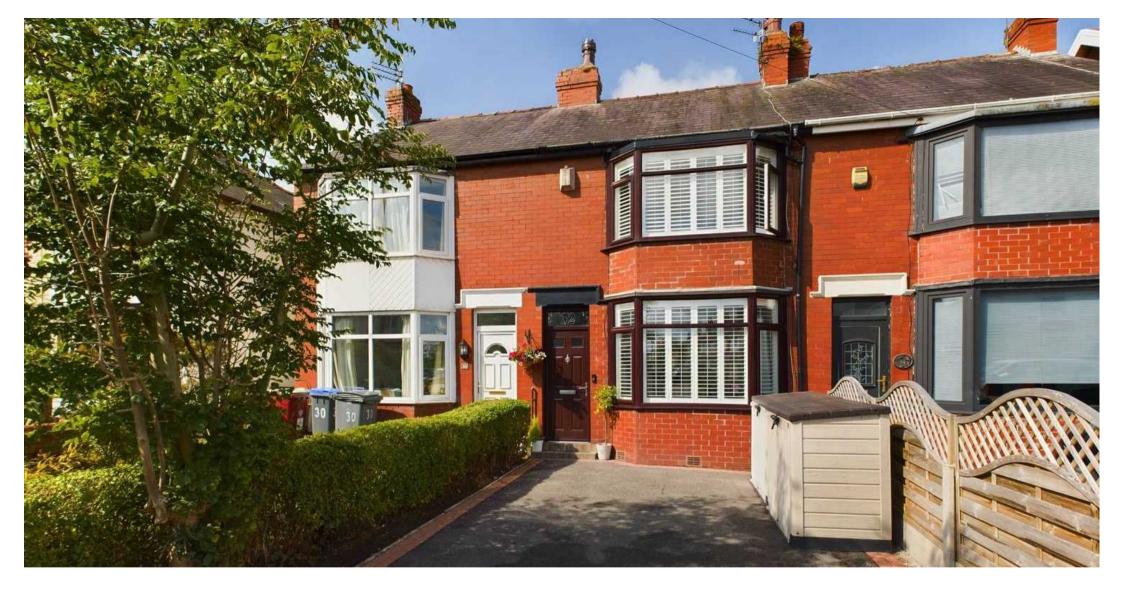

# 32 Clifton Crescent

Blackpool, Blackpool

Beautifully presented throughout, this stunning 2 bedroom terraced house is a true gem in the heart of the sought-after neighbourhood. Upon entering, the entrance hall leads you to the cosy lounge featuring an elegant gas log burner, perfect for those cold winter nights. The modern kitchen/diner, recently renovated in 2022, is a culinary delight, boasting integrated appliances including a dishwasher, fridge, freezer, electric oven, and hob. The adjacent conservatory floods the space with natural light, with patio doors opening up to the rear garden, creating a seamless indoor-outdoor living experience.

#### FRONT GARDEN

Off road parking to the front

## OFF STREET

1 Parking Space

Off road parking to the front