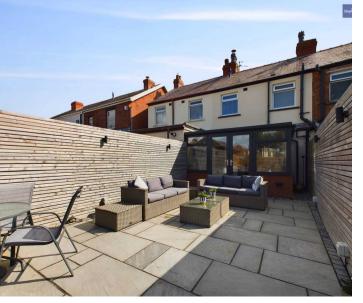

# 32 Clifton Crescent

Blackpool, Blackpool

Beautifully presented throughout, this stunning 2 bedroom terraced house is a true gem in the heart of the sought-after neighbourhood. Upon entering, the entrance hall leads you to the cosy lounge featuring an elegant gas log burner, perfect for those cold winter nights. The modern kitchen/diner, recently renovated in 2022, is a culinary delight, boasting integrated appliances including a dishwasher, fridge, freezer, electric oven, and hob. The adjacent conservatory floods the space with natural light, with patio doors opening up to the rear garden, creating a seamless indoor-outdoor living experience.

# Conservatory

8' 0" x 12' 0" (2.43m x 3.65m)