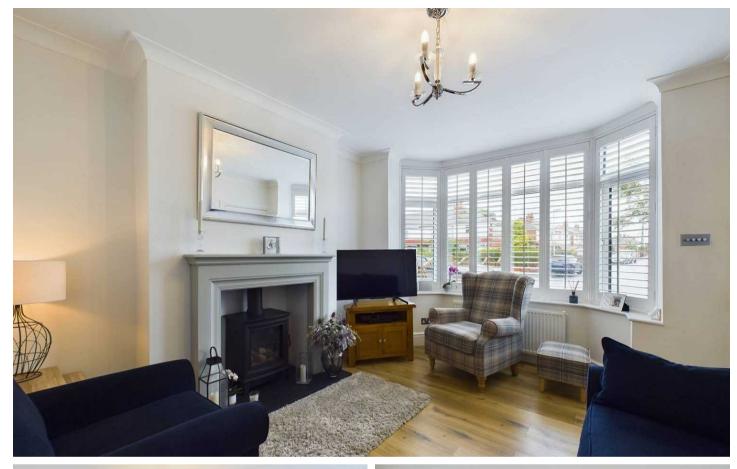

# 32 Clifton Crescent

Blackpool, Blackpool

Beautifully presented throughout, this stunning 2 bedroom terraced house is a true gem in the heart of the sought-after neighbourhood. Upon entering, the entrance hall leads you to the cosy lounge featuring an elegant gas log burner, perfect for those cold winter nights. The modern kitchen/diner, recently renovated in 2022, is a culinary delight, boasting integrated appliances including a dishwasher, fridge, freezer, electric oven, and hob. The adjacent conservatory floods the space with natural light, with patio doors opening up to the rear garden, creating a seamless indoor-outdoor living experience.

## Lounge

12' 8" x 11' 3" (3.86m x 3.44m)