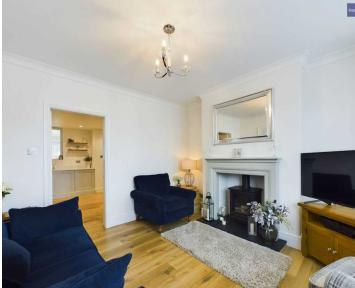

# 32 Clifton Crescent

Blackpool, Blackpool

Beautifully presented throughout, this stunning 2 bedroom terraced house is a true gem in the heart of the sought-after neighbourhood. Upon entering, the entrance hall leads you to the cosy lounge featuring an elegant gas log burner, perfect for those cold winter nights. The modern kitchen/diner, recently renovated in 2022, is a culinary delight, boasting integrated appliances including a dishwasher, fridge, freezer, electric oven, and hob. The adjacent conservatory floods the space with natural light, with patio doors opening up to the rear garden, creating a seamless indoor-outdoor living experience.

## Lounge

12' 8" x 11' 3" (3.86m x 3.44m)