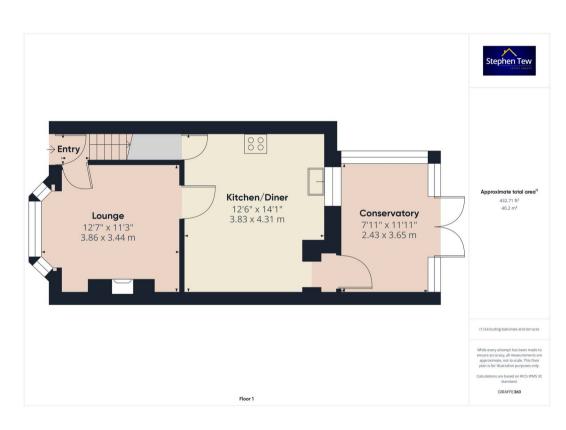

#### Entrance Hall

## Lounge

12' 8" x 11' 3" (3.86m x 3.44m)

## Kitchen/Diner

12' 7" x 14' 2" (3.83m x 4.31m)

# Conservatory

8' 0" x 12' 0" (2.43m x 3.65m)