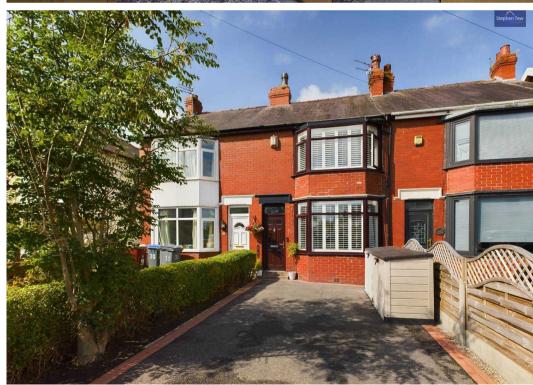

# 32 Clifton Crescent

Blackpool, Blackpool

Beautifully presented throughout, this stunning 2 bedroom terraced house is a true gem in the heart of the sought-after neighbourhood. Upon entering, the entrance hall leads you to the cosy lounge featuring an elegant gas log burner, perfect for those cold winter nights. The modern kitchen/diner, recently renovated in 2022, is a culinary delight, boasting integrated appliances including a dishwasher, fridge, freezer, electric oven, and hob. The adjacent conservatory floods the space with natural light, with patio doors opening up to the rear garden, creating a seamless indoor-outdoor living experience.

#### FRONT GARDEN

Off road parking to the front