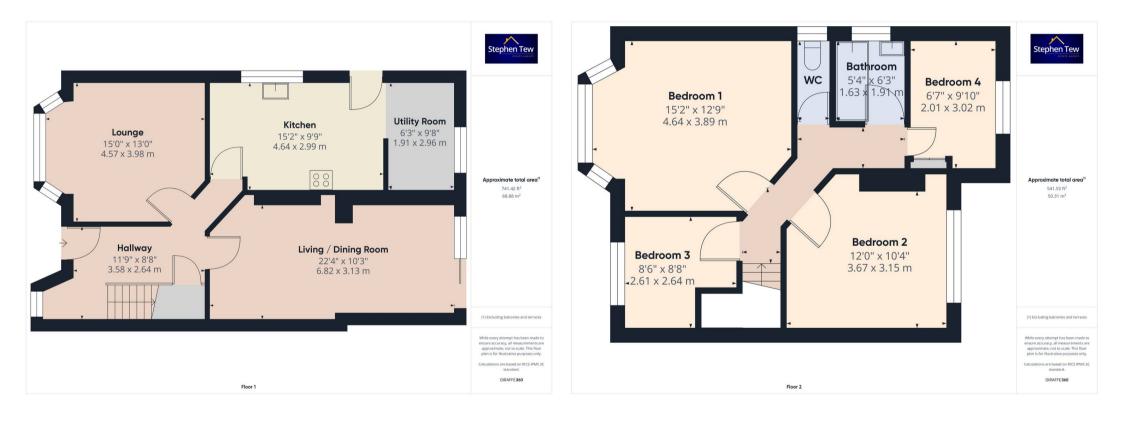

#### Entrance Hallway

**Lounge** 15' 0" x 13' 1" (4.57m x 3.98m)

Living / Dining Room 22' 5" x 10' 3" (6.82m x 3.13m)

**Kitchen** 15' 3" x 9' 10" (4.64m x 2.99m)

**Utility Room** 6' 3" x 9' 9" (1.91m x 2.96m)

#### **First Floor Landing**

**Bedroom 1** 15' 3" x 12' 9" (4.64m x 3.89m)

**Bedroom 2** 12' 0" x 10' 4" (3.67m x 3.15m)

**Bedroom 3** 8' 7" x 8' 8" (2.61m x 2.64m)

**Bedroom 4** 6' 7" x 9' 11" (2.01m x 3.02m)

Bathroom 5' 4" x 6' 3" (1.63m x 1.91m)

wc