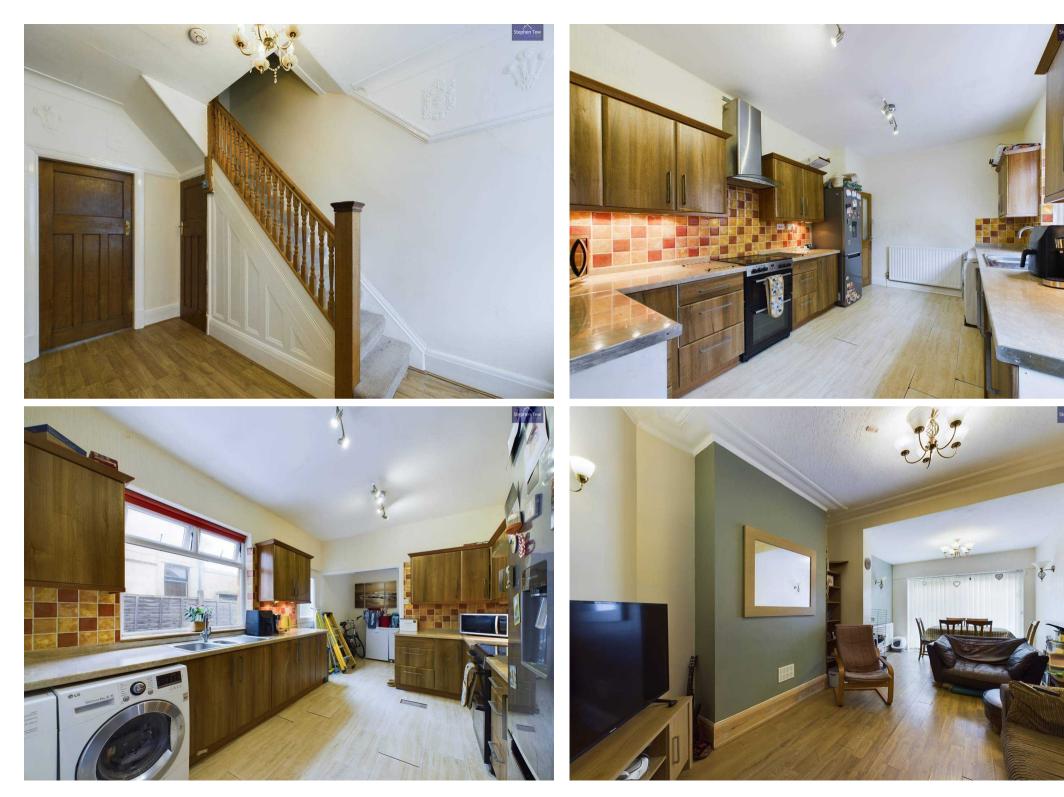

#### Entrance Hallway

**Lounge** 15' 0" x 13' 1" (4.57m x 3.98m)

Living / Dining Room 22' 5" x 10' 3" (6.82m x 3.13m)

**Kitchen** 15' 3" x 9' 10" (4.64m x 2.99m)

**Utility Room** 6' 3" x 9' 9" (1.91m x 2.96m)

### Blackpool

A fantastic opportunity to acquire a Semi Detached House situated in a popular and convenient location just off Lytham Road. The property boasts a welcoming Entrance Hallway leading to a spacious Lounge and a Living / Dining Room with patio doors that open out to the south-facing rear garden, perfect for enjoying sunny days. The well-appointed Fitted Kitchen and Utility Room provide practical spaces for daily living. Upstairs, there are 4 generously sized Bedrooms along with a Bathroom and a Separate WC. The property benefits from Gas Central Heating and uPVC Double Glazing, ensuring comfort and efficiency all year round. Outside, a Driveway leads to a Garage, providing off-road parking and storage space, while the Enclosed South Facing Rear Garden offers a private retreat for outdoor relaxation and entertaining.