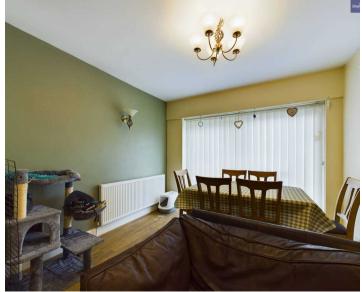

#### Entrance Hallway

**Lounge** 15' 0" x 13' 1" (4.57m x 3.98m)

Living / Dining Room 22' 5" x 10' 3" (6.82m x 3.13m)

**Kitchen** 15' 3" x 9' 10" (4.64m x 2.99m)

**Utility Room** 6' 3" x 9' 9" (1.91m x 2.96m)