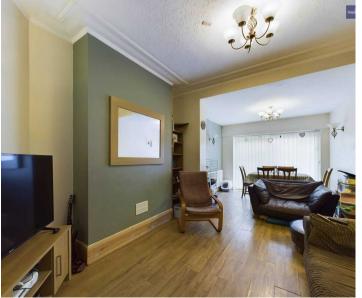

#### Entrance Hallway

**Lounge** 15' 0" x 13' 1" (4.57m x 3.98m)

Living / Dining Room 22' 5" x 10' 3" (6.82m x 3.13m)

**Kitchen** 15' 3" x 9' 10" (4.64m x 2.99m)

**Utility Room** 6' 3" x 9' 9" (1.91m x 2.96m)