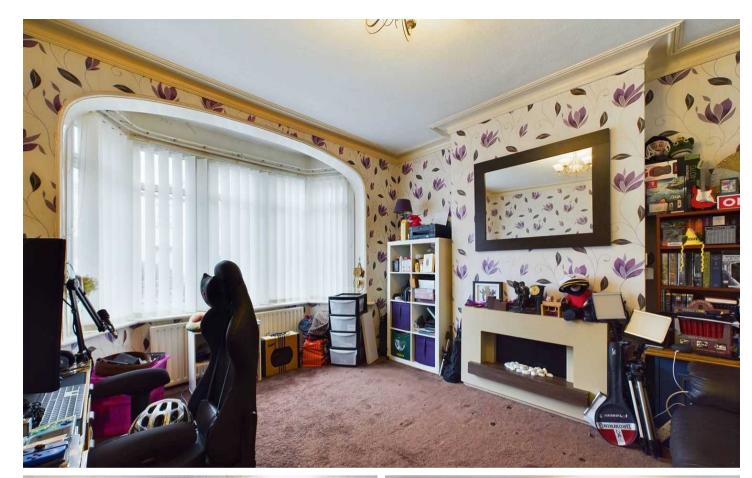

#### Entrance Hallway

**Lounge** 15' 0" x 13' 1" (4.57m x 3.98m)

Living / Dining Room 22' 5" x 10' 3" (6.82m x 3.13m)

**Kitchen** 15' 3" x 9' 10" (4.64m x 2.99m)

**Utility Room** 6' 3" x 9' 9" (1.91m x 2.96m)