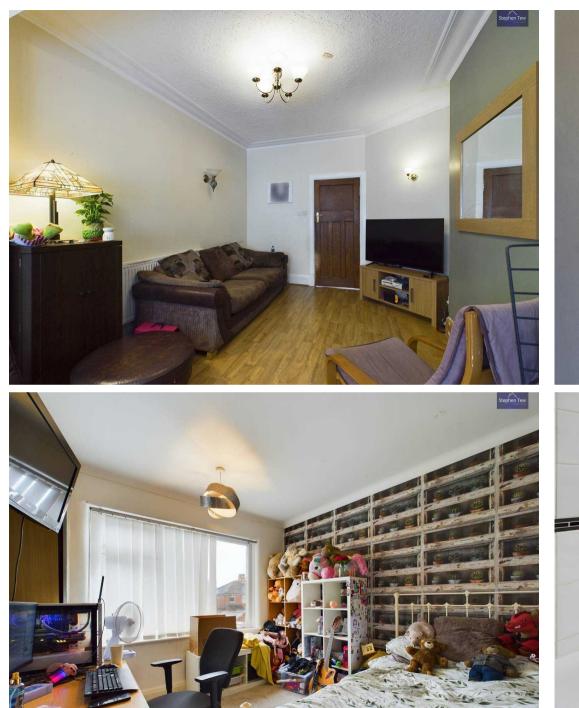

#### Entrance Hallway

**Lounge** 15' 0" x 13' 1" (4.57m x 3.98m)

Living / Dining Room 22' 5" x 10' 3" (6.82m x 3.13m)

**Kitchen** 15' 3" x 9' 10" (4.64m x 2.99m)

**Utility Room** 6' 3" x 9' 9" (1.91m x 2.96m)

#### **First Floor Landing**

**Bedroom 1** 15' 3" x 12' 9" (4.64m x 3.89m)

**Bedroom 2** 12' 0" x 10' 4" (3.67m x 3.15m)

**Bedroom 3** 8' 7" x 8' 8" (2.61m x 2.64m)

**Bedroom 4** 6' 7" x 9' 11" (2.01m x 3.02m)