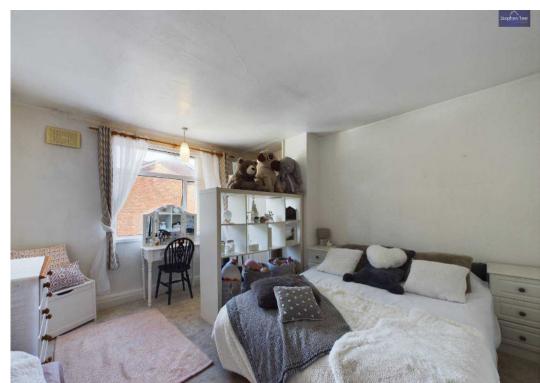

#### Bedroom 1

12' 11" x 10' 5" (3.93m x 3.17m)

#### Bedroom 2

13' 0" x 11' 7" (3.96m x 3.52m)