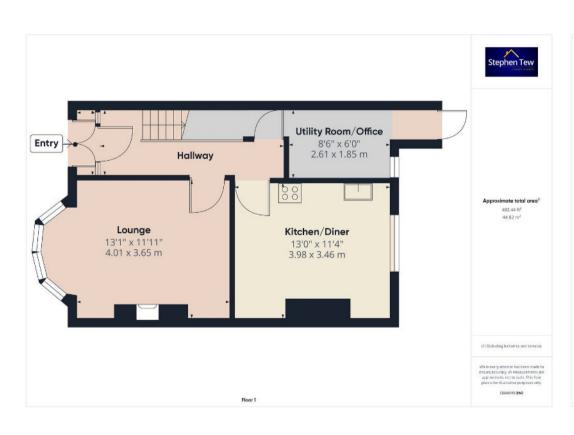

#### **Entrance vestibule**

1' 7" x 5' 10" (0.47m x 1.78m)

# Hallway

15' 5" x 5' 9" (4.70m x 1.74m)

# Lounge

13' 2" x 12' 0" (4.01m x 3.65m)

# Kitchen/Diner

13' 1" x 11' 4" (3.98m x 3.46m)

# Utility Room/Office

8' 7" x 6' 1" (2.61m x 1.85m)