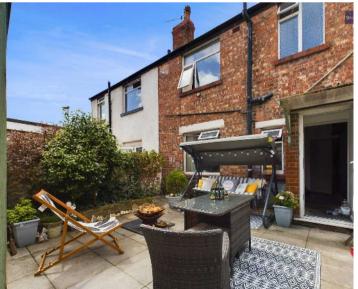

Externally, the property continues to impress with a driveway to the front, providing ample off-road parking. To the rear, a private enclosed low-maintenance flagged garden awaits, offering the perfect space for outdoor relaxation or entertaining guests. Completing the outdoor appeal is a convenient brick outhouse for additional storage. This property truly offers a combination of comfort, practicality, and convenience, making it an ideal choice for those seeking a family home in a desirable location.

# REAR GARDEN

Private enclosed low maintenance flagged garden to the rear with brick outhouse