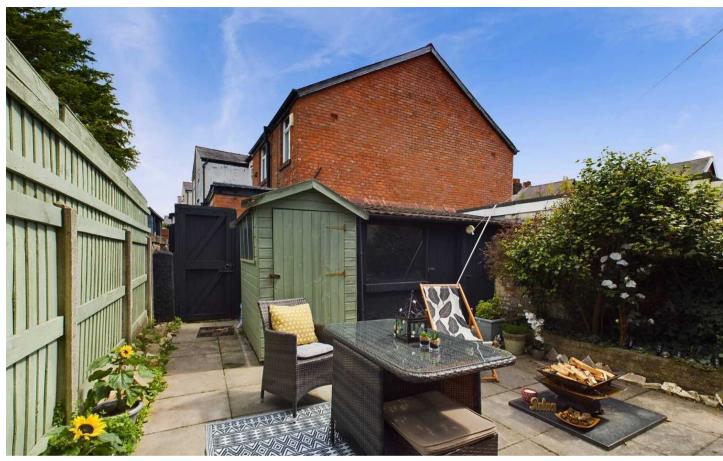

Externally, the property continues to impress with a driveway to the front, providing ample off-road parking. To the rear, a private enclosed low-maintenance flagged garden awaits, offering the perfect space for outdoor relaxation or entertaining guests. Completing the outdoor appeal is a convenient brick outhouse for additional storage. This property truly offers a combination of comfort, practicality, and convenience, making it an ideal choice for those seeking a family home in a desirable location.

# REAR GARDEN

Private enclosed low maintenance flagged garden to the rear with brick outhouse