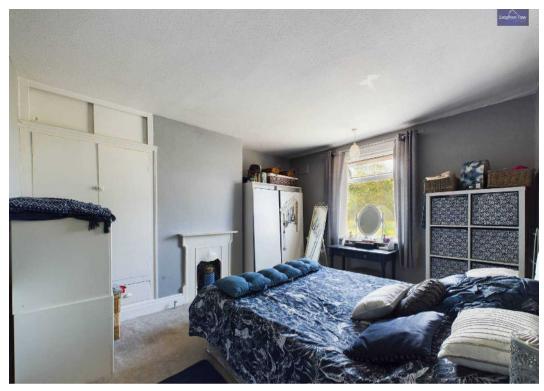

#### Bedroom 1

12' 11" x 10' 5" (3.93m x 3.17m)

#### Bedroom 2

13' 0" x 11' 7" (3.96m x 3.52m)