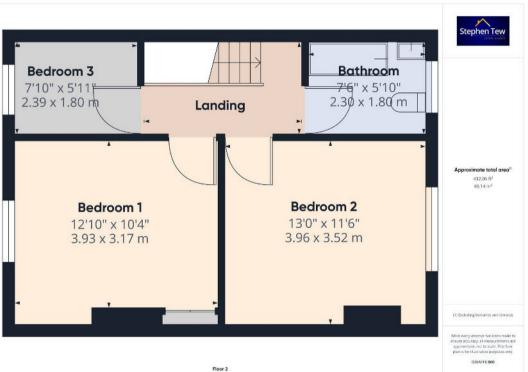

# Landing

9' 11" x 5' 11" (3.01m x 1.81m)

#### Bedroom 1

12' 11" x 10' 5" (3.93m x 3.17m)

#### Bedroom 2

13' 0" x 11' 7" (3.96m x 3.52m)

#### Bedroom 3

7' 10" x 5' 11" (2.39m x 1.80m)

#### Bathroom

7' 7" x 5' 11" (2.30m x 1.80m)