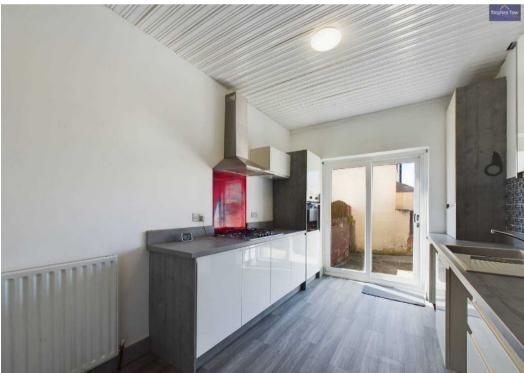

floor comprises of an Entrance Vestibule, Lounge opening up to the Dining room, fitted Kitchen with integrated appliances
- To the first floor you will find 3 generously sized Bedrooms and a 3 piece suite Bathroom
- West Facing Rear Garden with side gate access
- Popular Residential Location close to local schools, parks and shops
- No Onward Chain









### Entrance vestibule

3' 3" x 3' 1" (0.98m x 0.93m)

# Hallway

11' 7" x 3' 1" (3.53m x 0.95m)

# Lounge

12' 0" x 11' 3" (3.67m x 3.43m)

# Dining Room

13' 5" x 11' 2" (4.10m x 3.40m)

#### Kitchen

12' 1" x 8' 9" (3.68m x 2.66m)

# Landing

#### Bedroom 1

12' 0" x 16' 0" (3.66m x 4.89m)

### Bedroom 2

13' 5" x 10' 0" (4.09m x 3.06m)

### Bedroom 3

5' 9" x 8' 11" (1.76m x 2.73m)

### Bathroom

6' 0" x 6' 2" (1.82m x 1.88m)















### Entrance vestibule

3' 3" x 3' 1" (0.98m x 0.93m)

# Hallway

11' 7" x 3' 1" (3.53m x 0.95m)

# Lounge

12' 0" x 11' 3" (3.67m x 3.43m)

# **Dining Room**

13' 5" x 11' 2" (4.10m x 3.40m)

#### Kitchen

12' 1" x 8' 9" (3.68m x 2.66m)

# Landing

#### Bedroom 1

12' 0" x 16' 0" (3.66m x 4.89m)

### Bedroom 2

13' 5" x 10' 0" (4.09m x 3.06m)

### Bedroom 3

5' 9" x 8' 11" (1.76m x 2.73m)

### Bathroom

6' 0" x 6' 2" (1.82m x 1.88m)







# FRONT GARDEN

# REAR GARDEN

Low maintenance garden to the rear









# **Stephen Tew Estate Agents**

Stephen Tew Estate Agents, 132 Highfield Road - FY4 2HH

01253 401111

info@stephentew.co.uk

www.stephentew.co.uk