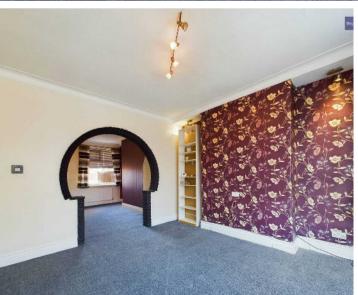

# Lounge

12' 0" x 11' 3" (3.67m x 3.43m)

# Dining Room

13' 5" x 11' 2" (4.10m x 3.40m)