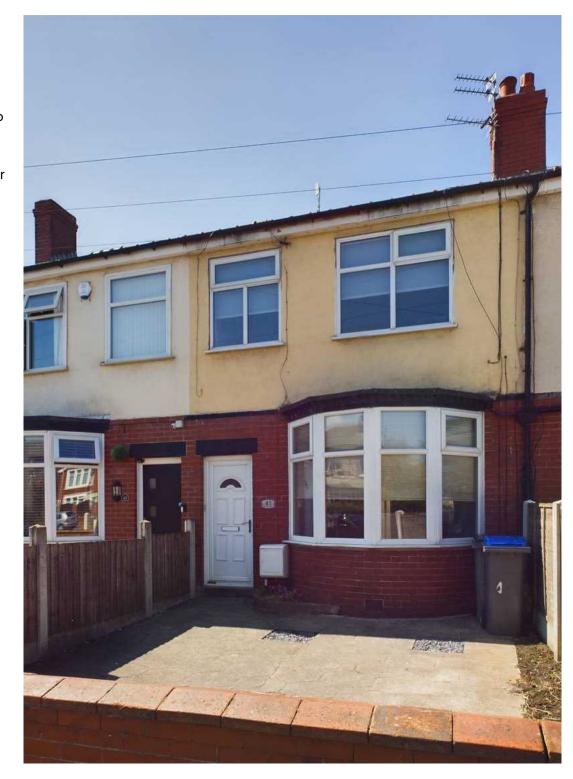

ear Garden providing outdoor space with side gate access for convenience. Situated in a sought-after Residential Location, residents benefit from proximity to local schools, parks, and shops. This property is offered with the added appeal of being chain-free, presenting an attractive opportunity for prospective buyers looking for a smooth transition.

Council Tax band: B

Tenure: Freehold

- Well Presented 3 Bedroom Terraced House
- The ground floor comprises of an Entrance Vestibule, Lounge opening up to the Dining room, fitted Kitchen with integrated appliances
- To the first floor you will find 3 generously sized Bedrooms and a 3 piece suite Bathroom
- West Facing Rear Garden with side gate access
- Popular Residential Location close to local schools, parks and shops
- No Onward Chain









### Entrance vestibule

3' 3" x 3' 1" (0.98m x 0.93m)

# Hallway

11' 7" x 3' 1" (3.53m x 0.95m)

# Lounge

12' 0" x 11' 3" (3.67m x 3.43m)

# Dining Room

13' 5" x 11' 2" (4.10m x 3.40m)

#### Kitchen

12' 1" x 8' 9" (3.68m x 2.66m)

# Landing

#### Bedroom 1

12' 0" x 16' 0" (3.66m x 4.89m)

### Bedroom 2

13' 5" x 10' 0" (4.09m x 3.06m)

### Bedroom 3

5' 9" x 8' 11" (1.76m x 2.73m)

### Bathroom

6' 0" x 6' 2" (1.82m x 1.88m)















### Entrance vestibule

3' 3" x 3' 1" (0.98m x 0.93m)

# Hallway

11' 7" x 3' 1" (3.53m x 0.95m)

# Lounge

12' 0" x 11' 3" (3.67m x 3.43m)

# **Dining Room**

13' 5" x 11' 2" (4.10m x 3.40m)

#### Kitchen

12' 1" x 8' 9" (3.68m x 2.66m)

# Landing

#### Bedroom 1

12' 0" x 16' 0" (3.66m x 4.89m)

### Bedroom 2

13' 5" x 10' 0" (4.09m x 3.06