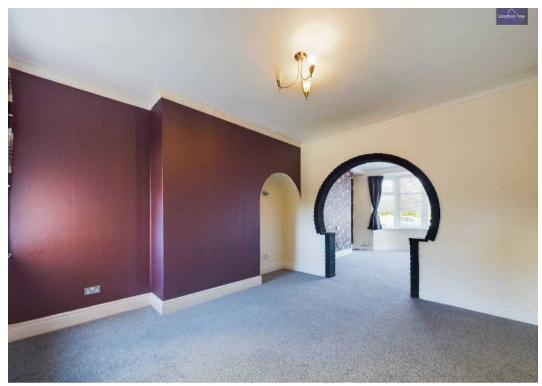

# Lounge

12' 0" x 11' 3" (3.67m x 3.43m)

# Dining Room

13' 5" x 11' 2" (4.10m x 3.40m)

# **Dining Room**

13' 5" x 11' 2" (4.10m x 3.40m)