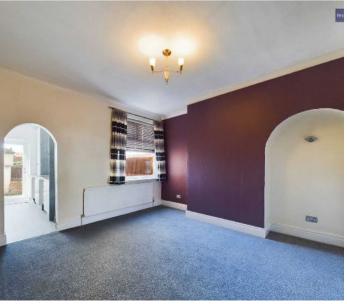

# Lounge

12' 0" x 11' 3" (3.67m x 3.43m)

# Dining Room

13' 5" x 11' 2" (4.10m x 3.40m)

# **Dining Room**

13' 5" x 11' 2" (4.10m x 3.40m)