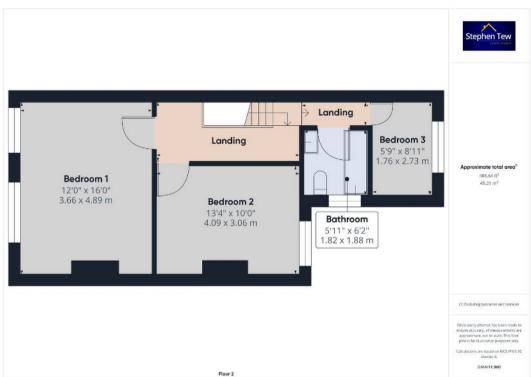

# Landing

#### Bedroom 1

12' 0" x 16' 0" (3.66m x 4.89m)

### Bedroom 2

13' 5" x 10' 0" (4.09m x 3.06m)

### Bedroom 3

5' 9" x 8' 11" (1.76m x 2.73m)

### Bathroom

6' 0" x 6' 2" (1.82m x 1.88m)