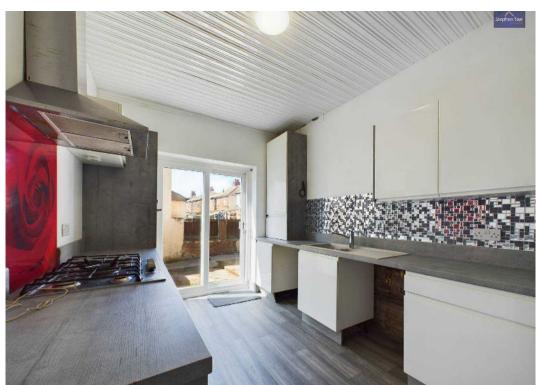

nd floor comprises of an Entrance Vestibule, Lounge opening up to the Dining room, fitted Kitchen with integrated appliances
- To the first floor you will find 3 generously sized Bedrooms and a 3 piece suite Bathroom
- West Facing Rear Garden with side gate access
- Popular Residential Location close to local schools, parks and shops
- No Onward Chain









### Entrance vestibule

3' 3" x 3' 1" (0.98m x 0.93m)

# Hallway

11' 7" x 3' 1" (3.53m x 0.95m)

# Lounge

12' 0" x 11' 3" (3.67m x 3.43m)

# Dining Room

13' 5" x 11' 2" (4.10m x 3.40m)

#### Kitchen

12' 1" x 8' 9" (3.68m x 2.66m)

# Landing

#### Bedroom 1

12' 0" x 16' 0" (3.66m x 4.89m)

### Bedroom 2

13' 5" x 10' 0" (4.09m x 3.06m)

### Bedroom 3

5' 9" x 8' 11" (1.76m x 2.73m)

### Bathroom

6' 0" x 6' 2" (1.82m x 1.88m)















### Entrance vestibule

3' 3" x 3' 1" (0.98m x 0.93m)

# Hallway

11' 7" x 3' 1" (3.53m x 0.95m)

# Lounge

12' 0" x 11' 3" (3.67m x 3.43m)

# **Dining Room**

13' 5" x 11' 2" (4.10m x 3.40m)

#### Kitchen

12' 1" x 8' 9" (3.68m x 2.66m)

# Landing

#### Bedroom 1

12' 0" x 16' 0" (3.66m x 4.89m)

### Bedroom 2

13' 5" x 10' 0" (4.09m x 3.06m)

### Bedroom 3

5' 9" x 8' 11" (1.76m x 2.73m)

### Bathroom

6' 0" x 6' 2" (1.82m x 1.88m)







# FRONT GARDEN

# REAR GARDEN

Low maintenance garden to the rear









# **Stephen Tew Estate Agents**

Stephen Tew Estate Agents, 132 Highfield Road - FY4 2HH

01253 401111

info@stephentew.co.uk

www.stephentew.co.uk