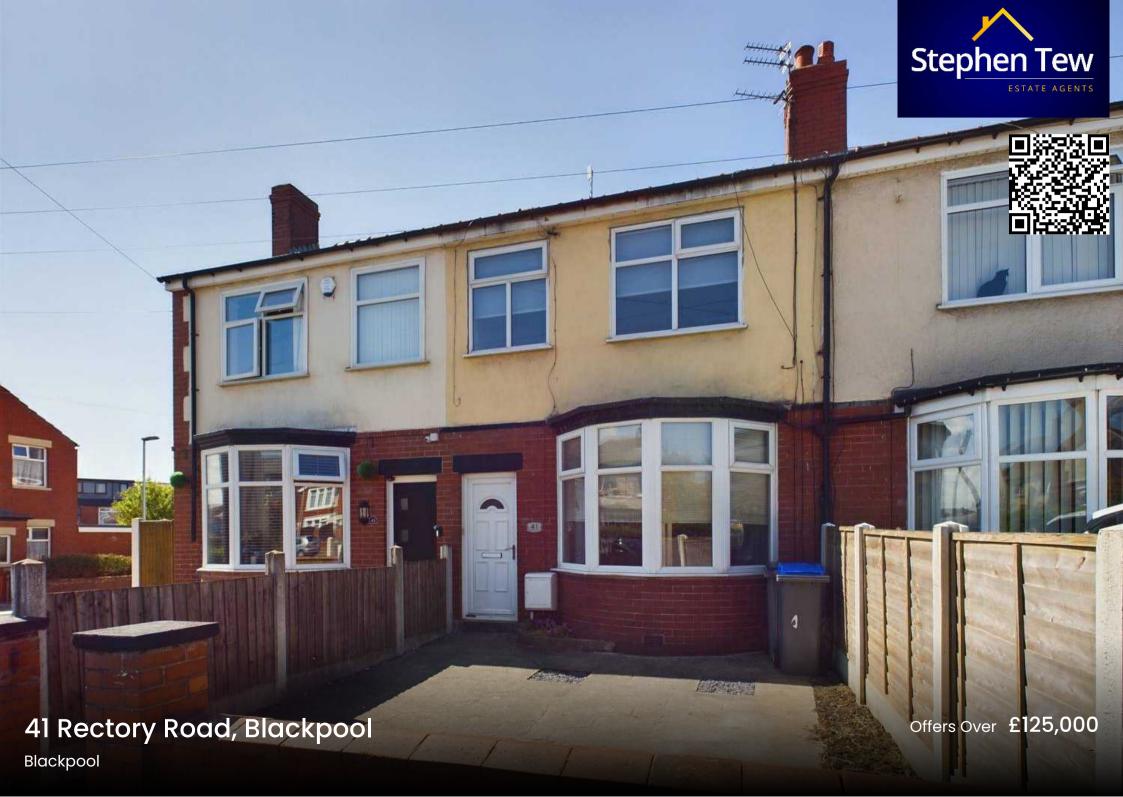

# 41 Rectory Road

# Blackpool, Blackpool

3 Bedroom Mid-Terraced House boasting a well-presented interior. The ground floor offers an Entrance Vestibule leading to a Lounge that flows seamlessly into the Dining room, with a fitted Kitchen featuring integrated appliances. The first floor offers 3 generously sized Bedrooms and a 3-piece suite Bathroom. Enjoy the West Facing Rear Garden providing outdoor space with side gate access for convenience. Situated in a sought-after Residential Location, residents benefit from proximity to local schools, parks, and shops. This property is offered with the added appeal of being chain-free, presenting an attractive opportunity for prospective buyers looking for a smooth transition.

Council Tax band: B

Tenure: Freehold

- Well Presented 3 Bedroom Terraced House
- The ground floor comprises of an Entrance Vestibule, Lounge opening up to the Dining room, fitted Kitchen with integrated appliances
- To the first floor you will find 3 generously sized Bedrooms and a 3 piece suite Bathroom
- West Facing Rear Garden with side gate access
- Popular Residential Location close to local schools, parks and shops
- No Onward Chain