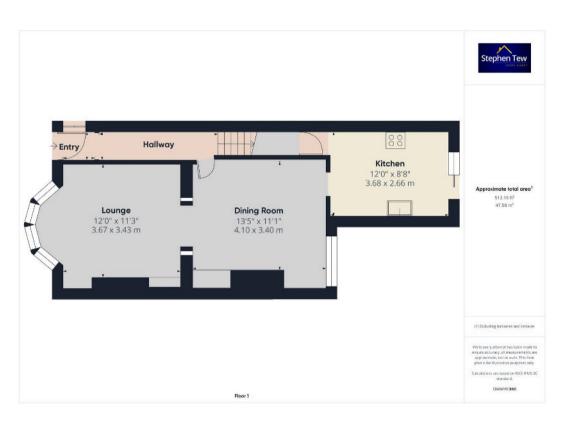

### Entrance vestibule

3' 3" x 3' 1" (0.98m x 0.93m)

# Hallway

11' 7" x 3' 1" (3.53m x 0.95m)

# Lounge

12' 0" x 11' 3" (3.67m x 3.43m)

# Dining Room

13' 5" x 11' 2" (4.10m x 3.40m)

#### Kitchen

12' 1" x 8' 9" (3.68m x 2.66m)