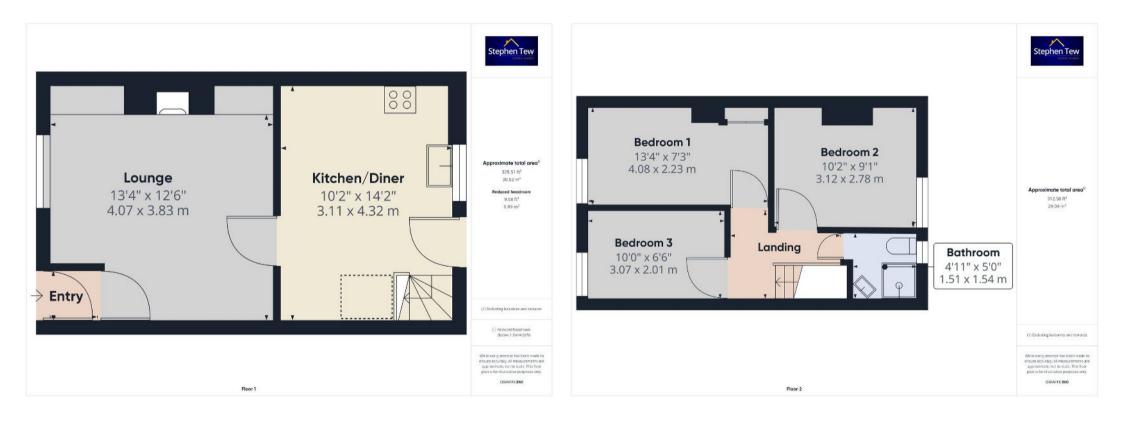

**Lounge** 13' 4" x 12' 7" (4.07m x 3.83m)

**Kitchen/Diner** 10' 2" x 14' 2" (3.11m x 4.32m)

**Landing** 8' 0" x 6' 7" (2.45m x 2.01m)

**Bedroom 1** 13' 5" x 7' 4" (4.08m x 2.23m)

**Bedroom 2** 10' 3" x 9' 1" (3.12m x 2.78m)

**Bedroom 3** 10' 1" x 6' 7" (3.07m x 2.01m)

**Bathroom** 4' 11" x 5' 1" (1.51m x 1.54m)