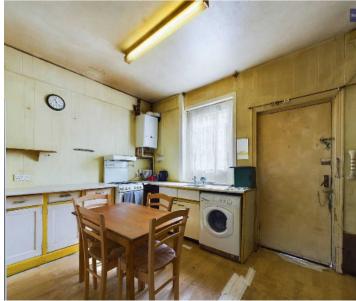

### Blackpool, Blackpool

This 3-bedroom mid-terraced house presents an exceptional investment opportunity for those seeking to renovate and modernise to their taste. Offered with no onward chain, the property includes an entrance vestibule leading to a lounge and a kitchen/diner on the ground floor. Upstairs, three bedrooms and a three-piece shower room offer comfortable living spaces. Conveniently located within close proximity to shops, schools, transport links, and local amenities, this property promises a convenient lifestyle for its future residents.

**Lounge** 13' 4" x 12' 7" (4.07m x 3.83m)

**Kitchen/Diner** 10' 2" x 14' 2" (3.11m x 4.32m)

**Landing** 8' 0" x 6' 7" (2.45m x 2.01m)

**Bedroom 1** 13' 5" x 7' 4" (4.08m x 2.23m)

**Bedroom 2** 10' 3" x 9' 1" (3.12m x 2.78m)