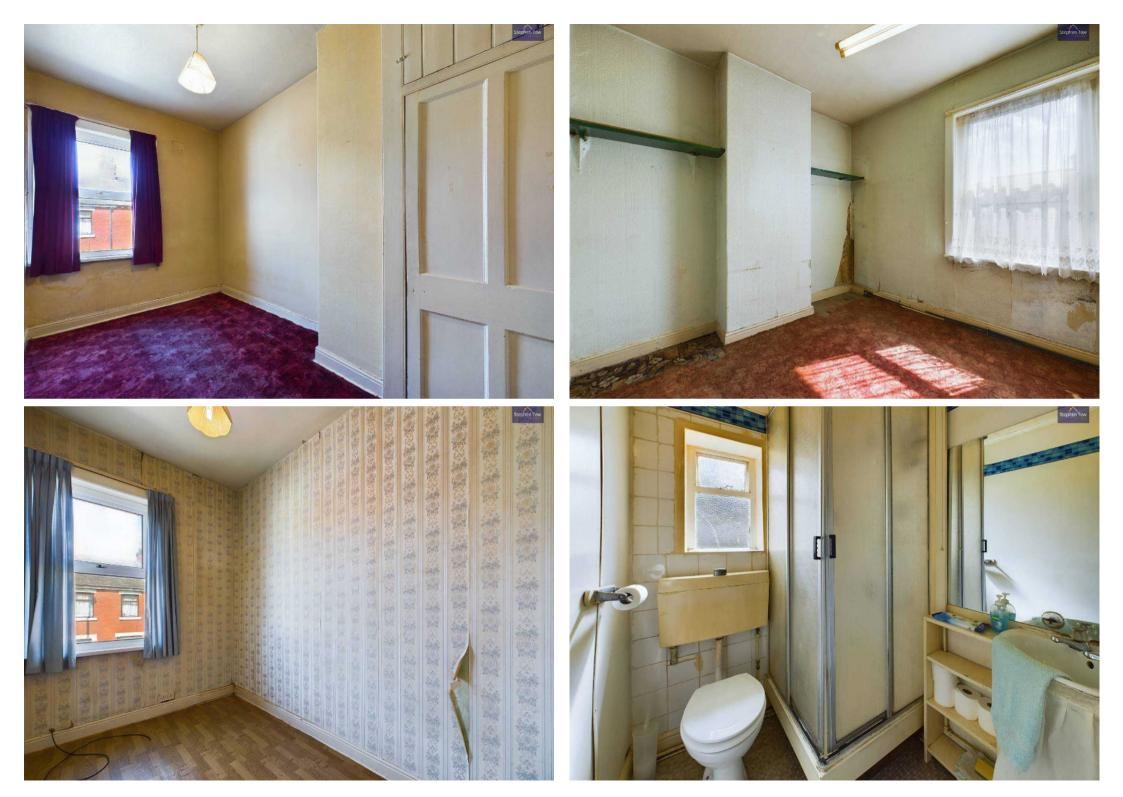

### Blackpool, Blackpool

This 3-bedroom mid-terraced house presents an exceptional investment opportunity for those seeking to renovate and modernise to their taste. Offered with no onward chain, the property includes an entrance vestibule leading to a lounge and a kitchen/diner on the ground floor. Upstairs, three bedrooms and a three-piece shower room offer comfortable living spaces. Conveniently located within close proximity to shops, schools, transport links, and local amenities, this property promises a convenient lifestyle for its future residents.

**Lounge** 13' 4" x 12' 7" (4.07m x 3.83m)

**Kitchen/Diner** 10' 2" x 14' 2" (3.11m x 4.32m)

**Landing** 8' 0" x 6' 7" (2.45m x 2.01m)

**Bedroom 1** 13' 5" x 7' 4" (4.08m x 2.23m)

**Bedroom 2** 10' 3" x 9' 1" (3.12m x 2.78m)

**Bedroom 3** 10' 1" x 6' 7" (3.07m x 2.01m)

**Bathroom** 4' 11" x 5' 1" (1.51m x 1.54m)