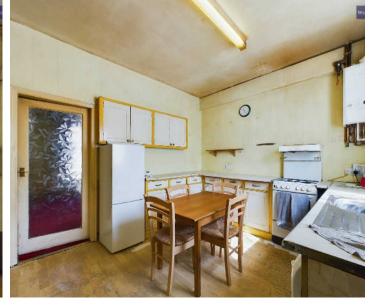

### Blackpool, Blackpool

This 3-bedroom mid-terraced house presents an exceptional investment opportunity for those seeking to renovate and modernise to their taste. Offered with no onward chain, the property includes an entrance vestibule leading to a lounge and a kitchen/diner on the ground floor. Upstairs, three bedrooms and a three-piece shower room offer comfortable living spaces. Conveniently located within close proximity to shops, schools, transport links, and local amenities, this property promises a convenient lifestyle for its future residents.

**Lounge** 13' 4" x 12' 7" (4.07m x 3.83m)

**Kitchen/Diner** 10' 2" x 14' 2" (3.11m x 4.32m)

**Landing** 8' 0" x 6' 7" (2.45m x 2.01m)

**Bedroom 1** 13' 5" x 7' 4" (4.08m x 2.23m)

**Bedroom 2** 10' 3" x 9' 1" (3.12m x 2.78m)