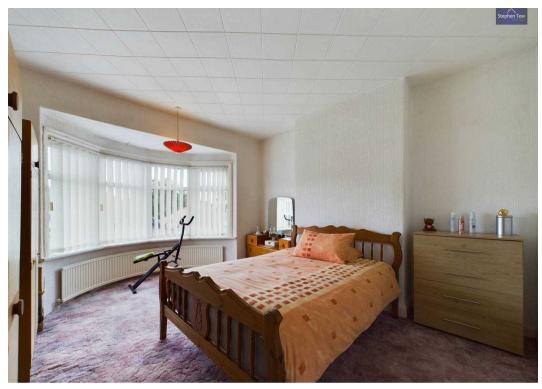

#### Bedroom 1

12' 4" x 12' 3" (3.77m x 3.74m)

#### Bedroom 2

14' 7" x 11' 6" (4.45m x 3.51m)