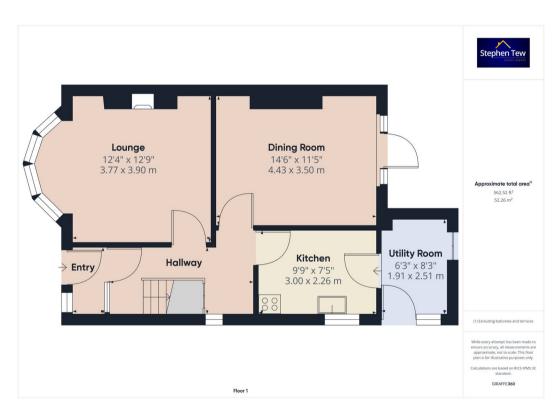

#### Hallway

12' 9" x 6' 1" (3.89m x 1.86m)

#### Lounge

12' 4" x 12' 10" (3.77m x 3.90m)

#### **Dining Room**

14' 6" x 11' 6" (4.43m x 3.50m)

#### Kitchen

9' 10" x 7' 5" (3.00m x 2.26m)

#### **Utility Room**

6' 3" x 8' 3" (1.91m x 2.51m)