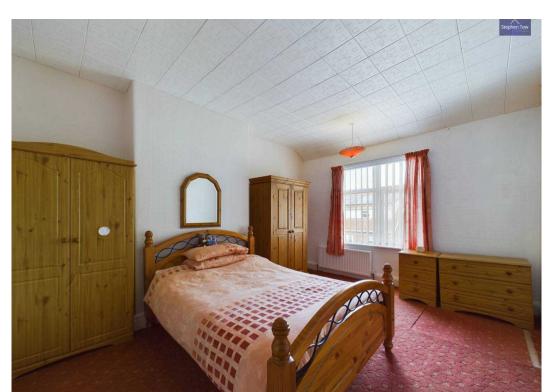

#### Bedroom 1

12' 4" x 12' 3" (3.77m x 3.74m)

#### Bedroom 2

14' 7" x 11' 6" (4.45m x 3.51m)