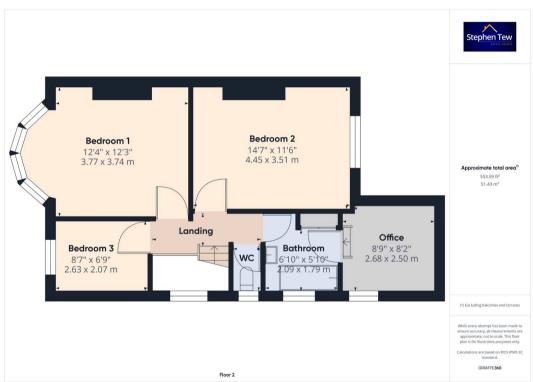

#### Landing

10' 1" x 3' 7" (3.08m x 1.08m)

#### Bedroom 1

12' 4" x 12' 3" (3.77m x 3.74m)

#### Bedroom 2

14' 7" x 11' 6" (4.45m x 3.51m)

#### Bedroom 3

8' 8" x 6' 9" (2.63m x 2.07m)

#### Bathroom

6' 10" x 5' 10" (2.09m x 1.79m)

#### WC

2' 9" x 4' 4" (0.85m x 1.31m)

#### Office

8' 10" x 8' 2" (2.68m x 2.50m)