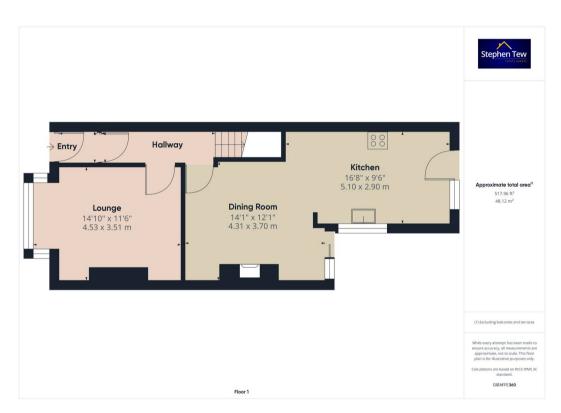

#### Vestibule

3' 11" x 3' 5" (1.19m x 1.03m)

## Hallway

10' 11" x 3' 5" (3.32m x 1.05m)

## Lounge

14' 10" x 11' 6" (4.53m x 3.51m)

# Dining Room

14' 2" x 12' 2" (4.31m x 3.70m)

#### Kitchen

16' 9" x 9' 6" (5.10m x 2.90m)