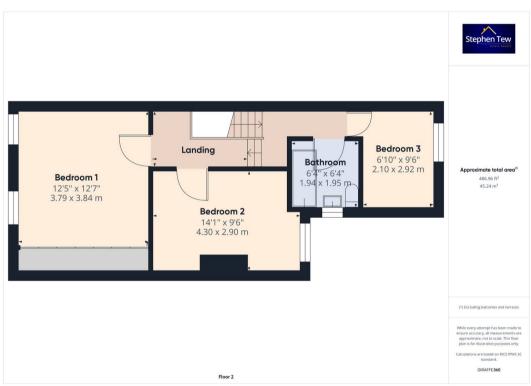

# Landing

## Bedroom 1

12' 5" x 12' 7" (3.79m x 3.84m)

#### Bedroom 2

14' 1" x 9' 6" (4.30m x 2.90m)

#### Bedroom 3

6' 11" x 9' 7" (2.10m x 2.92m)

#### Bathroom

6' 4" x 6' 5" (1.94m x 1.95m)