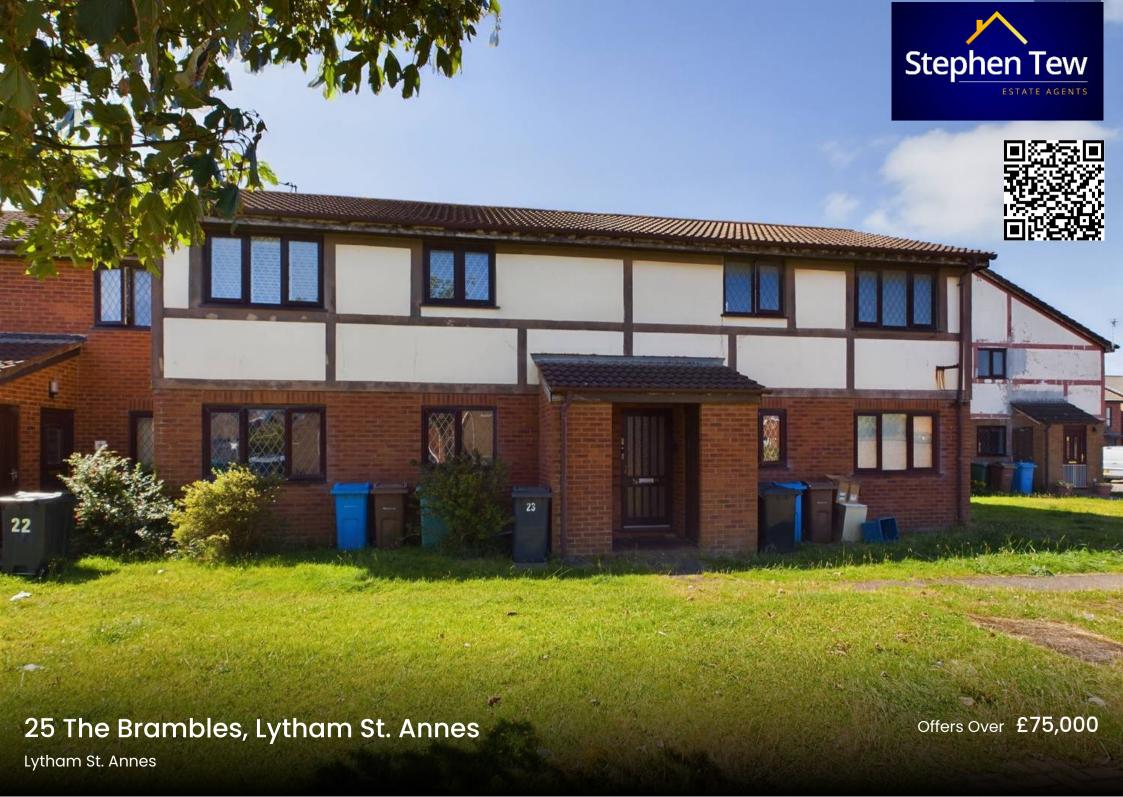

# 25 The Brambles

Lytham St. Annes, Lytham St. Annes

Nestled in a serene cul-de-sac, this well-presented first floor flat offers a peaceful retreat for those seeking a cosy yet convenient living space. Boasting a double bedroom, a spacious lounge, a modern kitchen complete with integrated hob and oven, and a sleek 3-piece bathroom suite, this property's layout is both practical and inviting. Located just a stone's throw away from local shops, the promenade, and excellent transport links, residents will benefit from both tranquillity and accessibility. Not to mention, the communal gardens and private residential parking further enhance the appeal of this charming flat. With the added bonus of being offered with no onward chain, this property presents an unmissable opportunity for first-time buyers or investors looking to expand their portfolio.

Council Tax band: A

Tenure: Leasehold

- Well Presented First Floor Flat
- Comprising of Lounge, Kitchen with integrated hob and oven, Bedroom and 3 piece suite Bathroom
- Located in a quiet cul-de-sac within close proximity to shops, the promenade and transport links
- Communal Gardens, Private Residential Parking
- No Onward Chain
- Private Lock Up Bin Store