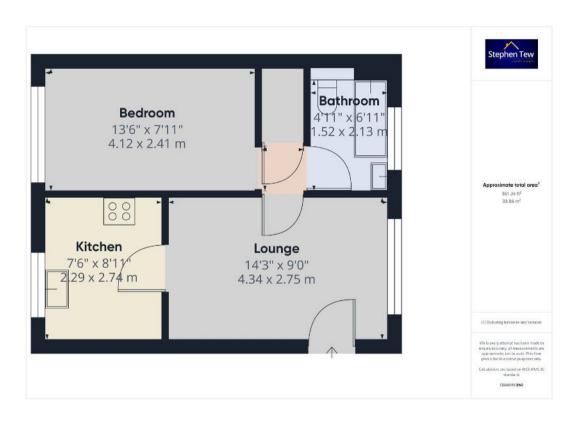

14' 3" x 9' 0" (4.34m x 2.75m)

# Kitchen

7' 6" x 9' 0" (2.29m x 2.74m)

# Bedroom

13' 6" x 7' 11" (4.12m x 2.41m)

# Bathroom

5' 0" x 7' 0" (1.52m x 2.13m)

# Lounge

14' 3" x 9' 0" (4.34m x 2.75m)

#### Kitchen

7' 6" x 9' 0" (2.29m x 2.74m)