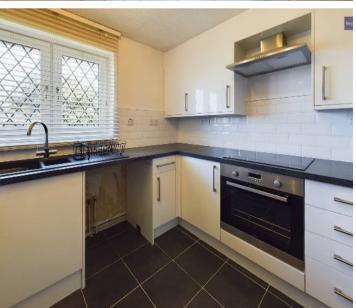

# Kitchen

7' 6" x 9' 0" (2.29m x 2.74m)

#### Kitchen

7' 6" x 9' 0" (2.29m x 2.74m)