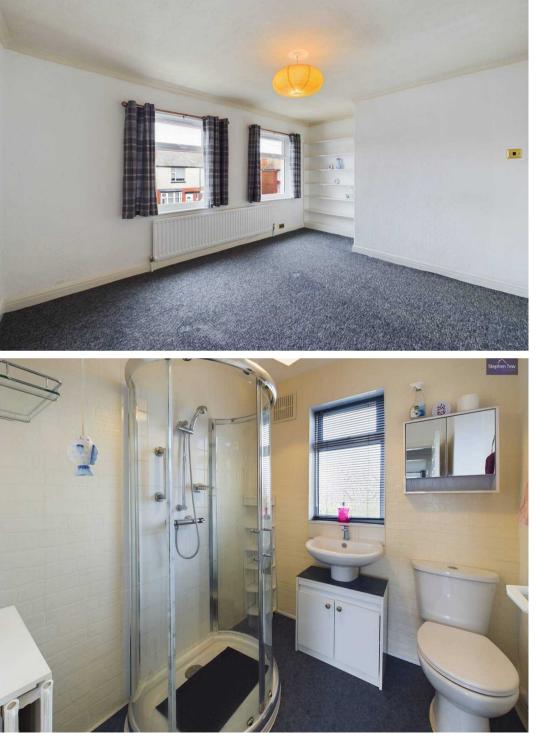

**Bedroom 1** 11' 1" x 15' 2" (3.39m x 4.62m)

**Bedroom 2** 9' 3" x 9' 3" (2.82m x 2.81m)

Bathroom 6' 2" x 6' 4" (1.87m x 1.93m)