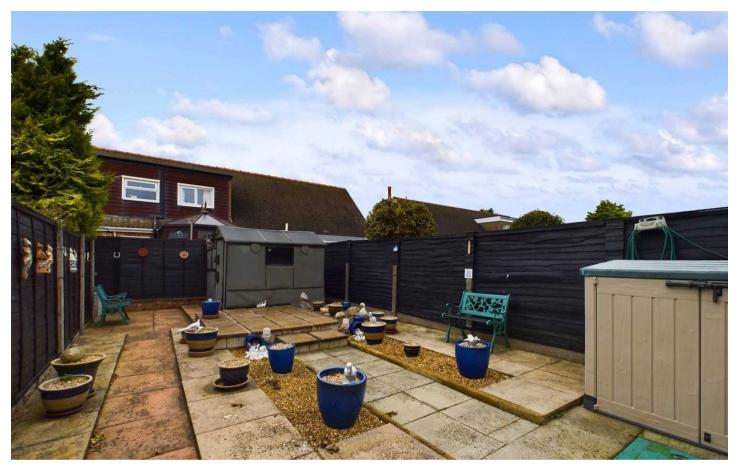

A low-maintenance garden with a storage shed at the rear provides a peaceful outdoor retreat, perfect for relaxing or entertaining guests. For added convenience, the property also features a gravelled garden at the front, enhancing its charming kerb appeal. Situated within close proximity to schools, shops, and transport links, this property offers a delightful blend of comfort and practicality for a truly enjoyable living experience.

#### REAR GARDEN

Low maintenance paved garden to the rear with storage shed.