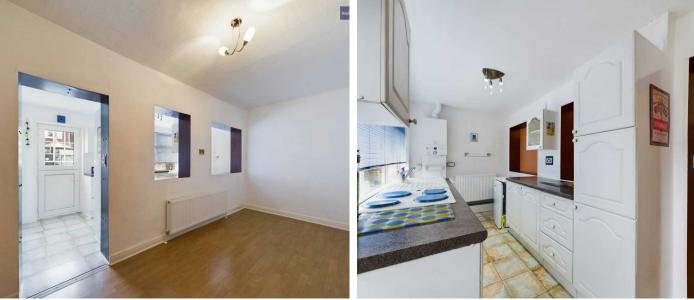

Entrance Hall 3' 10" x 2' 9" (1.18m x 0.83m)

**Lounge** 14' 11" x 12' 2" (4.55m x 3.70m)

**Dining Room** 7' 1" x 15' 2" (2.17m x 4.63m)

**Kitchen** 6' 8" x 14' 4" (2.02m x 4.37m)

Landing 2' 9" x 2' 11" (0.83m x 0.89m)