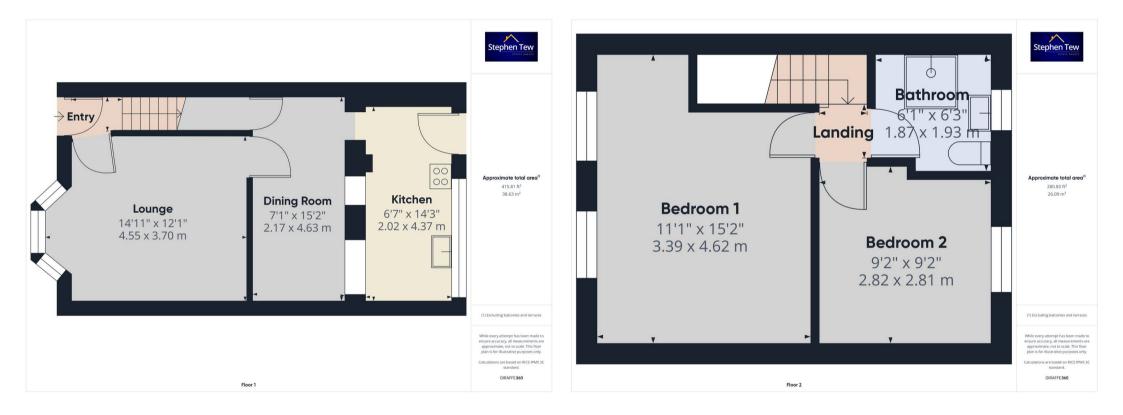

Entrance Hall 3' 10" x 2' 9" (1.18m x 0.83m)

**Lounge** 14' 11" x 12' 2" (4.55m x 3.70m)

**Dining Room** 7' 1" x 15' 2" (2.17m x 4.63m)

**Kitchen** 6' 8" x 14' 4" (2.02m x 4.37m)

Landing 2' 9" x 2' 11" (0.83m x 0.89m)

**Bedroom 1** 11' 1" x 15' 2" (3.39m x 4.62m)

**Bedroom 2** 9' 3" x 9' 3" (2.82m x 2.81m)

Bathroom 6' 2" x 6' 4" (1.87m x 1.93m)