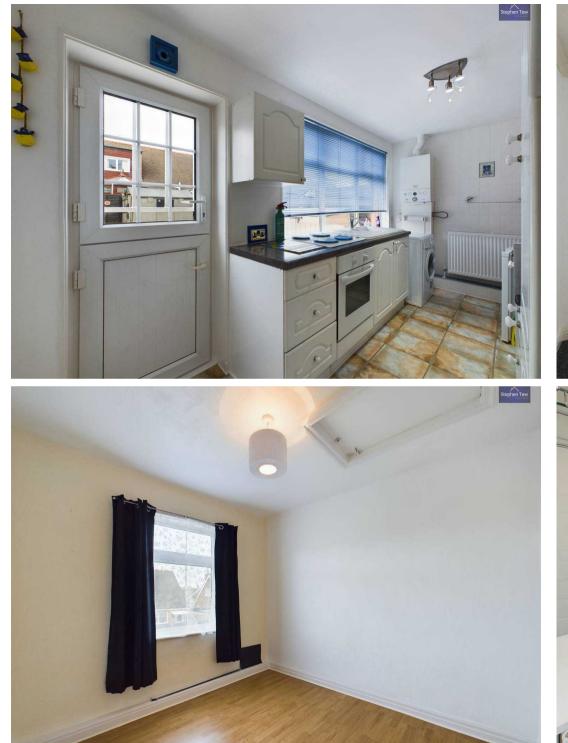

Entrance Hall 3' 10" x 2' 9" (1.18m x 0.83m)

**Lounge** 14' 11" x 12' 2" (4.55m x 3.70m)

**Dining Room** 7' 1" x 15' 2" (2.17m x 4.63m)

**Kitchen** 6' 8" x 14' 4" (2.02m x 4.37m)

Landing 2' 9" x 2' 11" (0.83m x 0.89m)