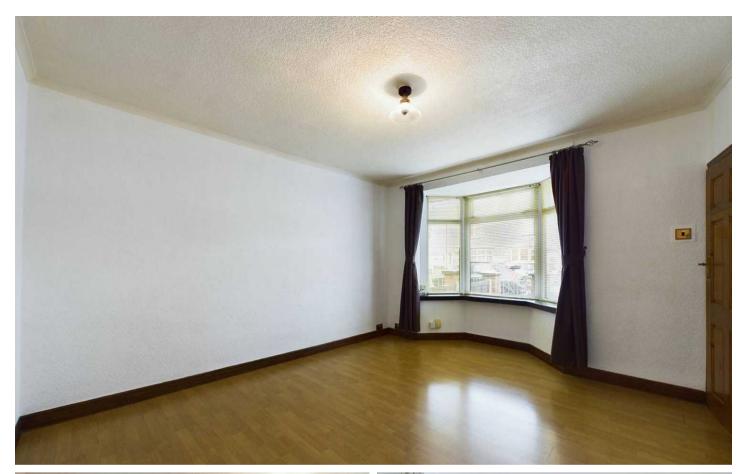

Entrance Hall 3' 10" x 2' 9" (1.18m x 0.83m)

**Lounge** 14' 11" x 12' 2" (4.55m x 3.70m)

**Dining Room** 7' 1" x 15' 2" (2.17m x 4.63m)

**Kitchen** 6' 8" x 14' 4" (2.02m x 4.37m)

Landing 2' 9" x 2' 11" (0.83m x 0.89m)

**Bedroom 1** 11' 1" x 15' 2" (3.39m x 4.62m)

**Bedroom 2** 9' 3" x 9' 3" (2.82m x 2.81m)

Bathroom 6' 2" x 6' 4" (1.87m x 1.93m)