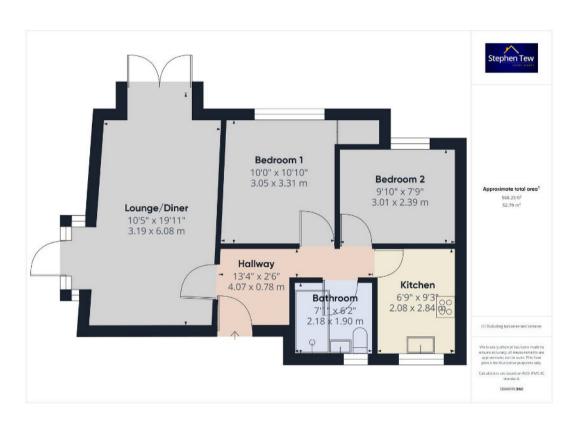

# Hallway

13' 4" x 2' 7" (4.07m x 0.78m)

# Lounge/Diner

10' 6" x 19' 11" (3.19m x 6.08m)

### Kitchen

6' 10" x 9' 4" (2.08m x 2.84m)

### Bedroom 1

10' 0" x 10' 10" (3.05m x 3.31m)

### Bedroom 2

9' 11" x 7' 10" (3.01m x 2.39m)

### Bathroom

7' 2" x 6' 3" (2.18m x 1.90m)