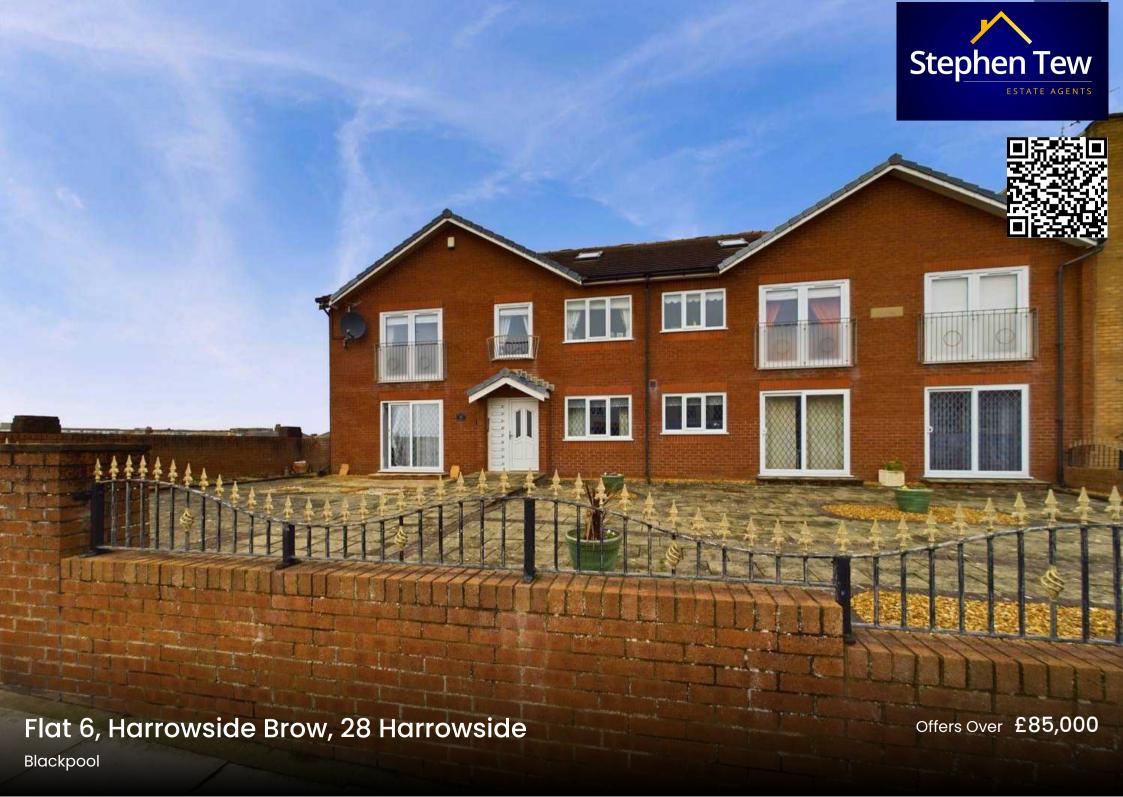

## Flat 6

## Harrowside Brow, Blackpool

Nestled in a prime location, this delightful 1-bedroom apartment offers a blend of comfort and convenience. Situated on the ground floor, this flat is within close proximity to the idyllic promenade, vibrant shops, and excellent transport links. Upon entering, you are greeted by a welcoming hallway leading to a generously sized lounge, illuminated by natural light streaming through the patio doors that open up to the communal garden. The fitted kitchen boasts modern amenities including an integrated hob and oven, perfect for culinary enthusiasts. The double bedroom features fitted wardrobes providing ample storage space, with a three-piece suite bathroom completing the property. Adding to the appeal are the new windows fitted in 2023, ensuring a comfortable and energy-efficient living environment for the discerning buyer.

Council Tax band: A

Tenure: Leasehold

- Ground Floor Flat within close proximity to the promenade, shops and transport links
- Hallway, Lounge with patio doors opening up to the communal garden, fitted Kitchen with integrated hob and oven, Bedroom with fitted wardrobes, 3 piece suite Bathroom
- New Windows Fitted in 2023