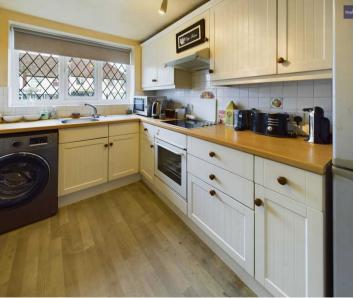

## Harrowside Brow, Blackpool

Nestled in a prime location, this delightful 1-bedroom apartment offers a blend of comfort and convenience. Situated on the ground floor, this flat is within close proximity to the idyllic promenade, vibrant shops, and excellent transport links. Upon entering, you are greeted by a welcoming hallway leading to a generously sized lounge, illuminated by natural light streaming through the patio doors that open up to the communal garden. The fitted kitchen boasts modern amenities including an integrated hob and oven, perfect for culinary enthusiasts. The double bedroom features fitted wardrobes providing ample storage space, with a three-piece suite bathroom completing the property. Adding to the appeal are the new windows fitted in 2023, ensuring a comfortable and energy-efficient living environment for the discerning buyer.

Hallway

Kitchen

Bedroom

Bathroom

7' 10" x 7' 2" (2.40m x 2.18m)

10' 8" x 15' 1" (3.25m x 4.59m)

7' 1" x 10' 3" (2.17m x 3.13m)

7' 11" x 14' 2" (2.42m x 4.31m)