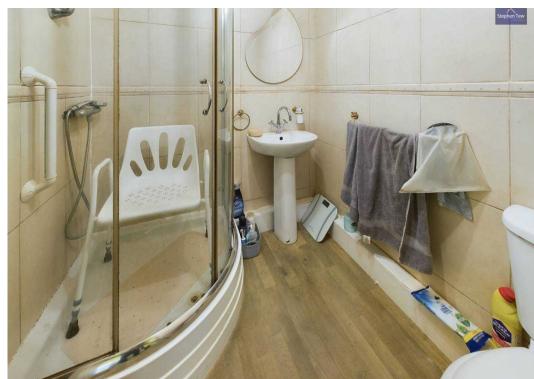

## Harrowside Brow, Blackpool

Nestled in a prime location, this delightful 1-bedroom apartment offers a blend of comfort and convenience. Situated on the ground floor, this flat is within close proximity to the idyllic promenade, vibrant shops, and excellent transport links. Upon entering, you are greeted by a welcoming hallway leading to a generously sized lounge, illuminated by natural light streaming through the patio doors that open up to the communal garden. The fitted kitchen boasts modern amenities including an integrated hob and oven, perfect for culinary enthusiasts. The double bedroom features fitted wardrobes providing ample storage space, with a three-piece suite bathroom completing the property. Adding to the appeal are the new windows fitted in 2023, ensuring a comfortable and energy-efficient living environment for the discerning buyer.

Hallway

Kitchen

Bedroom

Bathroom

7' 10" x 7' 2" (2.40m x 2.18m)

10' 8" x 15' 1" (3.25m x 4.59m)

7' 1" x 10' 3" (2.17m x 3.13m)

7' 11" x 14' 2" (2.42m x 4.31m)