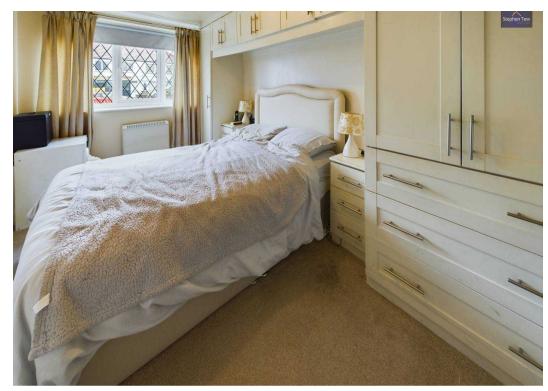

## Harrowside Brow, Blackpool

Nestled in a prime location, this delightful 1-bedroom apartment offers a blend of comfort and convenience. Situated on the ground floor, this flat is within close proximity to the idyllic promenade, vibrant shops, and excellent transport links. Upon entering, you are greeted by a welcoming hallway leading to a generously sized lounge, illuminated by natural light streaming through the patio doors that open up to the communal garden. The fitted kitchen boasts modern amenities including an integrated hob and oven, perfect for culinary enthusiasts. The double bedroom features fitted wardrobes providing ample storage space, with a three-piece suite bathroom completing the property. Adding to the appeal are the new windows fitted in 2023, ensuring a comfortable and energy-efficient living environment for the discerning buyer.

Hallway

Kitchen

Bedroom

Bathroom

7' 10" x 7' 2" (2.40m x 2.18m)

10' 8" x 15' 1" (3.25m x 4.59m)

7' 1" x 10' 3" (2.17m x 3.13m)

7' 11" x 14' 2" (2.42m x 4.31m)