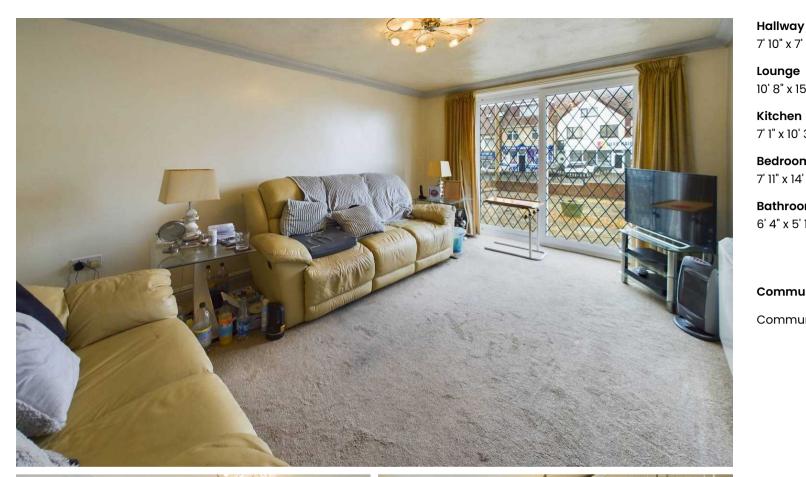

## Harrowside Brow, Blackpool

Nestled in a prime location, this delightful 1-bedroom apartment offers a blend of comfort and convenience. Situated on the ground floor, this flat is within close proximity to the idyllic promenade, vibrant shops, and excellent transport links. Upon entering, you are greeted by a welcoming hallway leading to a generously sized lounge, illuminated by natural light streaming through the patio doors that open up to the communal garden. The fitted kitchen boasts modern amenities including an integrated hob and oven, perfect for culinary enthusiasts. The double bedroom features fitted wardrobes providing ample storage space, with a three-piece suite bathroom completing the property. Adding to the appeal are the new windows fitted in 2023, ensuring a comfortable and energy-efficient living environment for the discerning buyer.

Hallway

Kitchen

Bedroom

Bathroom

7' 10" x 7' 2" (2.40m x 2.18m)

10' 8" x 15' 1" (3.25m x 4.59m)

7' 1" x 10' 3" (2.17m x 3.13m)

7' 11" x 14' 2" (2.42m x 4.31m)