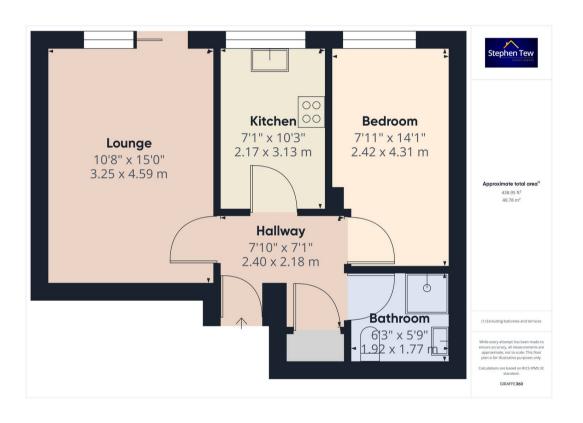

Hallway

Kitchen

Bedroom

Bathroom

7' 10" x 7' 2" (2.40m x 2.18m)

10' 8" x 15' 1" (3.25m x 4.59m)

7' 1" x 10' 3" (2.17m x 3.13m)

7' 11" x 14' 2" (2.42m x 4.31m)

6' 4" x 5' 10" (1.92m x 1.77m)

Communal Garden

Communal garden