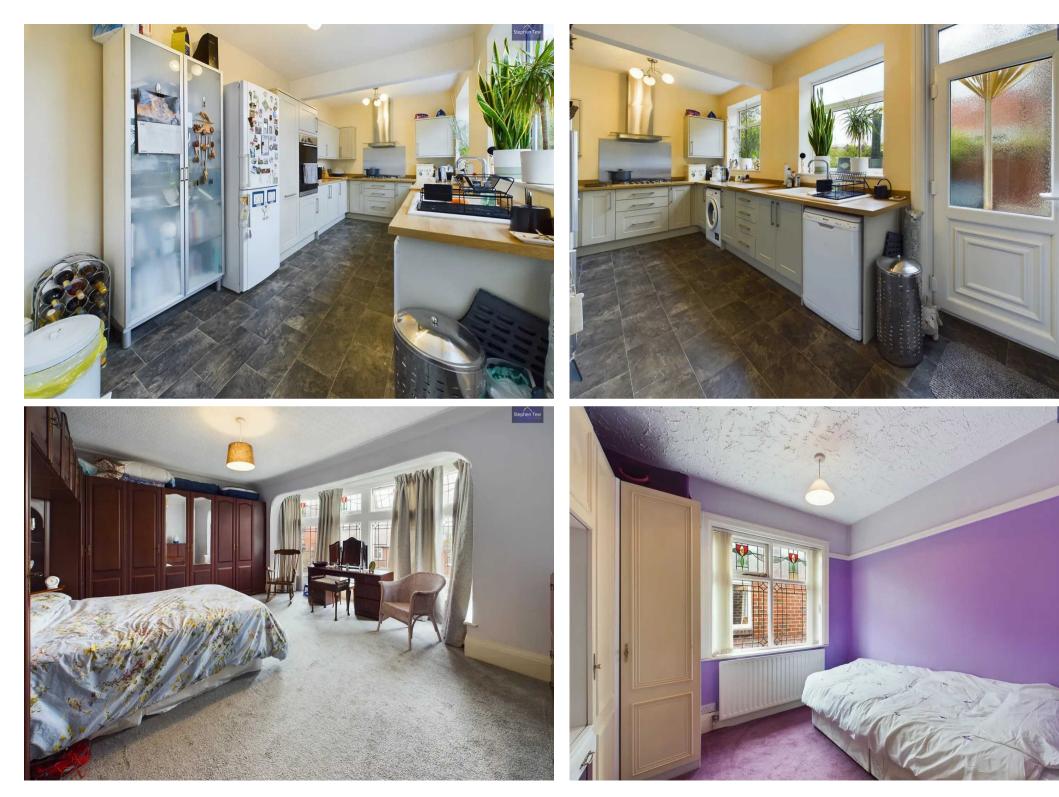

### Blackpool

Presenting this stunning 4 bedroom semi-detached house, boasting an impressive hallway that guides you through to a spacious lounge, a dining room, a modern kitchen equipped with an integrated hob and cooker, all complemented by a convenient downstairs WC. Ascend to the landing leading to 4 generously sized bedrooms, 2 of which boast fitted wardrobes, and a 4piece bathroom suite. Throughout the property, original features add character and charm, creating a warm and welcoming atmosphere.

Hallway 5' 9" x 13' 10" (1.75m x 4.21m)

**Lounge** 15' 2" x 17' 2" (4.62m x 5.23m)

**Dining Room** 13' 3" x 17' 2" (4.04m x 5.23m)

**Kitchen** 17' 11" x 8' 5" (5.45m x 2.57m)

**GF WC** 2' 7" x 7' 1" (0.80m x 2.17m)

Landing

**Bedroom 1** 15' 0" x 17' 1" (4.57m x 5.20m)

**Bedroom 2** 9' 7" x 12' 3" (2.91m x 3.74m)

**Bedroom 3** 9' 6" x 12' 2" (2.90m x 3.71m)

**Bedroom 4** 6' 2" x 8' 6" (1.88m x 2.59m)

Bathroom 11' 2" x 4' 10" (3.41m x 1.47m)