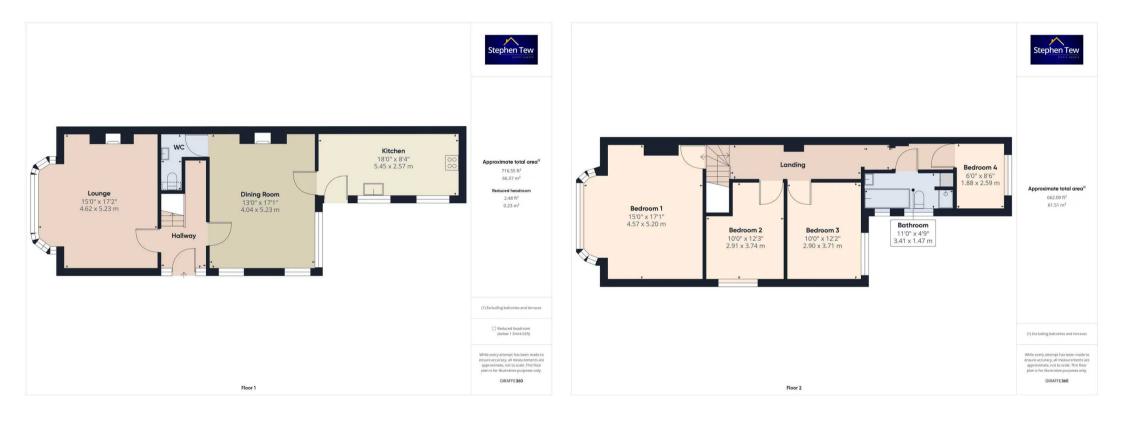

Hallway 5' 9" x 13' 10" (1.75m x 4.21m)

**Lounge** 15' 2" x 17' 2" (4.62m x 5.23m)

**Dining Room** 13' 3" x 17' 2" (4.04m x 5.23m)

**Kitchen** 17' 11" x 8' 5" (5.45m x 2.57m)

**GF WC** 2' 7" x 7' 1" (0.80m x 2.17m)

Landing

**Bedroom 1** 15' 0" x 17' 1" (4.57m x 5.20m)

**Bedroom 2** 9' 7" x 12' 3" (2.91m x 3.74m)

**Bedroom 3** 9' 6" x 12' 2" (2.90m x 3.71m)

**Bedroom 4** 6' 2" x 8' 6" (1.88m x 2.59m)

Bathroom 11' 2" x 4' 10" (3.41m x 1.47m)