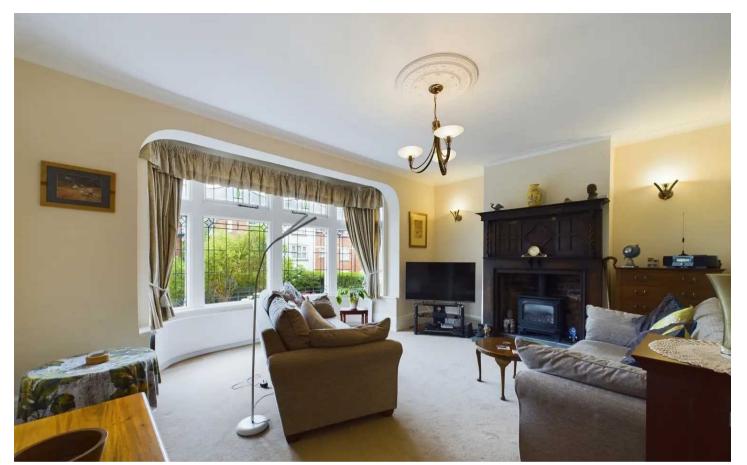

Hallway 5' 9" x 13' 10" (1.75m x 4.21m)

**Lounge** 15' 2" x 17' 2" (4.62m x 5.23m)

**Dining Room** 13' 3" x 17' 2" (4.04m x 5.23m)

**Kitchen** 17' 11" x 8' 5" (5.45m x 2.57m)

**GF WC** 2' 7" x 7' 1" (0.80m x 2.17m)