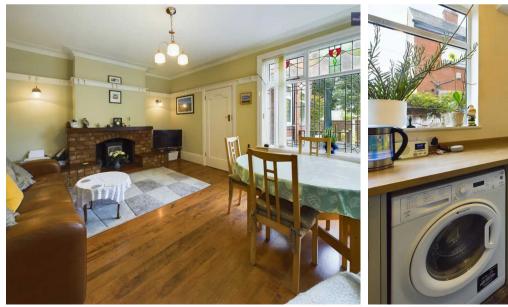

Hallway 5' 9" x 13' 10" (1.75m x 4.21m)

**Lounge** 15' 2" x 17' 2" (4.62m x 5.23m)

**Dining Room** 13' 3" x 17' 2" (4.04m x 5.23m)

**Kitchen** 17' 11" x 8' 5" (5.45m x 2.57m)

**GF WC** 2' 7" x 7' 1" (0.80m x 2.17m)