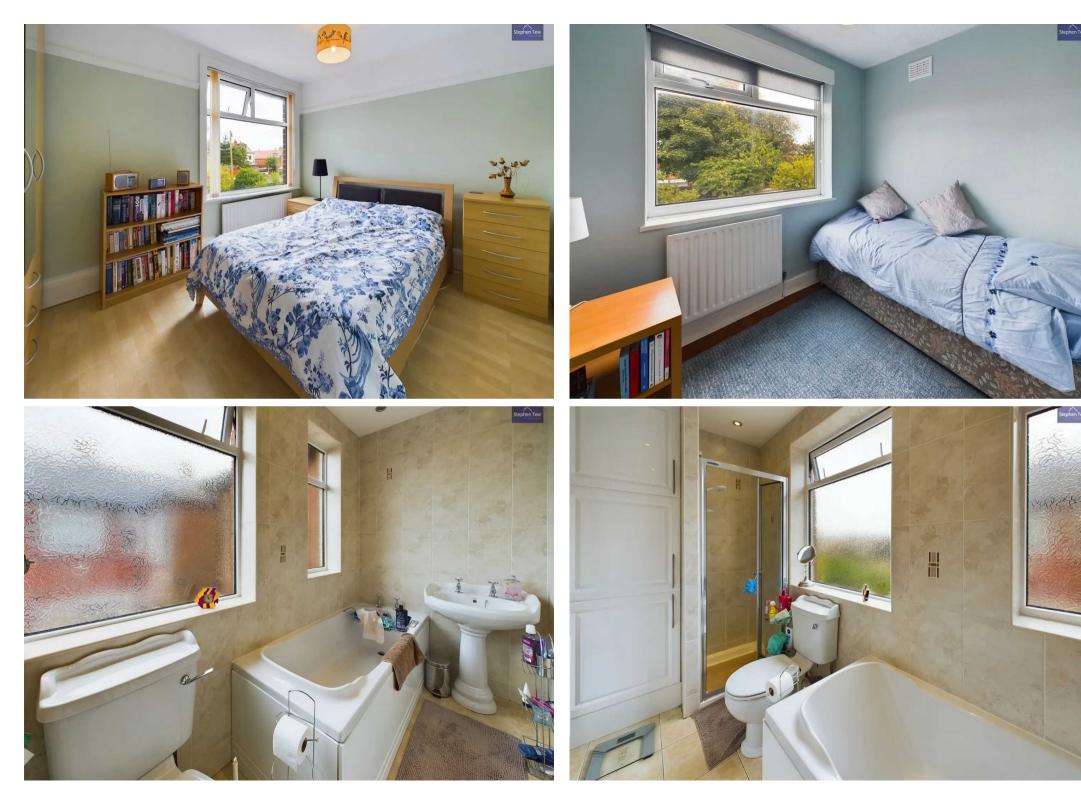

### Blackpool

Presenting this stunning 4 bedroom semi-detached house, boasting an impressive hallway that guides you through to a spacious lounge, a dining room, a modern kitchen equipped with an integrated hob and cooker, all complemented by a convenient downstairs WC. Ascend to the landing leading to 4 generously sized bedrooms, 2 of which boast fitted wardrobes, and a 4piece bathroom suite. Throughout the property, original features add character and charm, creating a warm and welcoming atmosphere.

Landing

**Bedroom 1** 15' 0" x 17' 1" (4.57m x 5.20m)

**Bedroom 2** 9' 7" x 12' 3" (2.91m x 3.74m)

**Bedroom 3** 9' 6" x 12' 2" (2.90m x 3.71m)

**Bedroom 4** 6' 2" x 8' 6" (1.88m x 2.59m)

Bathroom 11' 2" x 4' 10" (3.41m x 1.47m)