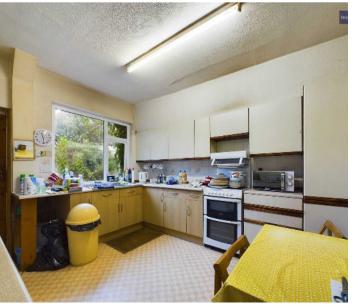

es for easy access to the garden, providing ample off-street parking. This property truly offers a blend of potential, space, and convenience that is sure to appeal to those looking to create their dream family home and is offered with no onward chain.

Council Tax band: C

Tenure: Freehold

- 4 Bedroom Semi-Detached Family Home
- Fantastic location within walking distance of the picturesque Stanley Park
- Close proximity to shops, town centre and local schools
- In need of modernisation throughout, fantastic opportunity for development
- The Ground Floor comprises of; Hallway, Lounge, Dining Room, Shower Room, Kitchen
- Upstairs there are 4 Bedrooms, 2 of which benefit from fitted wardrobes, and a 3 piece suite Bathroom
- Off Road Parking, Private Enclosed Garden
- No Onward Chain









# Hallway

15' 0" x 5' 7" (4.58m x 1.71m)

# Lounge

12' 7" x 13' 11" (3.83m x 4.24m)

# **Dining Room**

13' 11" x 11' 6" (4.24m x 3.51m)

#### **GF Shower Room**

10' 10" x 8' 0" (3.29m x 2.45m)

#### Kitchen

10' 11" x 12' 0" (3.34m x 3.65m)

# Landing

9' 3" x 3' 0" (2.81m x 0.91m)

#### Bedroom 1

10' 7" x 17' 4" (3.23m x 5.28m)

# Bedroom 2

14' 1" x 11' 3" (4.28m x 3.42m)

# Bedroom 3

9' 0" x 12' 2" (2.74m x 3.70m)

#### Bedroom 4

9' 0" x 8' 11" (2.74m x 2.72m)

#### Bathroom

7' 0" x 7' 2" (2.13m x 2.19m)















# FRONT GARDEN

Corner plot wrap around garden to the front

#### REAR GARDEN

Private enclosed garden to the rear. Brick outhouse with power and light that can be used as a utility space.

# **DRIVEWAY**

2 Parking Spaces

Driveway to the side of the property w