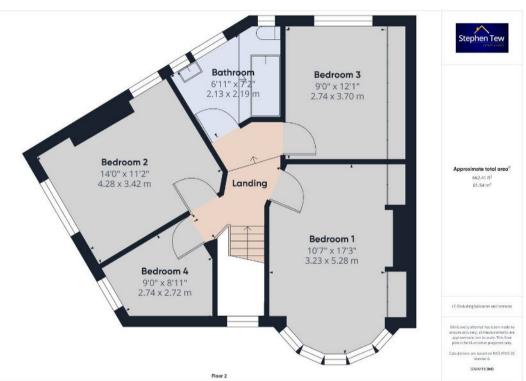

# Landing

9' 3" x 3' 0" (2.81m x 0.91m)

#### Bedroom 1

10' 7" x 17' 4" (3.23m x 5.28m)

# Bedroom 2

14' 1" x 11' 3" (4.28m x 3.42m)

# Bedroom 3

9' 0" x 12' 2" (2.74m x 3.70m)

#### Bedroom 4

9' 0" x 8' 11" (2.74m x 2.72m)

#### Bathroom

7' 0" x 7' 2" (2.13m x 2.19m)