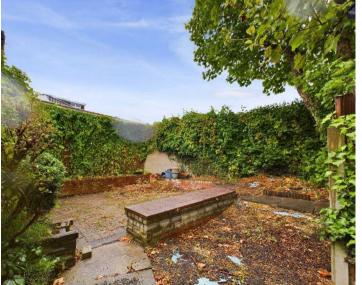

#### REAR GARDEN

Private enclosed garden to the rear. Brick outhouse with power and light that can be used as a utility space.