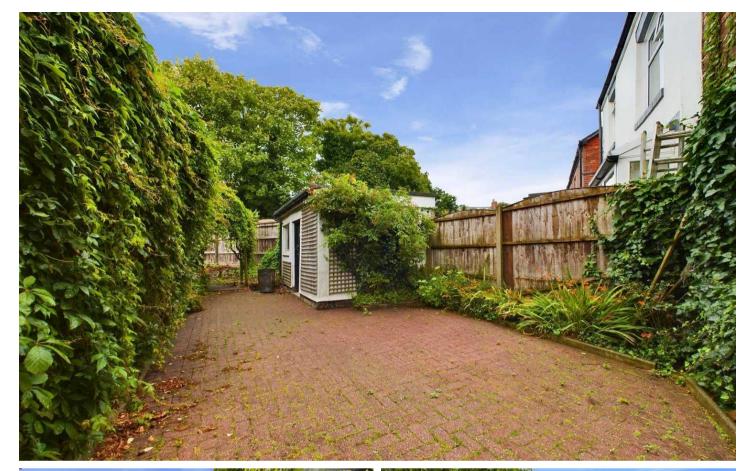

#### REAR GARDEN

Private enclosed garden to the rear. Brick outhouse with power and light that can be used as a utility space.

# **DRIVEWAY**

2 Parking Spaces

Driveway to the side of the property with double gates for access to the garden.