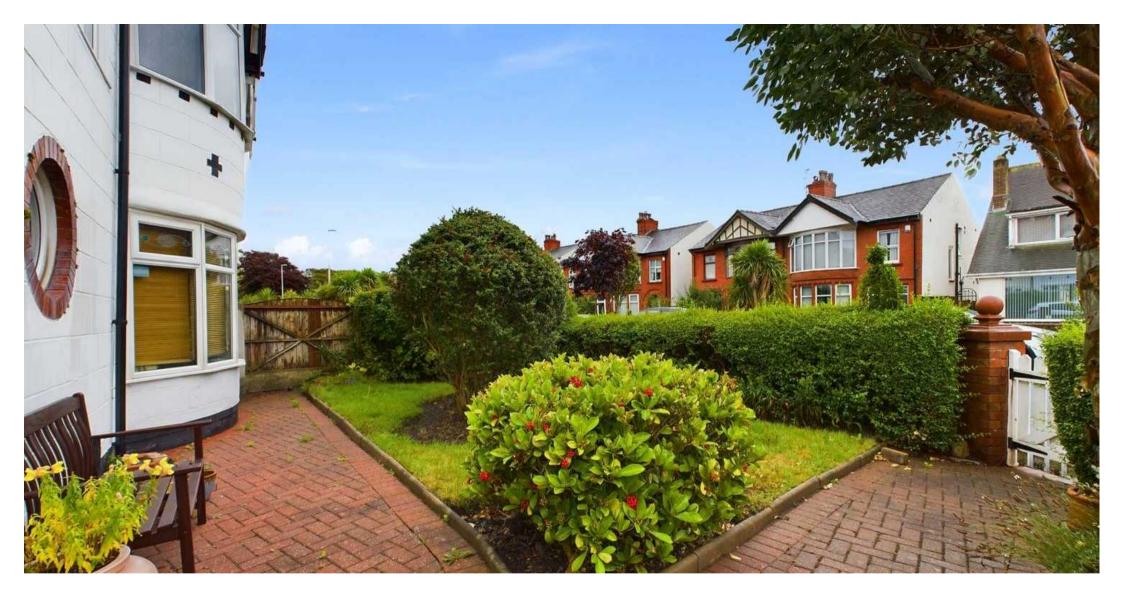

The outside space of this property boasts a corner plot wrap-around garden to the front while a private enclosed garden to the rear includes a brick outhouse with power and light, perfect for use as a utility space. The driveway to the side of the property features double gates for easy access to the garden, providing ample off-street parking. This property truly offers a blend of potential, space, and convenience that is sure to appeal to those looking to create their dream family home and is offered with no onward chain.

# FRONT GARDEN

Corner plot wrap around garden to the front

# **DRIVEWAY**

2 Parking Spaces

Driveway to the side of the property with double gates for access to the garden.