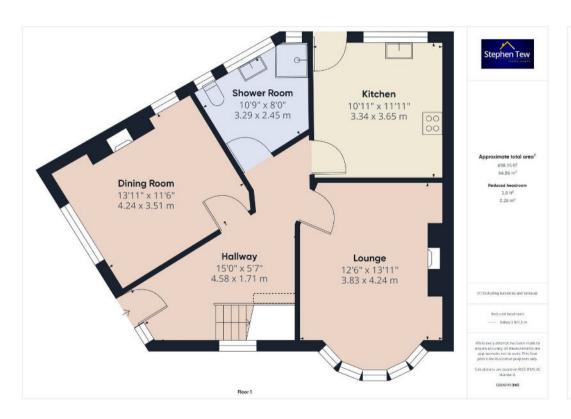

# Hallway

15' 0" x 5' 7" (4.58m x 1.71m)

# Lounge

12' 7" x 13' 11" (3.83m x 4.24m)

# **Dining Room**

13' 11" x 11' 6" (4.24m x 3.51m)

#### **GF Shower Room**

10' 10" x 8' 0" (3.29m x 2.45m)

#### Kitchen

10' 11" x 12' 0" (3.34m x 3.65m)