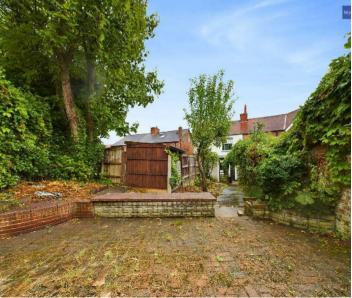

#### REAR GARDEN

Private enclosed garden to the rear. Brick outhouse with power and light that can be used as a utility space.