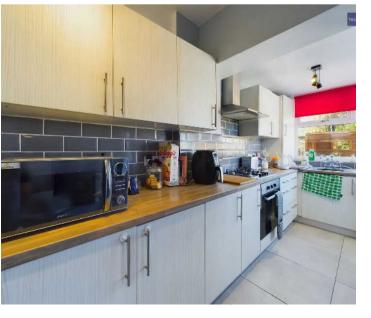

### Kitchen

15' 3" x 5' 8" (4.66m x 1.72m)

Recently fitted kitchen, integrated oven and hob, eye level units, space for fridge freezer and washing machine. UPVC double glazed window, door leading to rear garden.