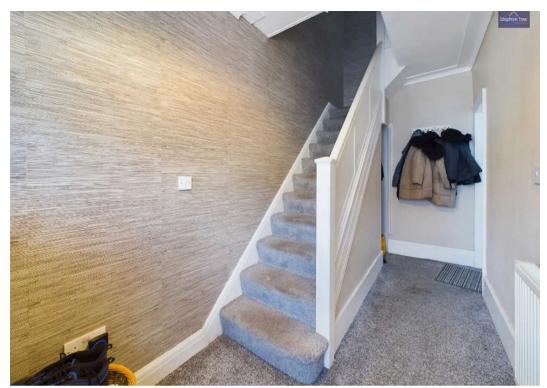

## Hallway

13' 4" x 5' 9" (4.07m x 1.74m)

Entrance hallway, laminate flooring, character window, under stairs storage leading to.

## Landing

7' 3" x 2' 9" (2.20m x 0.84m)

leading to bedrooms, bathroom and loft room.