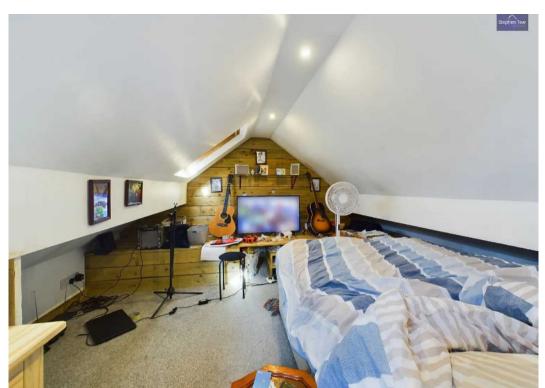

On the first floor there are two double bedrooms along with a three piece bathroom suite. The second floor contains an impressive loft conversion featuring dual skylight windows. Externally the property has a stunning enclosed rear garden featuring a summer house with power.

#### Loft room

14' 0" x 14' 8" (4.27m x 4.47m)

Quirky loft conversion situated on the 2nd floor, dual sky light double glazed windows, storage area, radiator. Overhead spotlights.