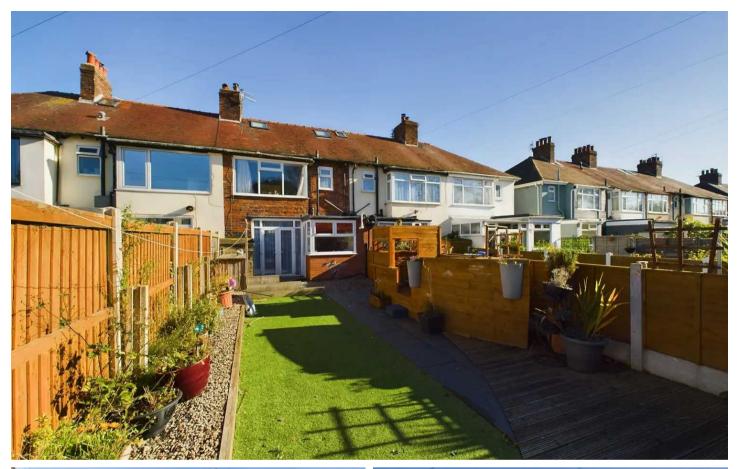

On the first floor there are two double bedrooms along with a three piece bathroom suite. The second floor contains an impressive loft conversion featuring dual skylight windows. Externally the property has a stunning enclosed rear garden featuring a summer house with power.

## Lounge / Diner

27' 0" x 10' 0" (8.22m x 3.05m)

Open plan Lounge / Diner with bay window to the front of the property, Log burning stove in the dining area, double glazed patio doors leading to garden. Radiator to side.

## REAR GARDEN

West facing rear garden, gravel, artificial grass with paving, decking towards the rear of the garden leading to summer house.