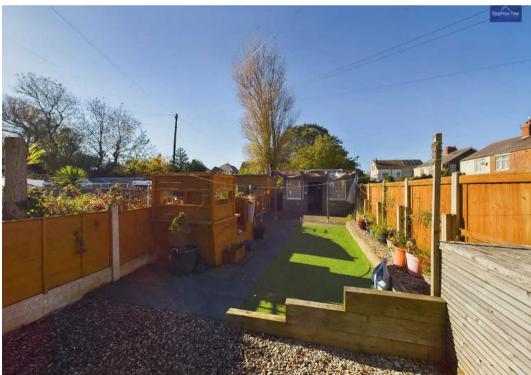

On the first floor there are two double bedrooms along with a three piece bathroom suite. The second floor contains an impressive loft conversion featuring dual skylight windows. Externally the property has a stunning enclosed rear garden featuring a summer house with power.

#### **Garden Summer House**

Summer House, power connected, carpeted.

## REAR GARDEN

West facing rear garden, gravel, artificial grass with paving, decking towards the rear of the garden leading to summer house.