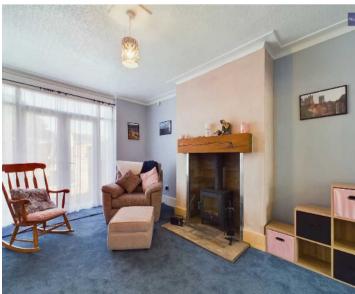

## Lounge / Diner

27' 0" x 10' 0" (8.22m x 3.05m)

Open plan Lounge / Diner with bay window to the front of the property, Log burning stove in the dining area, double glazed patio doors leading to garden. Radiator to side.