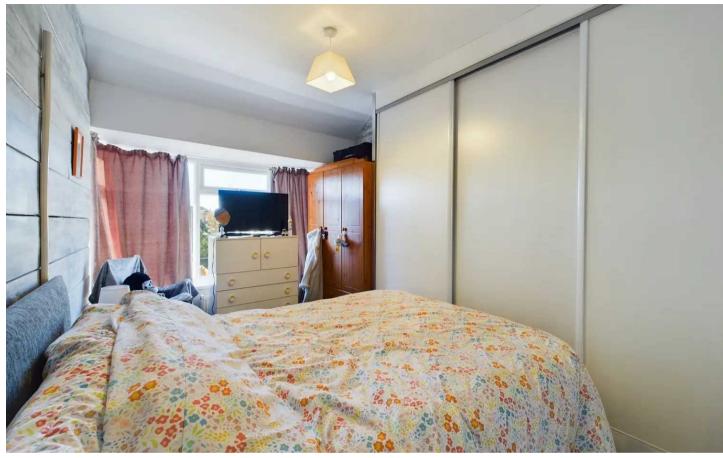

#### Bedroom 2

14' 0" x 9' 9" (4.27m x 2.98m)

Double bedroom to the rear of the property overlooking the rear garden, large UPVC double glazed bay window, fitted wardrobes.