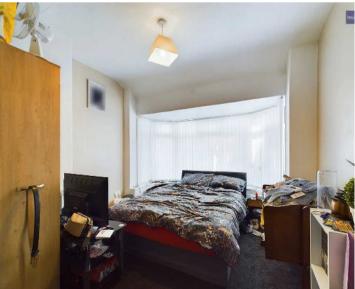

#### Bedroom 1

13' 6" x 9' 11" (4.11m x 3.03m)

Double bedroom to the front of the property, UPVC double glazed bay window, radiator.