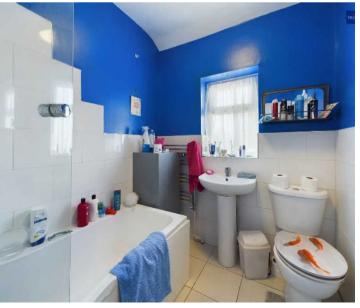

#### **Bathroom**

7' 5" x 5' 11" (2.27m x 1.80m)

Modern tiled three piece bathroom suite, overhead shower. Heated towel rail, UPVC double glazed window.