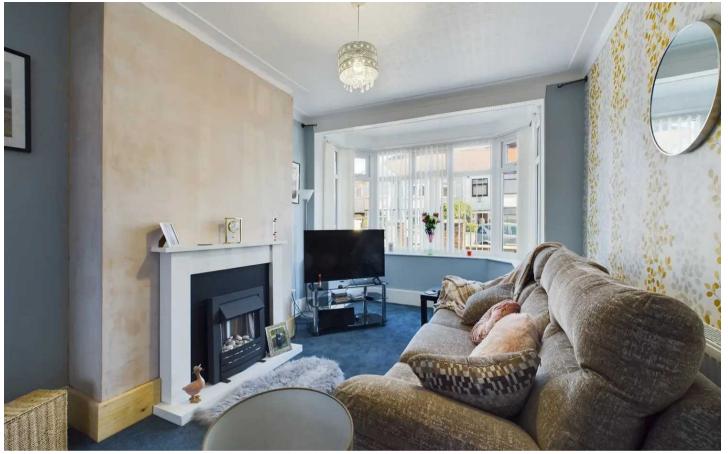

## Lounge / Diner

27' 0" x 10' 0" (8.22m x 3.05m)

Open plan Lounge / Diner with bay window to the front of the property, Log burning stove in the dining area, double glazed patio doors leading to garden. Radiator to side.