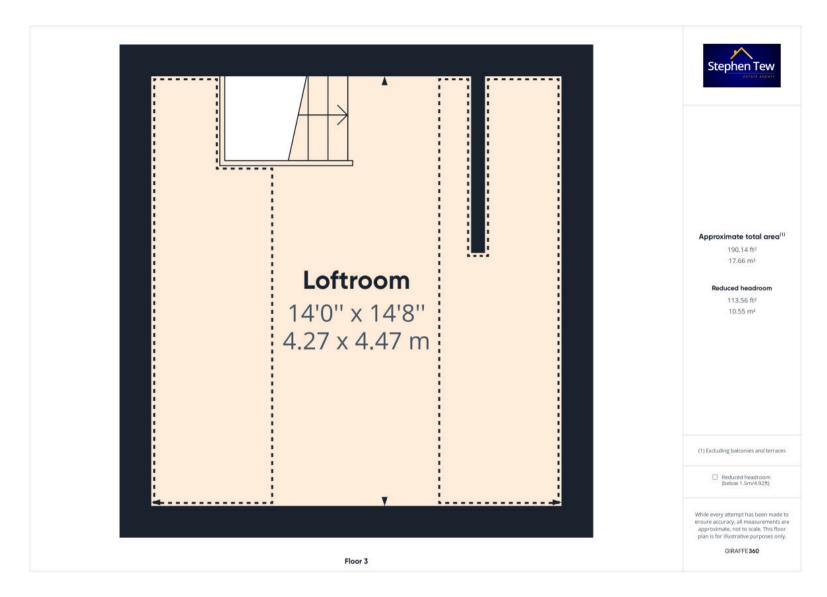

#### Loft room

14' 0" x 14' 8" (4.27m x 4.47m)

Quirky loft conversion situated on the 2nd floor, dual sky light double glazed windows, storage area, radiator. Overhead spotlights.