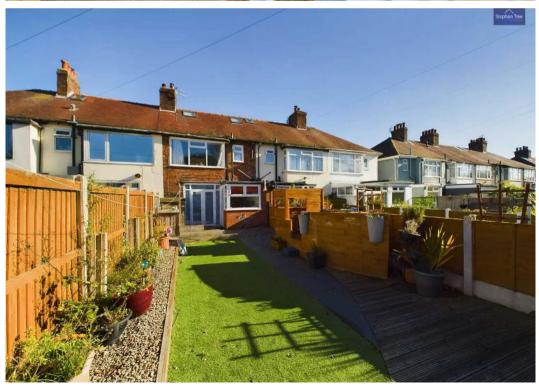

On the first floor there are two double bedrooms along with a three piece bathroom suite. The second floor contains an impressive loft conversion featuring dual skylight windows. Externally the property has a stunning enclosed rear garden featuring a summer house with power.

## REAR GARDEN

West facing rear garden, gravel, artificial grass with paving, decking towards the rear of the garden leading to summer house.