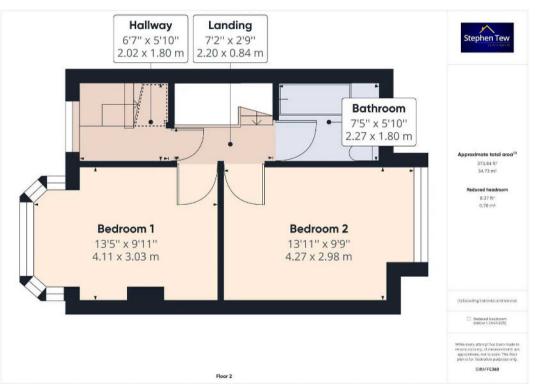

## Landing

7' 3" x 2' 9" (2.20m x 0.84m)

leading to bedrooms, bathroom and loft room.

#### Bedroom 1

13' 6" x 9' 11" (4.11m x 3.03m)

Double bedroom to the front of the property, UPVC double glazed bay window, radiator.

#### Bedroom 2

14' 0" x 9' 9" (4.27m x 2.98m)

Double bedroom to the rear of the property overlooking the rear garden, large UPVC double glazed bay window, fitted wardrobes.

#### **Bathroom**

7' 5" x 5' 11" (2.27m x 1.80m)

Modern tiled three piece bathroom suite, overhead shower. Heated towel rail, UPVC double glazed window.