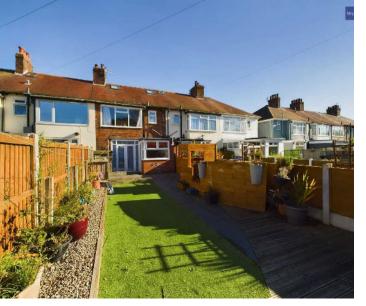

On the first floor there are two double bedrooms along with a three piece bathroom suite. The second floor contains an impressive loft conversion featuring dual skylight windows. Externally the property has a stunning enclosed rear garden featuring a summer house with power.

## Lounge / Diner

27' 0" x 10' 0" (8.22m x 3.05m)

Open plan Lounge / Diner with bay window to the front of the property, Log burning stove in the dining area, double glazed patio doors leading to garden. Radiator to side.

## REAR GARDEN

West facing rear garden, gravel, artificial grass with paving, decking towards the rear of the garden leading to summer house.