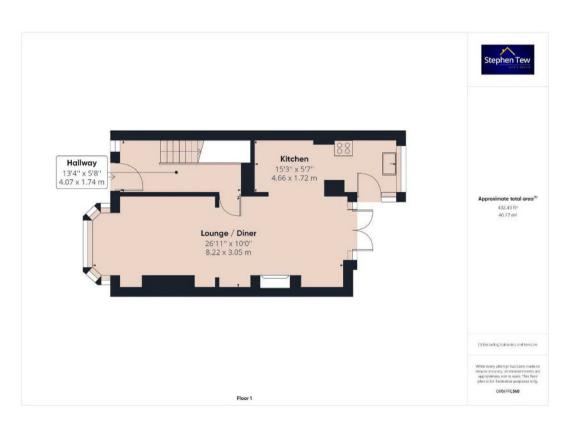

## Hallway

13' 4" x 5' 9" (4.07m x 1.74m)

Entrance hallway, laminate flooring, character window, under stairs storage leading to.

## Lounge / Diner

27' 0" x 10' 0" (8.22m x 3.05m)

Open plan Lounge / Diner with bay window to the front of the property, Log burning stove in the dining area, double glazed patio doors leading to garden. Radiator to side.

### Kitchen

15' 3" x 5' 8" (4.66m x 1.72m)

Recently fitted kitchen, integrated oven and hob, eye level units, space for fridge freezer and washing machine. UPVC double glazed window, door leading to rear garden.