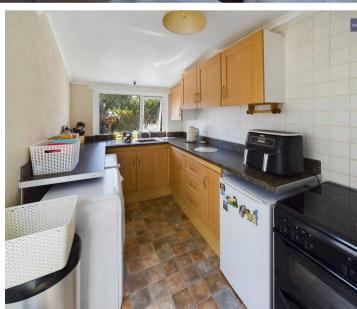

**Kitchen** 9' 11" x 6' 6" (3.03m x 1.99m)

**Wc** 5' 1" x 2' 6" (1.56m x 0.77m)

Landing 6' 2" x 3' 0" (1.89m x 0.92m)

**Bedroom 1** 14' 3" x 10' 10" (4.35m x 3.31m)

**Bedroom 2** 15' 2" x 11' 0" (4.62m x 3.36m)