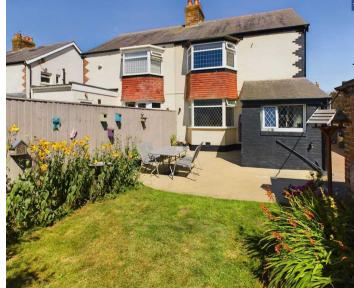

Externally, this property continues to impress with a private rear garden featuring a tranquil lawn and paved patio area, ideal for outdoor relaxation and alfresco dining. Furthermore, the property benefits from a garage and a driveway with double gates, offering secure off-road parking for multiple vehicles. With uPVC double glazing throughout, gas central heating, recent window replacements, and a partial re-wire, this home stands as a testament to both comfort and practicality, ready to welcome its new owners into a haven of modern living.

#### **REAR GARDEN**

Private garden to the rear with laid to lawn and paved patio area. Access to the garage.