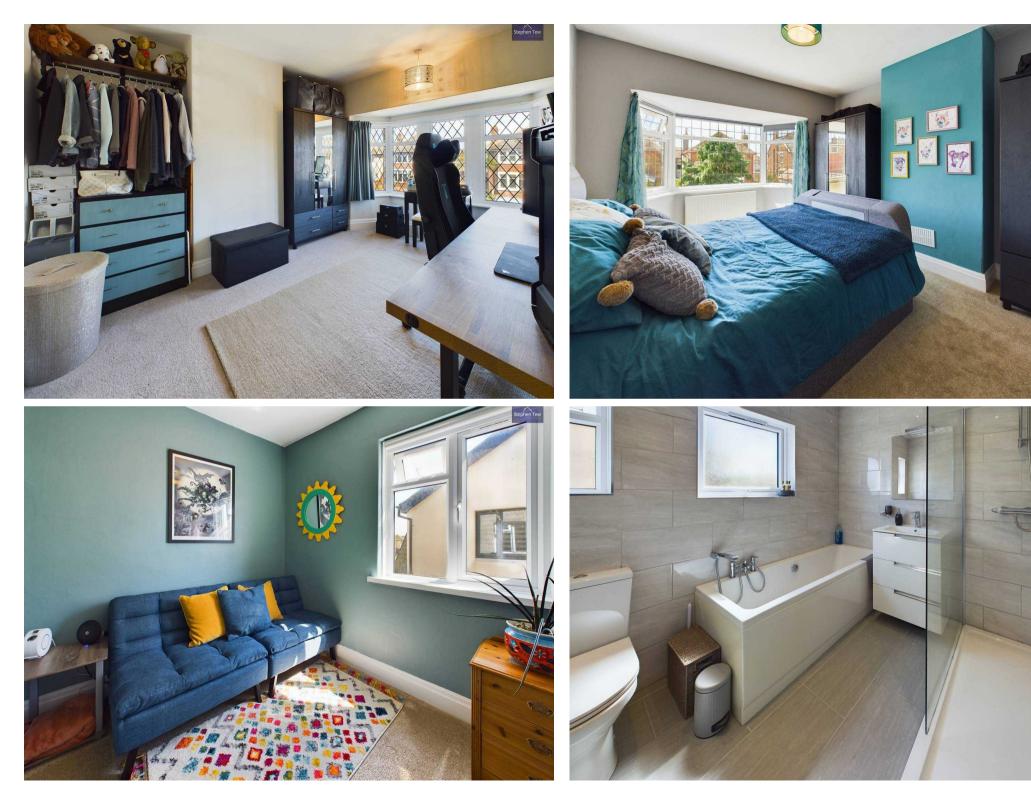

**Kitchen** 9' 11" x 6' 6" (3.03m x 1.99m)

**Wc** 5' 1" x 2' 6" (1.56m x 0.77m)

Landing 6' 2" x 3' 0" (1.89m x 0.92m)

**Bedroom 1** 14' 3" x 10' 10" (4.35m x 3.31m)

**Bedroom 2** 15' 2" x 11' 0" (4.62m x 3.36m)

**Bedroom 3** 8' 11" x 7' 7" (2.72m x 2.31m)

Bathroom 8' 9" x 7' 3" (2.67m x 2.22m)