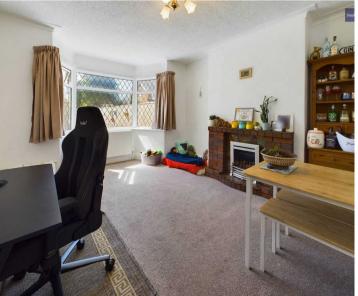

Entrance Vestibule 2' 3" x 5' 9" (0.69m x 1.76m)

Hallway 13' 6" x 6' 3" (4.12m x 1.91m)

Lounge 14' 3" x 11' 10" (4.35m x 3.61m)

**Reception Room** 12' 1" x 11' 10" (3.69m x 3.61m)

**Dining Room** 12' 1" x 11' 10" (3.69m x 3.61m)