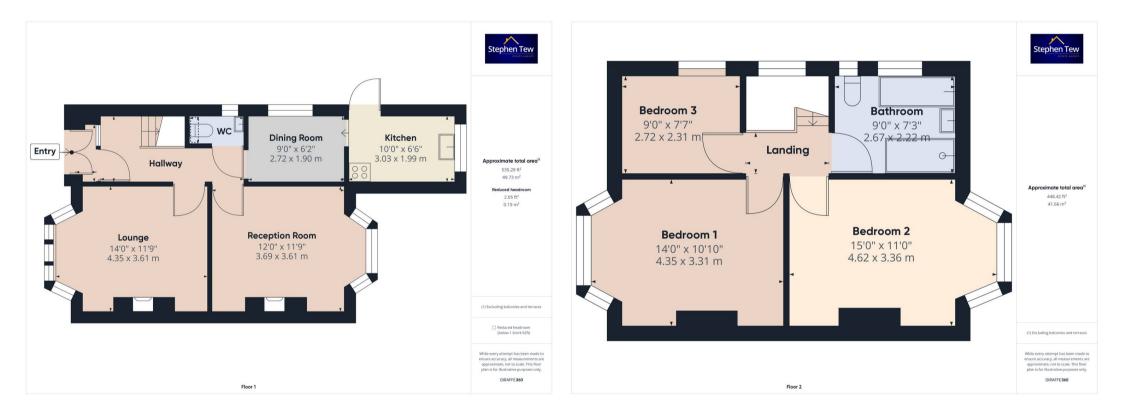

Entrance Vestibule 2' 3" x 5' 9" (0.69m x 1.76m)

Hallway 13' 6" x 6' 3" (4.12m x 1.91m)

Lounge 14' 3" x 11' 10" (4.35m x 3.61m)

**Reception Room** 12' 1" x 11' 10" (3.69m x 3.61m)

**Dining Room** 12' 1" x 11' 10" (3.69m x 3.61m)

**Kitchen** 9' 11" x 6' 6" (3.03m x 1.99m)

**Wc** 5' 1" x 2' 6" (1.56m x 0.77m)

Landing 6' 2" x 3' 0" (1.89m x 0.92m)

**Bedroom 1** 14' 3" x 10' 10" (4.35m x 3.31m)

**Bedroom 2** 15' 2" x 11' 0" (4.62m x 3.36m)

**Bedroom 3** 8' 11" x 7' 7" (2.72m x 2.31m)

Bathroom 8' 9" x 7' 3" (2.67m x 2.22m)