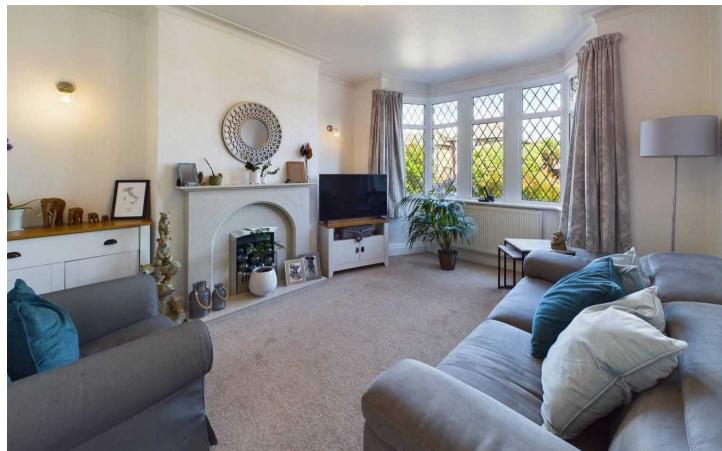

Entrance Vestibule 2' 3" x 5' 9" (0.69m x 1.76m)

Hallway 13' 6" x 6' 3" (4.12m x 1.91m)

Lounge 14' 3" x 11' 10" (4.35m x 3.61m)

**Reception Room** 12' 1" x 11' 10" (3.69m x 3.61m)

**Dining Room** 12' 1" x 11' 10" (3.69m x 3.61m)