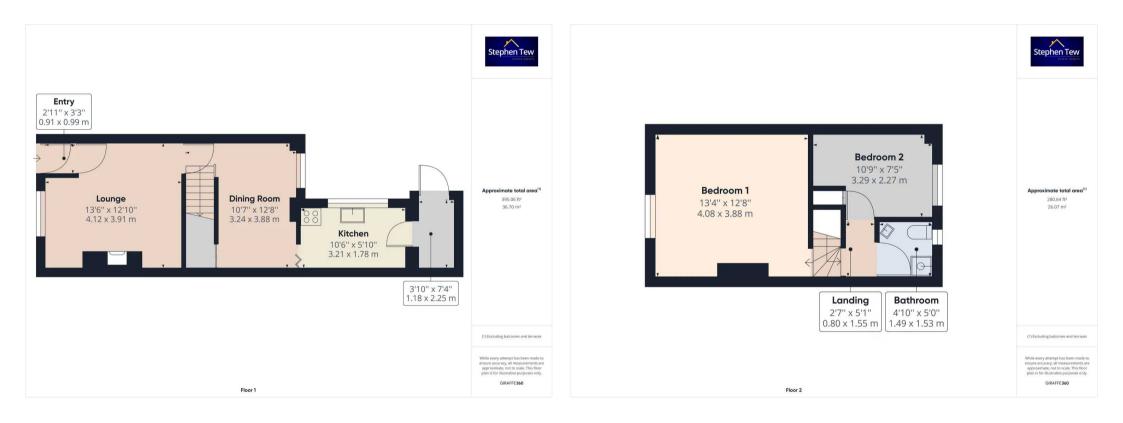

#### **Entrance Vestibule**

UPVC double glazed door on entry , internal door leading into lounge.

#### Lounge

13' 6" x 12' 10" (4.12m x 3.91m) UPVC double glazed window to the front elevation, gas fire with fireplace, radiator.

#### **Dining Room**

10' 8" x 12' 9" (3.24m x 3.88m) UPVC double glazed window to the rear elevation, radiator. Under stairs storage.

#### Kitchen

10' 6" x 5' 10" (3.21m x 1.78m)

Fitted with a matching range of base and wall units, oven with four ring gas hob, space for fridge freezer, plumbing for washing machine, UPVC double glazed window to the side elevation.

#### Pantry

3' 10" x 7' 5" (1.18m x 2.25m) Pantry leading off the Kitchen, door providing access to rear garden.

#### Landing

Landing leading to bedrooms and bathroom

#### Bedroom 1

13' 5" x 12' 9" (4.08m x 3.88m) UPVC double glazed window to the front elevation, radiator.

#### Bedroom 2

10' 10" x 7' 5" (3.29m x 2.27m) UPVC double glazed window to the rear elevation, radiator. Fitted storage.

#### Bathroom

4' 11" x 5' 0" (1.49m x 1.53m)

Three piece bathroom suite comprising of corner shower cubicle, low flush WC, pedestal hand wash basin, UPVC double glazed opaque window to the rear elevation, heated towel rail.