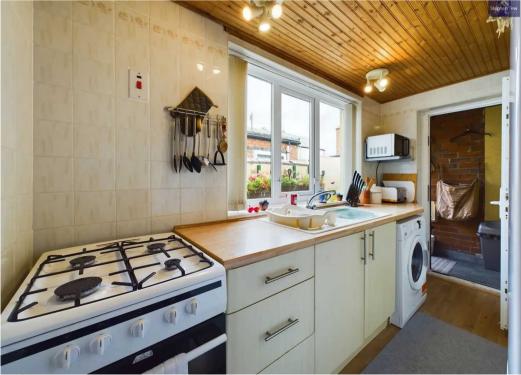

#### Kitchen

10' 6" x 5' 10" (3.21m x 1.78m)

Fitted with a matching range of base and wall units, oven with four ring gas hob, space for fridge freezer, plumbing for washing machine, UPVC double glazed window to the side elevation.