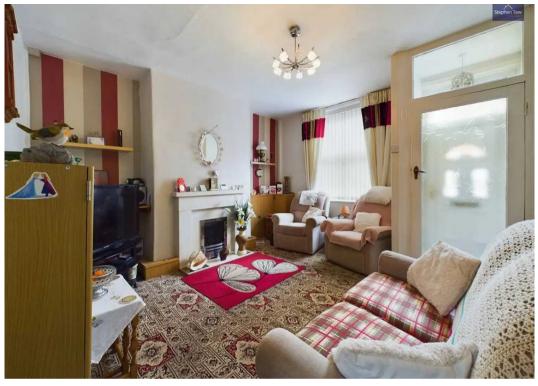

#### Lounge

13' 6" x 12' 10" (4.12m x 3.91m) UPVC double glazed window to the front elevation, gas fire with fireplace, radiator.