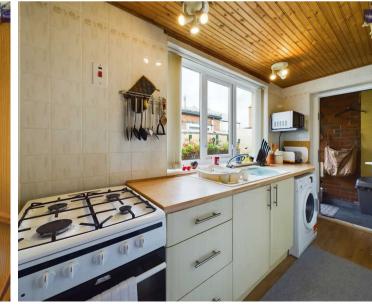

#### Kitchen

10' 6" x 5' 10" (3.21m x 1.78m)

Fitted with a matching range of base and wall units, oven with four ring gas hob, space for fridge freezer, plumbing for washing machine, UPVC double glazed window to the side elevation.