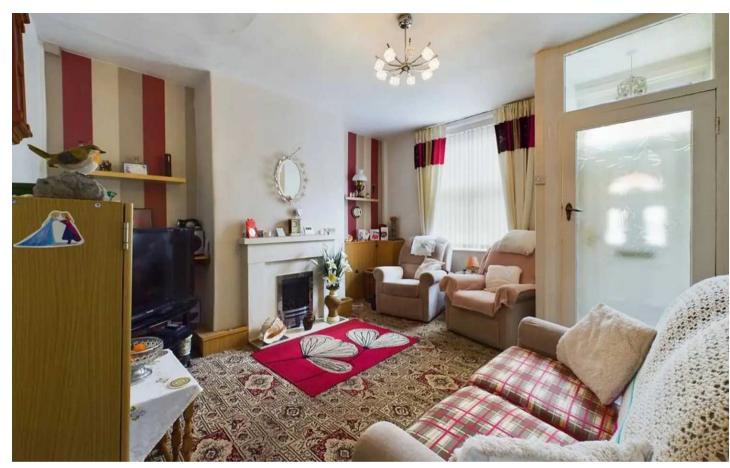

Step inside and you'll be greeted by two spacious reception rooms, providing plenty of sociable space for entertaining friends and family. This well-presented property creates a warm and welcoming atmosphere that you'll love coming home to.

#### Lounge

13' 6" x 12' 10" (4.12m x 3.91m) UPVC double glazed window to the front elevation, gas fire with fireplace, radiator.