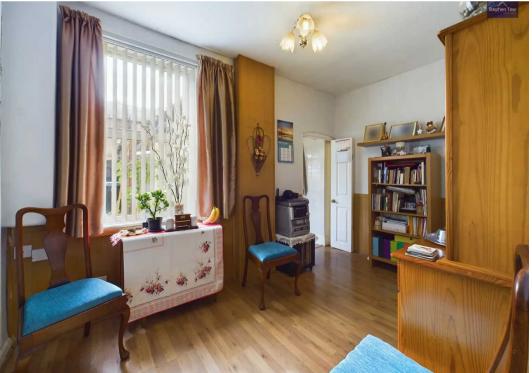

#### **Dining Room**

10' 8" x 12' 9" (3.24m x 3.88m) UPVC double glazed window to the rear elevation, radiator. Under stairs storage.