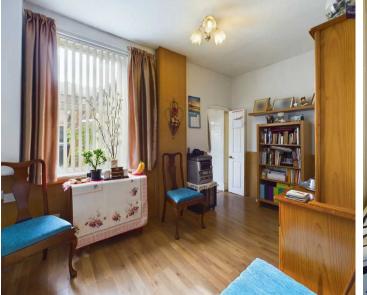

Step inside and you'll be greeted by two spacious reception rooms, providing plenty of sociable space for entertaining friends and family. This well-presented property creates a warm and welcoming atmosphere that you'll love coming home to.

#### **Dining Room**

10' 8" x 12' 9" (3.24m x 3.88m) UPVC double glazed window to the rear elevation, radiator. Under stairs storage.