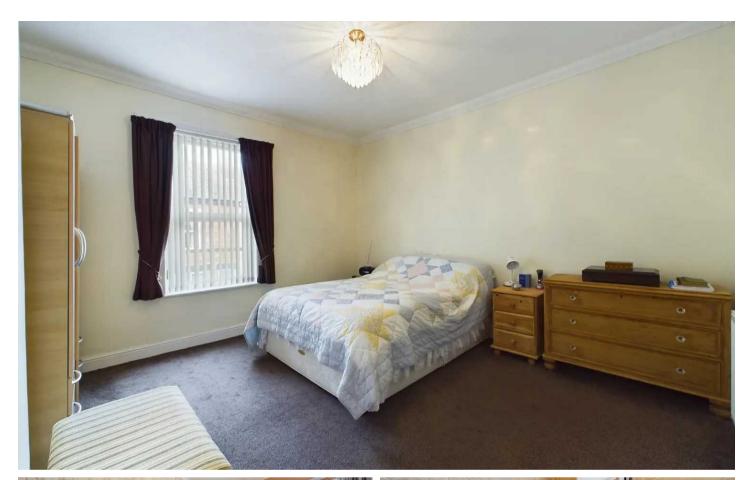

#### Bedroom 1

13' 5" x 12' 9" (4.08m x 3.88m) UPVC double glazed window to the front elevation, radiator.