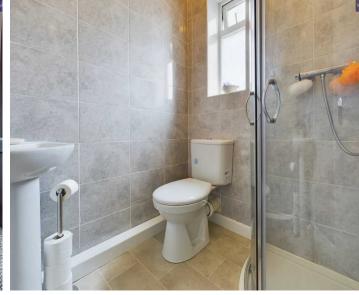

#### Bathroom

4' 11" x 5' 0" (1.49m x 1.53m)

Three piece bathroom suite comprising of corner shower cubicle, low flush WC, pedestal hand wash basin, UPVC double glazed opaque window to the rear elevation, heated towel rail.