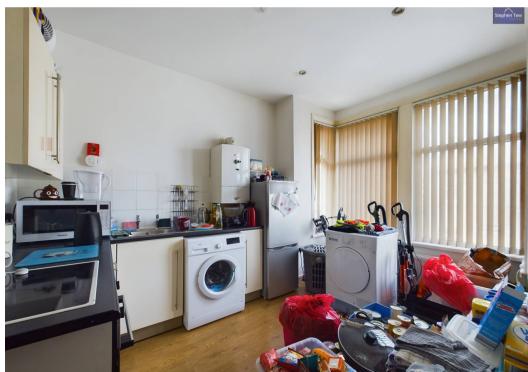

ssession
- First Floor Apartment sold with tenants in situ
- Vacant Commercial Unit with Basement space
- GF Apartment comprises of Kitchen, Living Room/Bedroom, Bathroom
- FF Apartment comprises of Lounge, Kitchen, Bedroom and Bathroom
- Prime location in a bustling retail area
- Off Road Parking









## Commercial Unit

18' 6" x 13' 5" (5.65m x 4.09m)

## Basement

12' 8" x 8' 6" (3.87m x 2.59m)

## wc

4' 8" x 3' 8" (1.42m x 1.13m)

## Flat 1

GF Flat

## Kitchen

9' 5" x 6' 11" (2.86m x 2.12m)

## Living Room/Bedroom

14' 1" x 12' 6" (4.30m x 3.80m)

## Bathroom

9' 4" x 4' 10" (2.84m x 1.47m)

## Flat 2

## Lounge

14' 0" x 12' 4" (4.27m x 3.77m)

## Kitchen

9' 3" x 12' 3" (2.82m x 3.74m)

## Bedroom

9' 9" x 9' 9" (2.98m x 2.96m)

## Bathroom

5' 0" x 6' 7" (1.53m x 2.01m)























# Stephen Tew Estate Agents -Commercial

Stephen Tew Estate Agents, 132 Highfield Road - FY4 2HH 01253401111

www.stephentew.co.uk