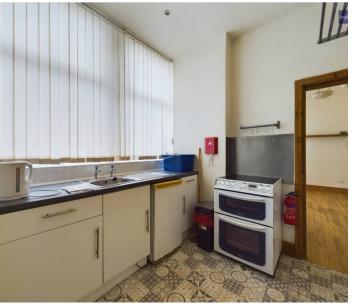

## Kitchen

9' 5" x 6' 11" (2.86m x 2.12m)

## Living Room/Bedroom

14' 1" x 12' 6" (4.30m x 3.80m)

## Bathroom

9' 4" x 4' 10" (2.84m x 1.47m)