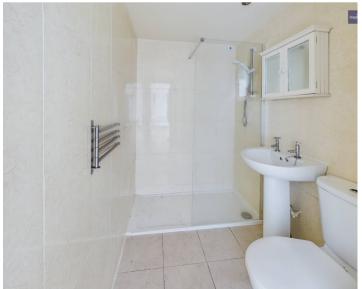

## Bathroom

9' 4" x 4' 10" (2.84m x 1.47m)

## Bathroom

5' 0" x 6' 7" (1.53m x 2.01m)