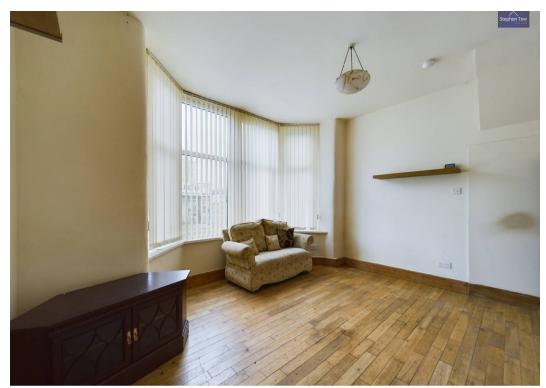

## Living Room/Bedroom

14' 1" x 12' 6" (4.30m x 3.80m)

## Lounge

14' 0" x 12' 4" (4.27m x 3.77m)