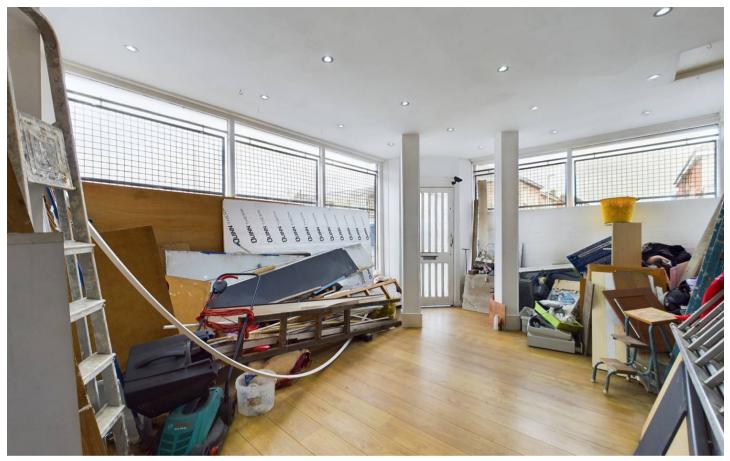

## Commercial Unit

18' 6" x 13' 5" (5.65m x 4.09m)

A blank canvas ready for customisation, the commercial unit can be transformed to suit individual preferences, offering endless possibilities for future development or enhancement.