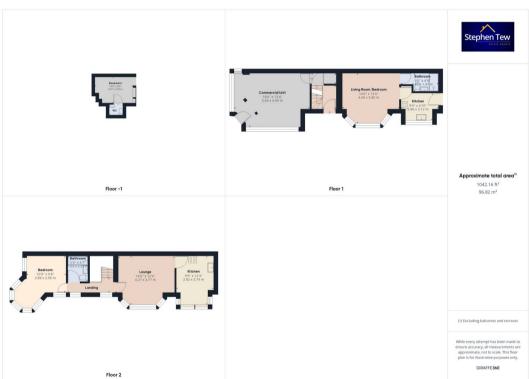

## Commercial Unit

18' 6" x 13' 5" (5.65m x 4.09m)

## Basement

12' 8" x 8' 6" (3.87m x 2.59m)

## wc

4' 8" x 3' 8" (1.42m x 1.13m)

## Flat 1

GF Flat

## Kitchen

9' 5" x 6' 11" (2.86m x 2.12m)

## Living Room/Bedroom

14' 1" x 12' 6" (4.30m x 3.80m)

## Bathroom

9' 4" x 4' 10" (2.84m x 1.47m)

## Flat 2

## Lounge

14' 0" x 12' 4" (4.27m x 3.77m)

## Kitchen

9' 3" x 12' 3" (2.82m x 3.74m)

## Bedroom

9' 9" x 9' 9" (2.98m x 2.96m)

## Bathroom

5' 0" x 6' 7" (1.53m x 2.01m)