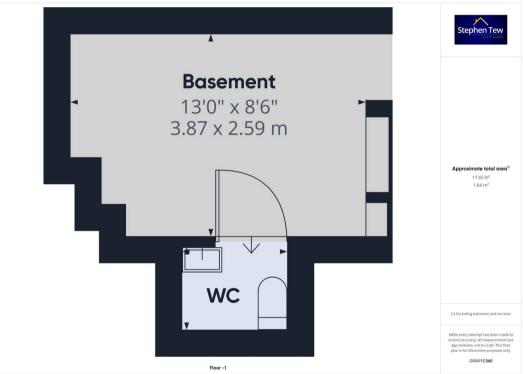

## Basement

12' 8" x 8' 6" (3.87m x 2.59m)

## wc

4' 8" x 3' 8" (1.42m x 1.13m)