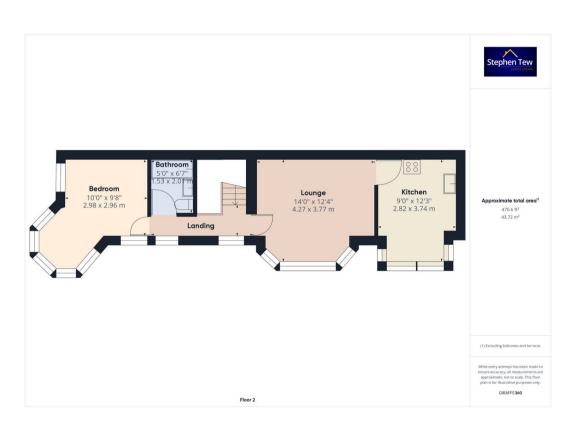

## Lounge

14' 0" x 12' 4" (4.27m x 3.77m)

## Kitchen

9' 3" x 12' 3" (2.82m x 3.74m)

## Bedroom

9' 9" x 9' 9" (2.98m x 2.96m)

## Bathroom

5' 0" x 6' 7" (1.53m x 2.01m)