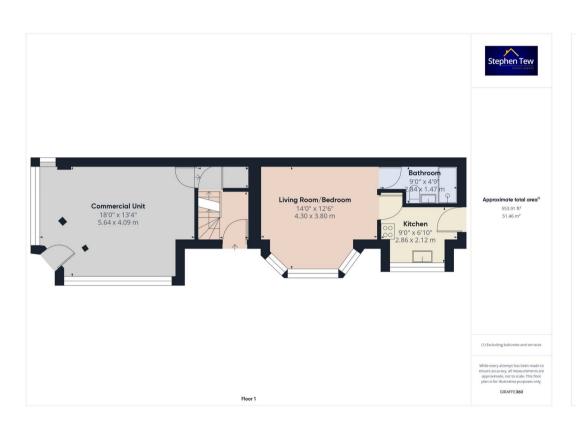

## Commercial Unit

18' 6" x 13' 5" (5.65m x 4.09m)

## Kitchen

9' 5" x 6' 11" (2.86m x 2.12m)

## Living Room/Bedroom

14' 1" x 12' 6" (4.30m x 3.80m)

## Bathroom

9' 4" x 4' 10" (2.84m x 1.47m)