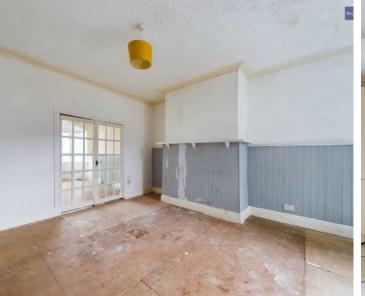

Entrance vestibule 3' 0" x 3' 3" (0.91m x 1.00m)

Hallway 8' 6" x 3' 5" (2.58m x 1.04m)

Lounge 11' 10" x 10' 1" (3.61m x 3.07m)

**Dining Room** 13' 9" x 12' 2" (4.18m x 3.70m)

**Kitchen** 15' 2" x 8' 9" (4.62m x 2.66m)