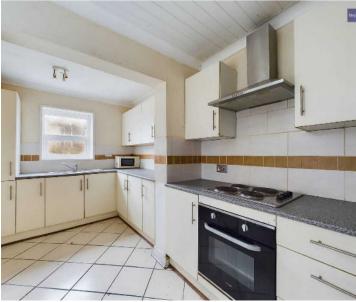

Entrance vestibule 3' 0" x 3' 3" (0.91m x 1.00m)

Hallway 8' 6" x 3' 5" (2.58m x 1.04m)

Lounge 11' 10" x 10' 1" (3.61m x 3.07m)

**Dining Room** 13' 9" x 12' 2" (4.18m x 3.70m)

**Kitchen** 15' 2" x 8' 9" (4.62m x 2.66m)