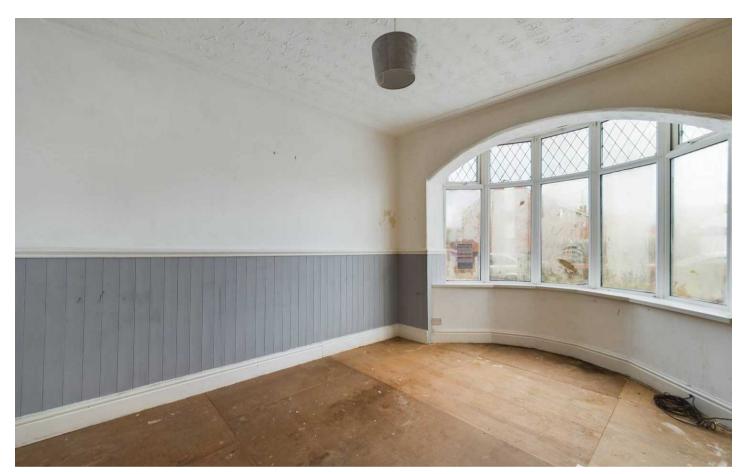

Entrance vestibule 3' 0" x 3' 3" (0.91m x 1.00m)

Hallway 8' 6" x 3' 5" (2.58m x 1.04m)

Lounge 11' 10" x 10' 1" (3.61m x 3.07m)

**Dining Room** 13' 9" x 12' 2" (4.18m x 3.70m)

**Kitchen** 15' 2" x 8' 9" (4.62m x 2.66m)