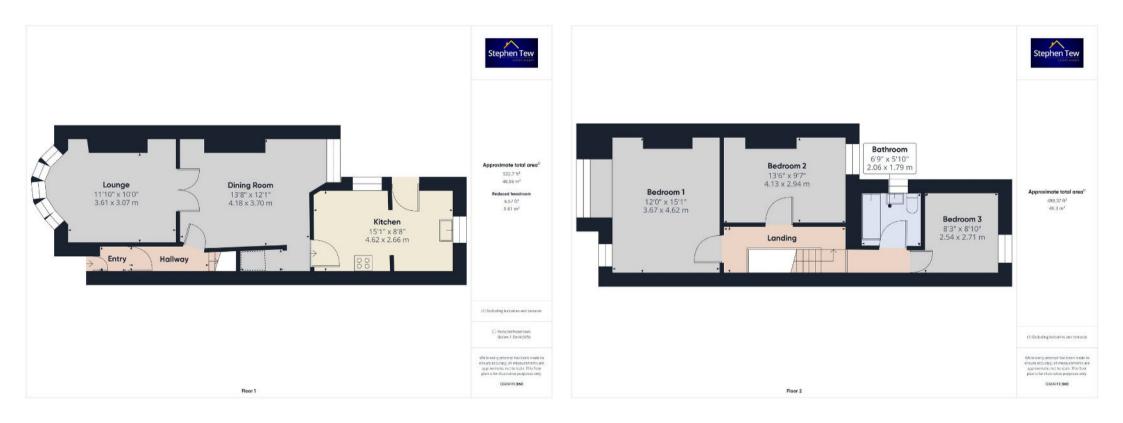

Entrance vestibule 3' 0" x 3' 3" (0.91m x 1.00m)

Hallway 8' 6" x 3' 5" (2.58m x 1.04m)

Lounge 11' 10" x 10' 1" (3.61m x 3.07m)

**Dining Room** 13' 9" x 12' 2" (4.18m x 3.70m)

**Kitchen** 15' 2" x 8' 9" (4.62m x 2.66m)

**Landing** 13' 6" x 5' 2" (4.11m x 1.57m)

**Bedroom 1** 12' 0" x 15' 2" (3.67m x 4.62m)

**Bedroom 2** 13' 7" x 9' 8" (4.13m x 2.94m)

**Bedroom 3** 8' 4" x 8' 11" (2.54m x 2.71m)

**Bathroom** 6' 9" x 5' 10" (2.06m x 1.79m)