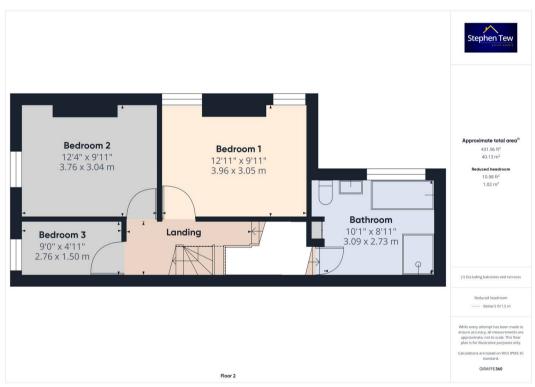

# Landing

#### Bedroom 1

13' 0" x 10' 0" (3.96m x 3.05m)

#### Bedroom 2

12' 4" x 10' 0" (3.76m x 3.04m)

#### Bedroom 3

9' 1" x 4' 11" (2.76m x 1.50m)

#### Bathroom

10' 2" x 8' 11" (3.09m x 2.73m)