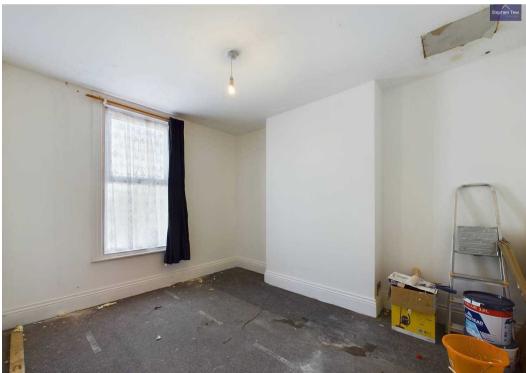

#### Bedroom 1

13' 0" x 10' 0" (3.96m x 3.05m)

#### Bedroom 2

12' 4" x 10' 0" (3.76m x 3.04m)

#### Bedroom 3

9' 1" x 4' 11" (2.76m x 1.50m)