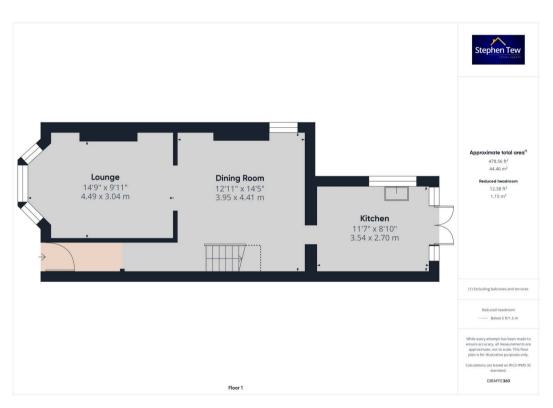

# Hallway

# Lounge

14' 9" x 10' 0" (4.49m x 3.04m)

# Dining Room

13' 0" x 14' 6" (3.95m x 4.41m)

#### Kitchen

11' 7" x 8' 10" (3.54m x 2.70m)