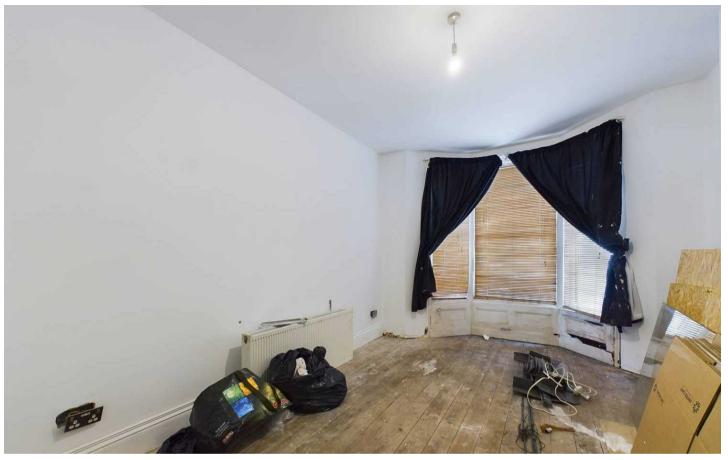

# Lounge

14' 9" x 10' 0" (4.49m x 3.04m)

# Dining Room

13' 0" x 14' 6" (3.95m x 4.41m)