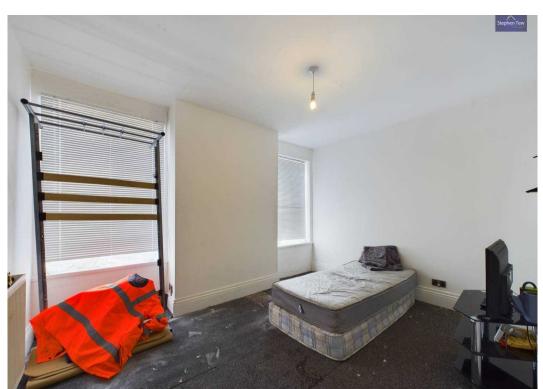

#### Bedroom 1

13' 0" x 10' 0" (3.96m x 3.05m)

#### Bedroom 2

12' 4" x 10' 0" (3.76m x 3.04m)