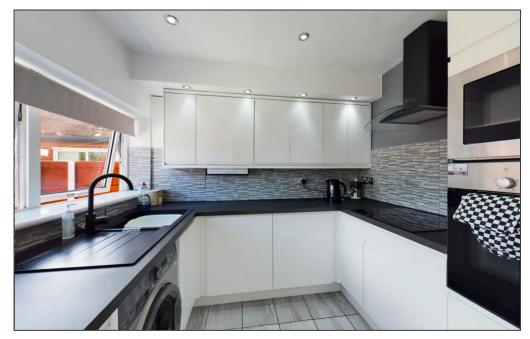

#### **Kitchen**

8' 4" x 6' 10" (2.53m x 2.09m)

Modern kitchen with fitted units and worktops, integrated appliances including fridge/freezer, microwave, electric oven and hob. uPVC double glazed window, tiled flooring and spotlights.