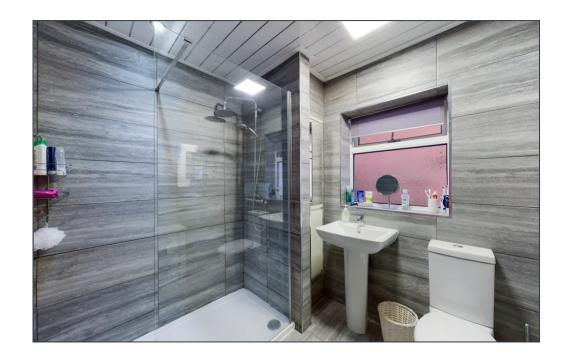

#### **Bathroom**

7′ 3″ x 7′ 3″ (2.22m x 2.21m)

Modern 3 piece bathroom suite with walk in shower cubicle, tiled floor to ceiling, towel radiator and uPVC double glazed window.