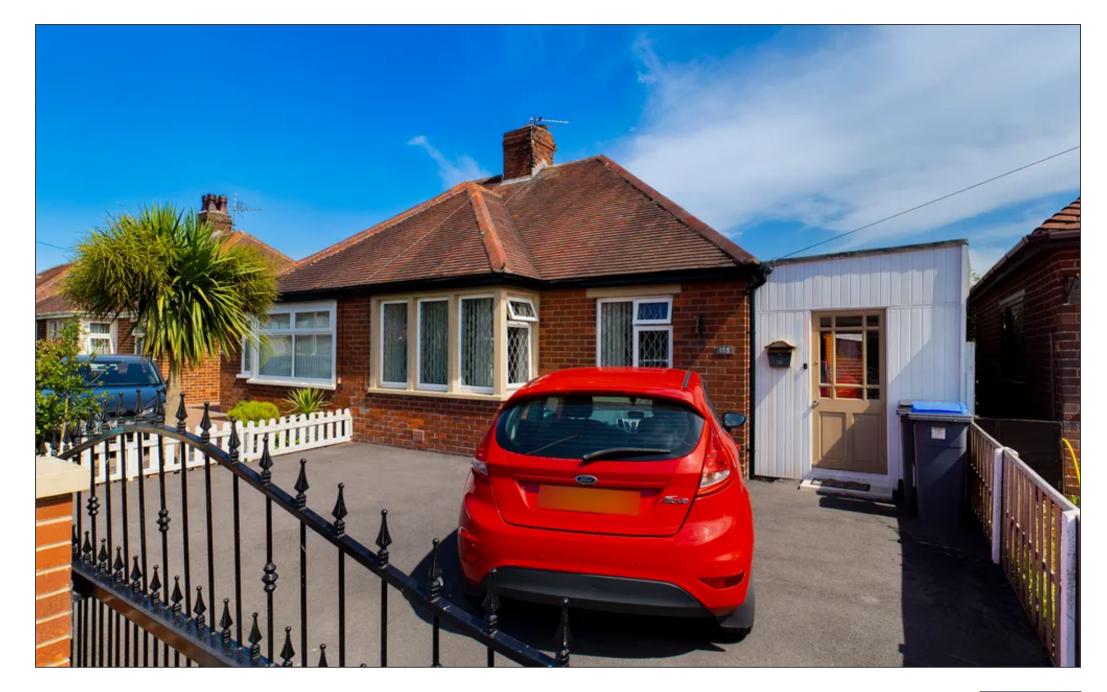

Midgeland Road, Blackpool, FY4

# **Property Description**

Well presented 2 Bedroom true Bungalow situated close to local shops, amenities and transport links. Comprising of Lean-to porch, Hallway, Spacious Lounge/Diner, Kitchen with integrated appliances, Two Bedrooms and recently modernised Bathroom with walk-in shower. uPVC double glazed throughout. Enclosed garden to the rear and off-road parking on the driveway for up to 2 vehicles. Sold with no forward chain.

## **2 Parking Spaces**

Flagged driveway to the front of the property to accommodate up to 2 vehicles.