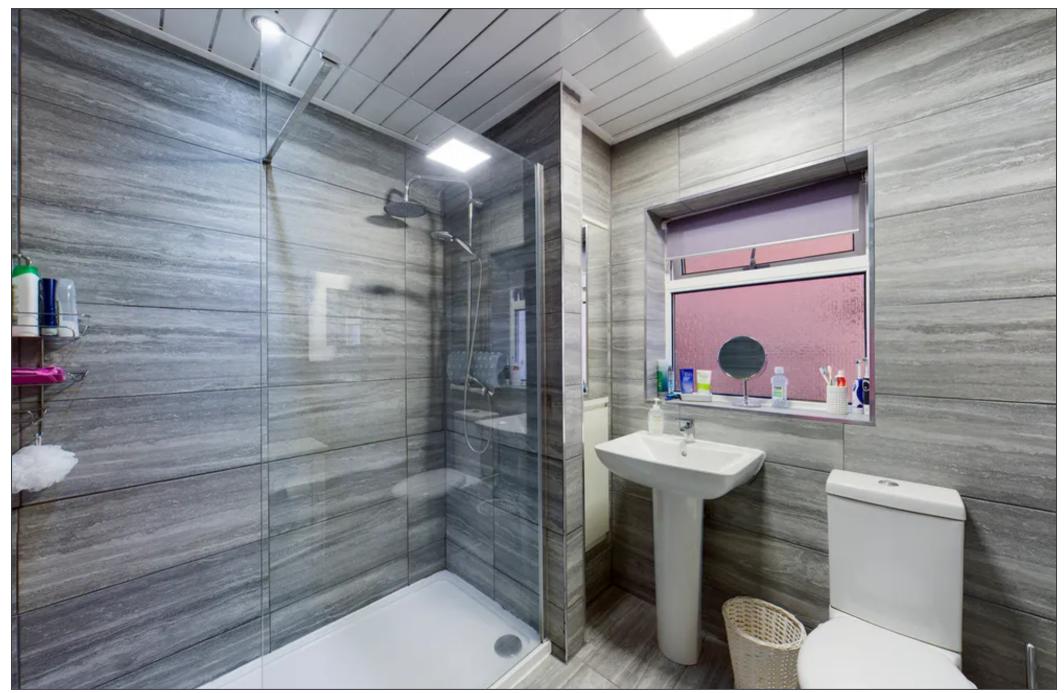

#### **Bathroom**

7′ 3″ x 7′ 3″ (2.22m x 2.21m)

Modern 3 piece bathroom suite with walk in shower cubicle, tiled floor to ceiling, towel radiator and uPVC double glazed window.