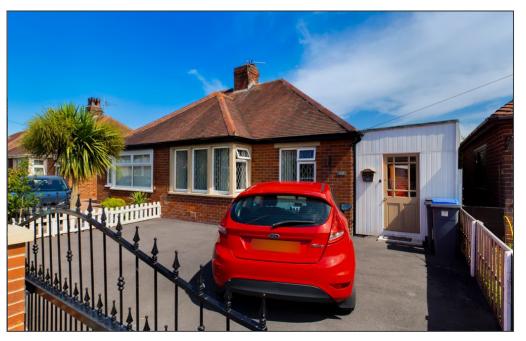

## **On Drive**

## **2 Parking Spaces**

Flagged driveway to the front of the property to accommodate up to 2 vehicles.