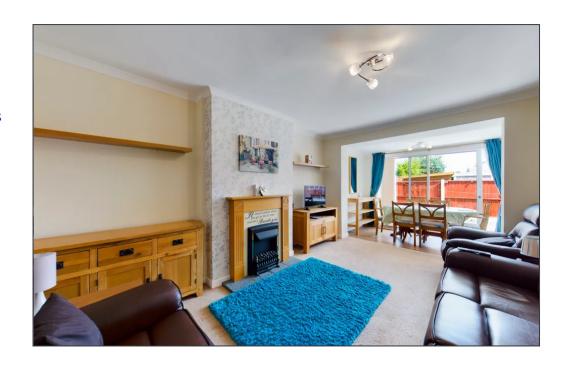

## **Lounge / Diner**

21' 1" x 11' 1" (6.42m x 3.39m)

Spacious Lounge area with electric fire and surround with a Dining
Area to the back with laminate flooring and uPVC double glazed patio
doors leading out to the garden.