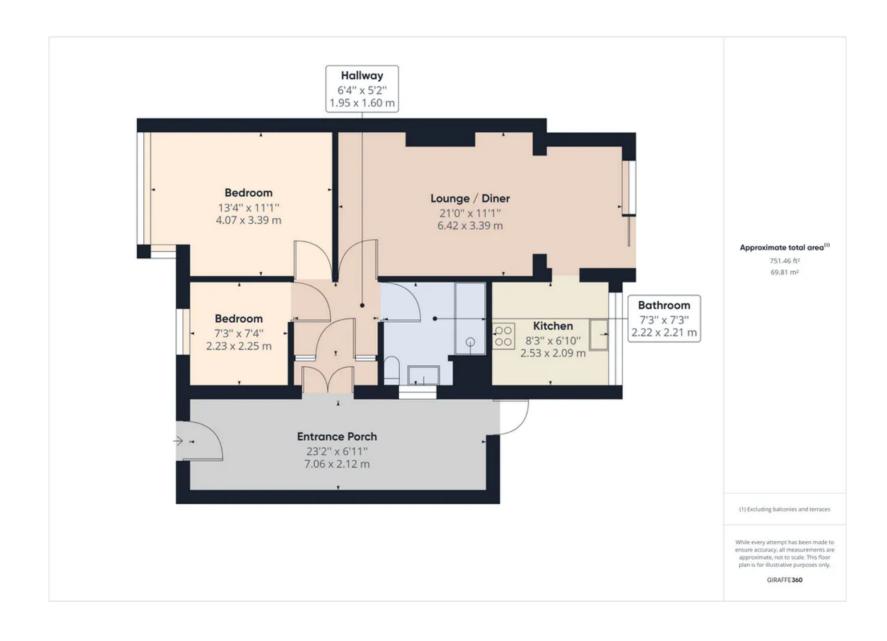

## Rooms

## **Hallway**

## **Lounge / Diner**

21' 1" x 11' 1" (6.42m x 3.39m)

Spacious Lounge area with electric fire and surround with a Dining
Area to the back with laminate flooring and uPVC double glazed patio
doors leading out to the garden.

#### **Kitchen**

8' 4" x 6' 10" (2.53m x 2.09m)

Modern kitchen with fitted units and worktops, integrated appliances including fridge/freezer, microwave, electric oven and hob. uPVC double glazed window, tiled flooring and spotlights.

#### **Main Bedroom**

13' 4" x 11' 1" (4.07m x 3.39m)

Double bedroom with wardrobes and units. uPVC double glazed leaded window and radiator.

#### **Bedroom**

7' 4" x 7' 5" (2.23m x 2.25m)

uPVC double glazed leaded window, radiator

#### **Bathroom**

7′ 3″ x 7′ 3″ (2.22m x 2.21m)

Modern 3 piece bathroom suite with walk in shower cubicle, tiled floor to ceiling, towel radiator and uPVC double glazed window.