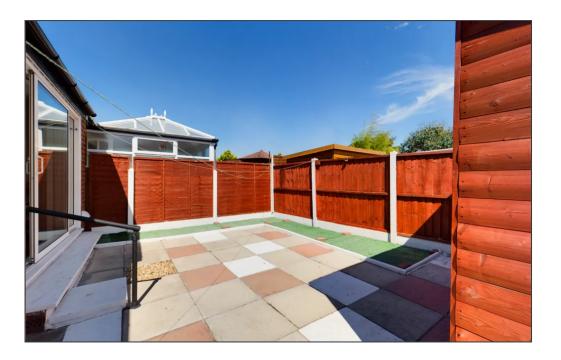

## **External Areas**

## Garden

Enclosed garden to the rear of the property with wooden shed.