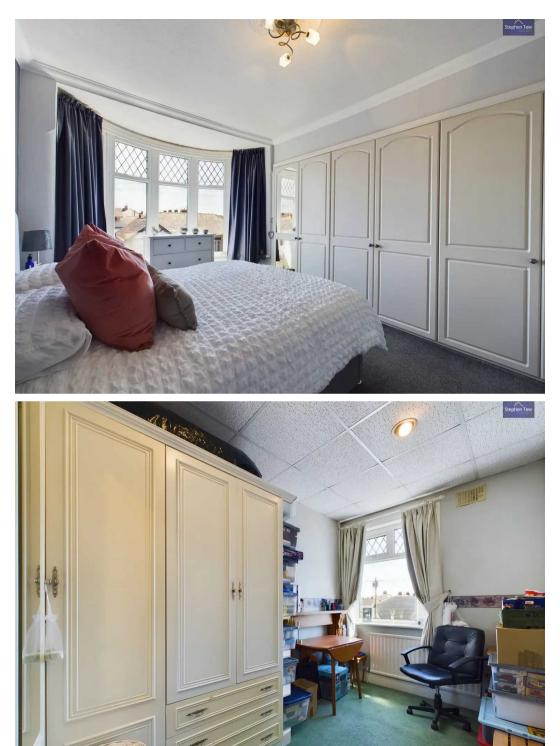

### Blackpool

This impressive 3-bedroom semi-detached family home offers a remarkable living experience. The property features a well-appointed layout with a welcoming hallway leading to a bright lounge, charming dining room, and a modern kitchen. Upstairs, you will find three generously sized bedrooms, one of which includes fitted wardrobes, along with a bathroom and a convenient separate WC.

Landing 9' 7" x 2' 7" (2.92m x 0.80m)

**Bedroom 1** 16' 2" x 10' 4" (4.94m x 3.14m)

**Bedroom 2** 12' 7" x 8' 10" (3.84m x 2.68m)

**Bedroom 3** 13' 1" x 7' 3" (3.98m x 2.20m)

**Bathroom** 9' 1" x 4' 11" (2.78m x 1.50m)