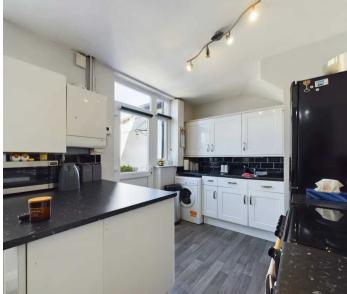

Entrance Vestibule 3' 5" x 4' 11" (1.05m x 1.50m)

Hallway 13' 8" x 5' 6" (4.17m x 1.68m)

**Lounge** 13' 1" x 14' 2" (4.00m x 4.33m)

**Dining Room** 15' 3" x 13' 2" (4.64m x 4.02m)

**Kitchen** 8' 8" x 10' 5" (2.63m x 3.18m)

**Kitchen** 8' 8" x 10' 5" (2.63m x 3.18m)

**Landing** 9' 7" x 2' 7" (2.92m x 0.80m)

**Bedroom 1** 16' 2" x 10' 4" (4.94m x 3.14m)

**Bedroom 2** 12' 7" x 8' 10" (3.84m x 2.68m)

**Bedroom 3** 13' 1" x 7' 3" (3.98m x 2.20m)