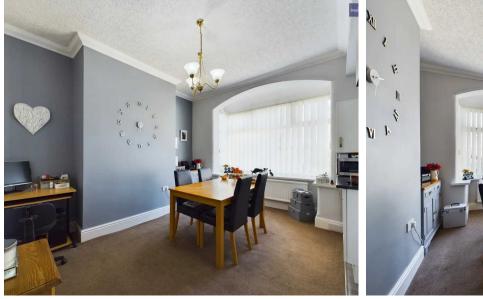

Entrance Vestibule 3' 5" x 4' 11" (1.05m x 1.50m)

Hallway 13' 8" x 5' 6" (4.17m x 1.68m)

**Lounge** 13' 1" x 14' 2" (4.00m x 4.33m)

**Dining Room** 15' 3" x 13' 2" (4.64m x 4.02m)

**Kitchen** 8' 8" x 10' 5" (2.63m x 3.18m)

**WC** 2' 8" x 5' 6" (0.82m x 1.68m)

Entrance Vestibule 3' 5" x 4' 11" (1.05m x 1.50m)

Hallway 13' 8" x 5' 6" (4.17m x 1.68m)

**Lounge** 13' 1" x 14' 2" (4.00m x 4.33m)

**Dining Room** 15' 3" x 13' 2" (4.64m x 4.02m)