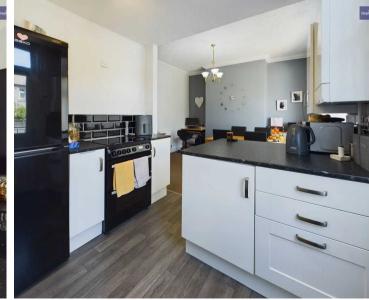

Entrance Vestibule 3' 5" x 4' 11" (1.05m x 1.50m)

Hallway 13' 8" x 5' 6" (4.17m x 1.68m)

**Lounge** 13' 1" x 14' 2" (4.00m x 4.33m)

**Dining Room** 15' 3" x 13' 2" (4.64m x 4.02m)

**Kitchen** 8' 8" x 10' 5" (2.63m x 3.18m)

**Kitchen** 8' 8" x 10' 5" (2.63m x 3.18m)

**Landing** 9' 7" x 2' 7" (2.92m x 0.80m)

**Bedroom 1** 16' 2" x 10' 4" (4.94m x 3.14m)

**Bedroom 2** 12' 7" x 8' 10" (3.84m x 2.68m)

**Bedroom 3** 13' 1" x 7' 3" (3.98m x 2.20m)