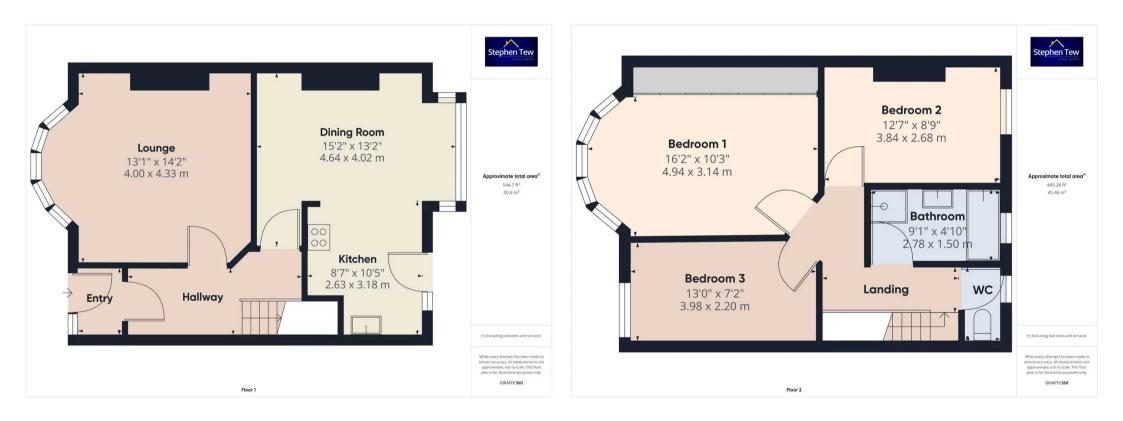

Entrance Vestibule 3' 5" x 4' 11" (1.05m x 1.50m)

Hallway 13' 8" x 5' 6" (4.17m x 1.68m)

**Lounge** 13' 1" x 14' 2" (4.00m x 4.33m)

**Dining Room** 15' 3" x 13' 2" (4.64m x 4.02m)

**Kitchen** 8' 8" x 10' 5" (2.63m x 3.18m)

Landing 9' 7" x 2' 7" (2.92m x 0.80m)

**Bedroom 1** 16' 2" x 10' 4" (4.94m x 3.14m)

**Bedroom 2** 12' 7" x 8' 10" (3.84m x 2.68m)

**Bedroom 3** 13' 1" x 7' 3" (3.98m x 2.20m)

**Bathroom** 9' 1" x 4' 11" (2.78m x 1.50m)

**WC** 2' 8" x 5' 6" (0.82m x 1.68m)

Entrance Vestibule 3' 5" x 4' 11" (1.05m x 1.50m)

Hallway 13' 8" x 5' 6" (4.17m x 1.68m)

**Lounge** 13' 1" x 14' 2" (4.00m x 4.33m)

**Dining Room** 15' 3" x 13' 2" (4.64m x 4.02m)

**Kitchen** 8' 8" x 10' 5" (2.63m x 3.18m)

**Landing** 9' 7" x 2' 7" (2.92m x 0.80m)

**Bedroom 1** 16' 2" x 10' 4" (4.94m x 3.14m)

**Bedroom 2** 12' 7" x 8' 10" (3.84m x 2.68m)

**Bedroom 3** 13' 1" x 7' 3" (3.98m x 2.20m)

**Bathroom** 9' 1" x 4' 11" (2.78m x 1.50m)

**WC** 2' 8" x 5' 6" (0.82m x 1.68m)