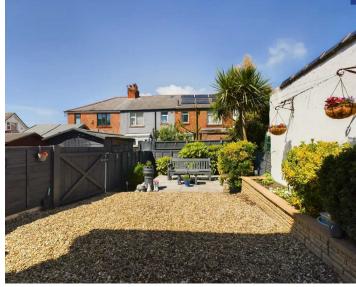

Outside, the property showcases a front garden adorned with a mix of gravel and paving, creating a low-maintenance and visually pleasing landscape. The rear garden is a true oasis, featuring a delightful mix of gravel and paved patio areas ideal for al fresco dining and entertaining. Completing the outdoor space is a side gate leading to the shared driveway and a wooden shed offering additional storage options. This property is a rare find, combining practicality with charm, making it a perfect place to call home.

#### REAR GARDEN

Enclosed garden to the rear with gravel and paved patio. Side gate access leading to shared driveway and wooden shed for storage.