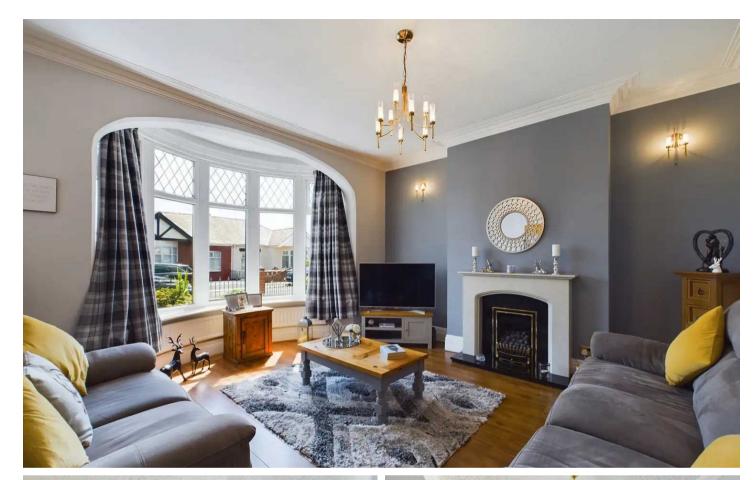

Entrance Vestibule 3' 5" x 4' 11" (1.05m x 1.50m)

Hallway 13' 8" x 5' 6" (4.17m x 1.68m)

**Lounge** 13' 1" x 14' 2" (4.00m x 4.33m)

**Dining Room** 15' 3" x 13' 2" (4.64m x 4.02m)

**Kitchen** 8' 8" x 10' 5" (2.63m x 3.18m)

**WC** 2' 8" x 5' 6" (0.82m x 1.68m)

Entrance Vestibule 3' 5" x 4' 11" (1.05m x 1.50m)

Hallway 13' 8" x 5' 6" (4.17m x 1.68m)

**Lounge** 13' 1" x 14' 2" (4.00m x 4.33m)

**Dining Room** 15' 3" x 13' 2" (4.64m x 4.02m)