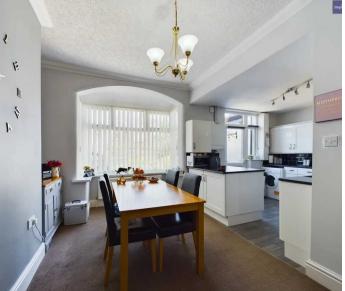

### Blackpool

This impressive 3-bedroom semi-detached family home offers a remarkable living experience. The property features a well-appointed layout with a welcoming hallway leading to a bright lounge, charming dining room, and a modern kitchen. Upstairs, you will find three generously sized bedrooms, one of which includes fitted wardrobes, along with a bathroom and a convenient separate WC.

Entrance Vestibule 3' 5" x 4' 11" (1.05m x 1.50m)

Hallway 13' 8" x 5' 6" (4.17m x 1.68m)

**Lounge** 13' 1" x 14' 2" (4.00m x 4.33m)

**Dining Room** 15' 3" x 13' 2" (4.64m x 4.02m)

**Kitchen** 8' 8" x 10' 5" (2.63m x 3.18m)