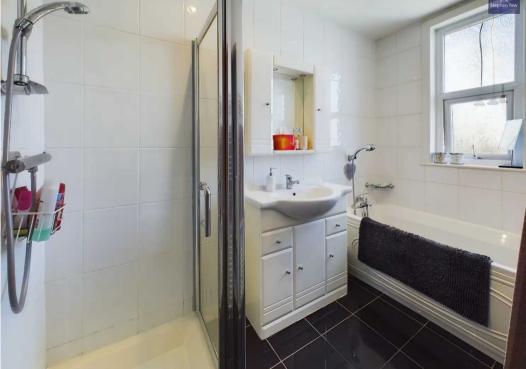

### Blackpool

This impressive 3-bedroom semi-detached family home offers a remarkable living experience. The property features a well-appointed layout with a welcoming hallway leading to a bright lounge, charming dining room, and a modern kitchen. Upstairs, you will find three generously sized bedrooms, one of which includes fitted wardrobes, along with a bathroom and a convenient separate WC.

Landing 9' 7" x 2' 7" (2.92m x 0.80m)

**Bedroom 1** 16' 2" x 10' 4" (4.94m x 3.14m)

**Bedroom 2** 12' 7" x 8' 10" (3.84m x 2.68m)

**Bedroom 3** 13' 1" x 7' 3" (3.98m x 2.20m)

**Bathroom** 9' 1" x 4' 11" (2.78m x 1.50m)