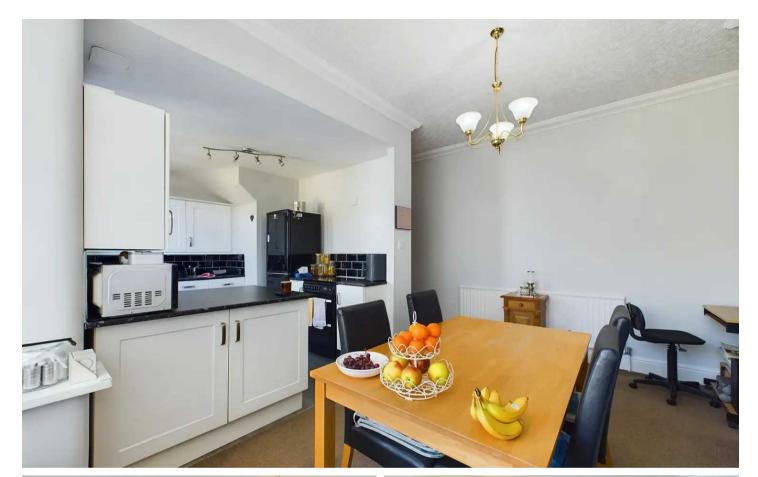

### Blackpool

This impressive 3-bedroom semi-detached family home offers a remarkable living experience. The property features a well-appointed layout with a welcoming hallway leading to a bright lounge, charming dining room, and a modern kitchen. Upstairs, you will find three generously sized bedrooms, one of which includes fitted wardrobes, along with a bathroom and a convenient separate WC.

Entrance Vestibule 3' 5" x 4' 11" (1.05m x 1.50m)

Hallway 13' 8" x 5' 6" (4.17m x 1.68m)

**Lounge** 13' 1" x 14' 2" (4.00m x 4.33m)

**Dining Room** 15' 3" x 13' 2" (4.64m x 4.02m)

**Kitchen** 8' 8" x 10' 5" (2.63m x 3.18m)