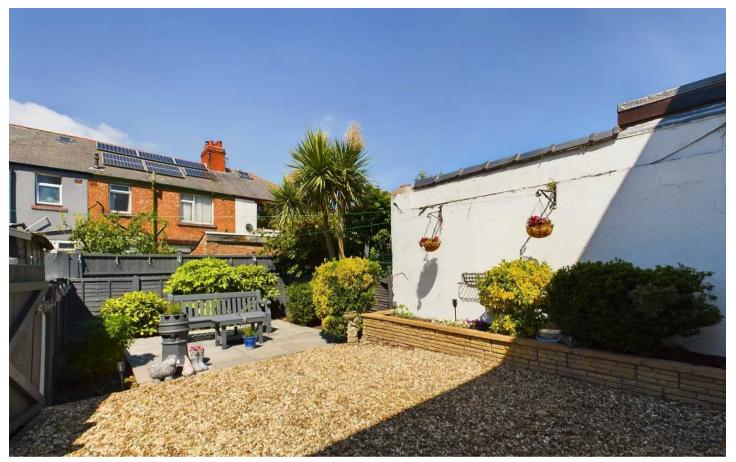

Outside, the property showcases a front garden adorned with a mix of gravel and paving, creating a low-maintenance and visually pleasing landscape. The rear garden is a true oasis, featuring a delightful mix of gravel and paved patio areas ideal for al fresco dining and entertaining. Completing the outdoor space is a side gate leading to the shared driveway and a wooden shed offering additional storage options. This property is a rare find, combining practicality with charm, making it a perfect place to call home.

#### REAR GARDEN

Enclosed garden to the rear with gravel and paved patio. Side gate access leading to shared driveway and wooden shed for storage.