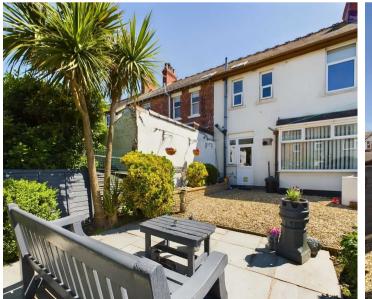

Outside, the property showcases a front garden adorned with a mix of gravel and paving, creating a low-maintenance and visually pleasing landscape. The rear garden is a true oasis, featuring a delightful mix of gravel and paved patio areas ideal for al fresco dining and entertaining. Completing the outdoor space is a side gate leading to the shared driveway and a wooden shed offering additional storage options. This property is a rare find, combining practicality with charm, making it a perfect place to call home.

#### REAR GARDEN

Enclosed garden to the rear with gravel and paved patio. Side gate access leading to shared driveway and wooden shed for storage.