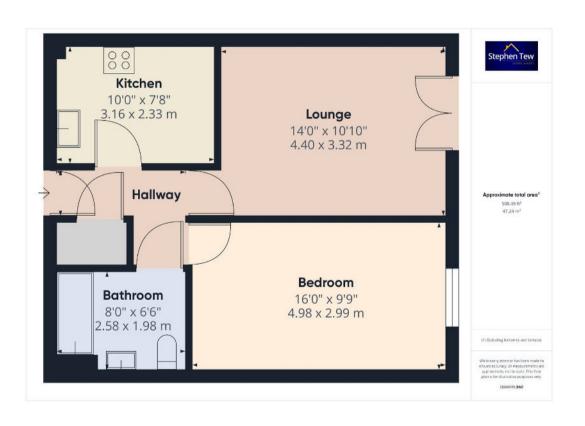

# Hallway

8' 5" x 3' 4" (2.56m x 1.01m)

### Lounge

14' 5" x 10' 11" (4.40m x 3.32m)

#### Kitchen

10' 4" x 7' 8" (3.16m x 2.33m)

# Bedroom

16' 4" x 9' 10" (4.98m x 2.99m)

#### Bathroom

8' 6" x 6' 6" (2.58m x 1.98m)