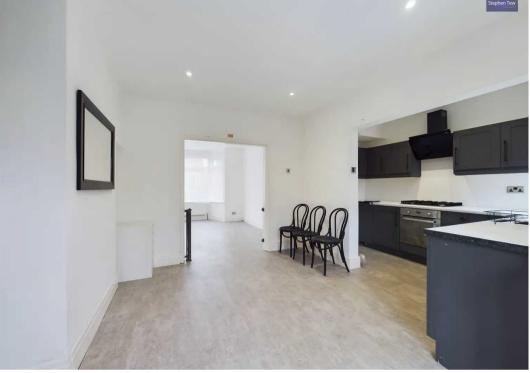

# Blackpool

Nestled in a cul-de-sac within a sought-after residential area, this 3-bedroom semi-detached house is now available with the added benefit of no onward chain. The inviting interior boasts a hallway leading to a spacious lounge, a dining room featuring patio doors opening onto the garden, and a wellappointed kitchen. Upstairs, three bedrooms provide ample space for all occupants, while a 4-piece suite bathroom ensures comfort and convenience. The property further benefits from UPVC double glazing and gas central heating, promising a warm and energy-efficient living environment.

Hallway 11' 8" x 5' 3" (3.56m x 1.60m)

Lounge 11' 6" x 11' 1" (3.50m x 3.37m)

**Kitchen/Diner** 10' 8" x 16' 11" (3.24m x 5.15m)

**Landing** 8' 0" x 3' 7" (2.44m x 1.08m)

**Bedroom 1** 14' 2" x 9' 11" (4.31m x 3.03m)