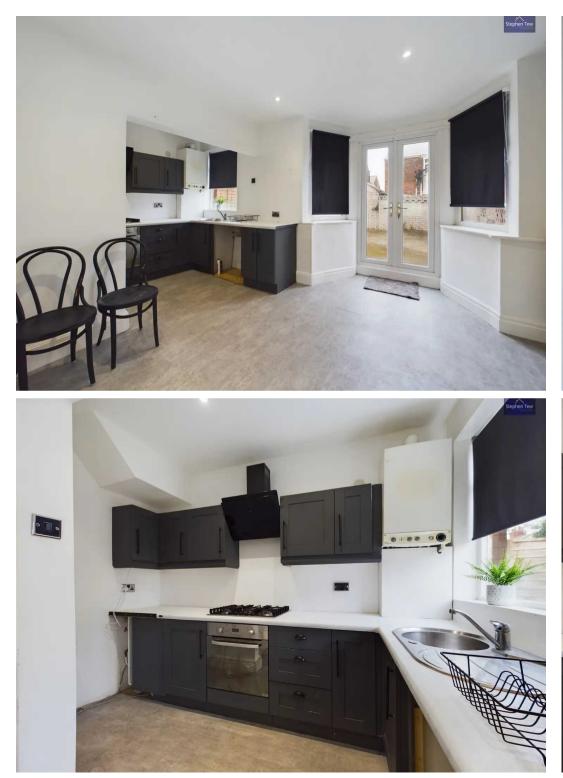

# Blackpool

Nestled in a cul-de-sac within a sought-after residential area, this 3-bedroom semi-detached house is now available with the added benefit of no onward chain. The inviting interior boasts a hallway leading to a spacious lounge, a dining room featuring patio doors opening onto the garden, and a wellappointed kitchen. Upstairs, three bedrooms provide ample space for all occupants, while a 4-piece suite bathroom ensures comfort and convenience. The property further benefits from UPVC double glazing and gas central heating, promising a warm and energy-efficient living environment.

Hallway 11' 8" x 5' 3" (3.56m x 1.60m)

Lounge 11' 6" x 11' 1" (3.50m x 3.37m)

**Kitchen/Diner** 10' 8" x 16' 11" (3.24m x 5.15m)

**Landing** 8' 0" x 3' 7" (2.44m x 1.08m)

**Bedroom 1** 14' 2" x 9' 11" (4.31m x 3.03m)