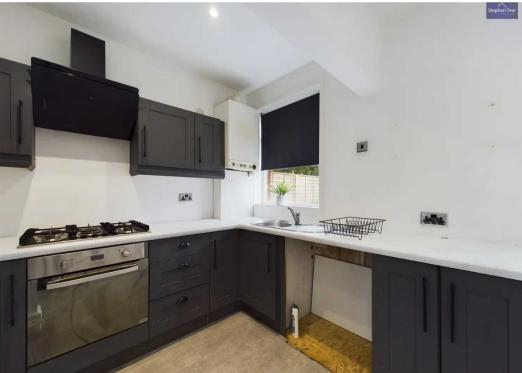

# Blackpool

Nestled in a cul-de-sac within a sought-after residential area, this 3-bedroom semi-detached house is now available with the added benefit of no onward chain. The inviting interior boasts a hallway leading to a spacious lounge, a dining room featuring patio doors opening onto the garden, and a wellappointed kitchen. Upstairs, three bedrooms provide ample space for all occupants, while a 4-piece suite bathroom ensures comfort and convenience. The property further benefits from UPVC double glazing and gas central heating, promising a warm and energy-efficient living environment.

Hallway 11' 8" x 5' 3" (3.56m x 1.60m)

Lounge 11' 6" x 11' 1" (3.50m x 3.37m)

**Kitchen/Diner** 10' 8" x 16' 11" (3.24m x 5.15m)

**Landing** 8' 0" x 3' 7" (2.44m x 1.08m)

**Bedroom 1** 14' 2" x 9' 11" (4.31m x 3.03m)