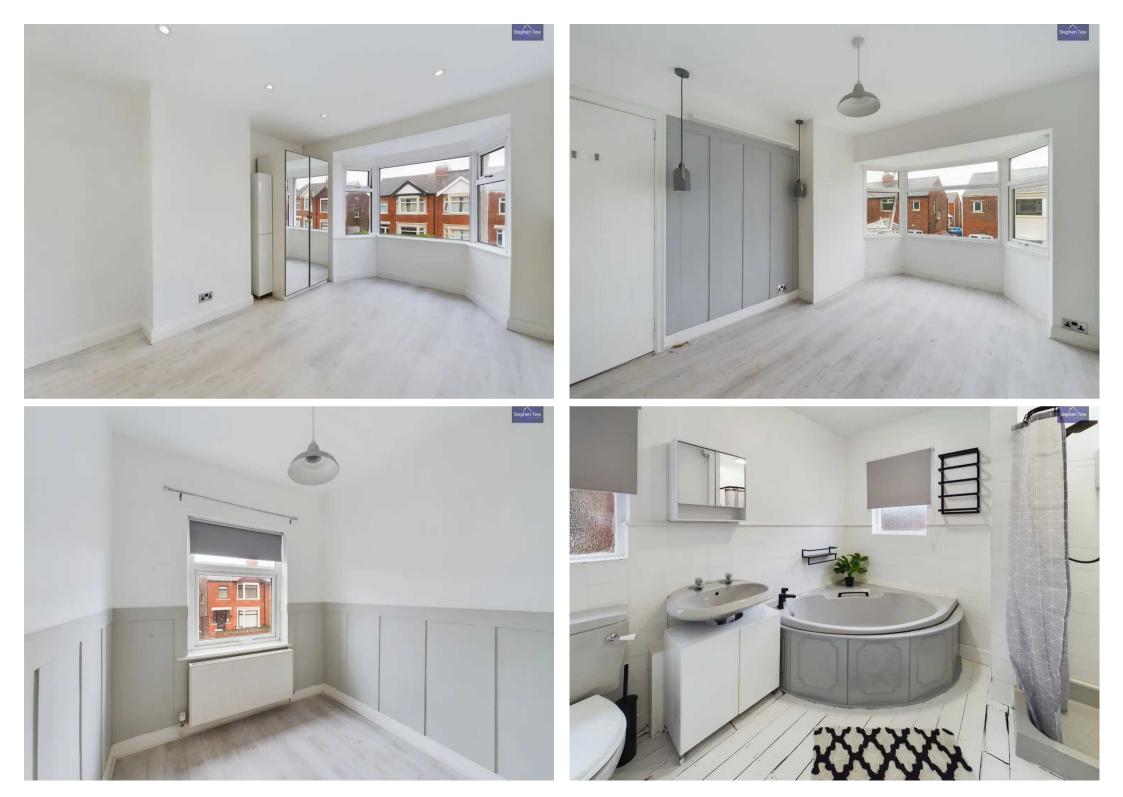

# Blackpool

Nestled in a cul-de-sac within a sought-after residential area, this 3-bedroom semi-detached house is now available with the added benefit of no onward chain. The inviting interior boasts a hallway leading to a spacious lounge, a dining room featuring patio doors opening onto the garden, and a wellappointed kitchen. Upstairs, three bedrooms provide ample space for all occupants, while a 4-piece suite bathroom ensures comfort and convenience. The property further benefits from UPVC double glazing and gas central heating, promising a warm and energy-efficient living environment.

Hallway 11' 8" x 5' 3" (3.56m x 1.60m)

Lounge 11' 6" x 11' 1" (3.50m x 3.37m)

**Kitchen/Diner** 10' 8" x 16' 11" (3.24m x 5.15m)

**Landing** 8' 0" x 3' 7" (2.44m x 1.08m)

**Bedroom 1** 14' 2" x 9' 11" (4.31m x 3.03m)

**Bedroom 2** 14' 0" x 8' 4" (4.26m x 2.53m)

**Bedroom 3** 6' 6" x 6' 9" (1.98m x 2.06m)

Bathroom 8' 11" x 7' 1" (2.72m x 2.16m)