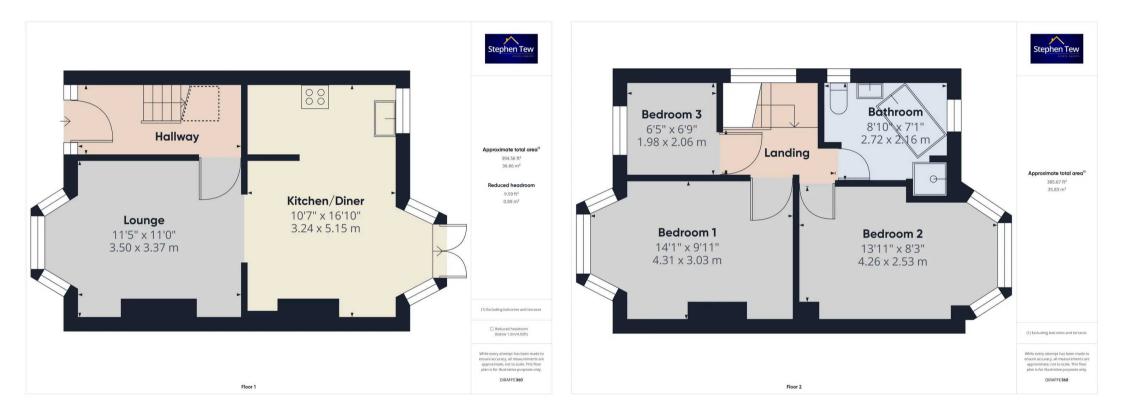

Hallway 11' 8" x 5' 3" (3.56m x 1.60m)

Lounge 11' 6" x 11' 1" (3.50m x 3.37m)

**Kitchen/Diner** 10' 8" x 16' 11" (3.24m x 5.15m)

**Landing** 8' 0" x 3' 7" (2.44m x 1.08m)

**Bedroom 1** 14' 2" x 9' 11" (4.31m x 3.03m)

**Bedroom 2** 14' 0" x 8' 4" (4.26m x 2.53m)

**Bedroom 3** 6' 6" x 6' 9" (1.98m x 2.06m)

Bathroom 8' 11" x 7' 1" (2.72m x 2.16m)