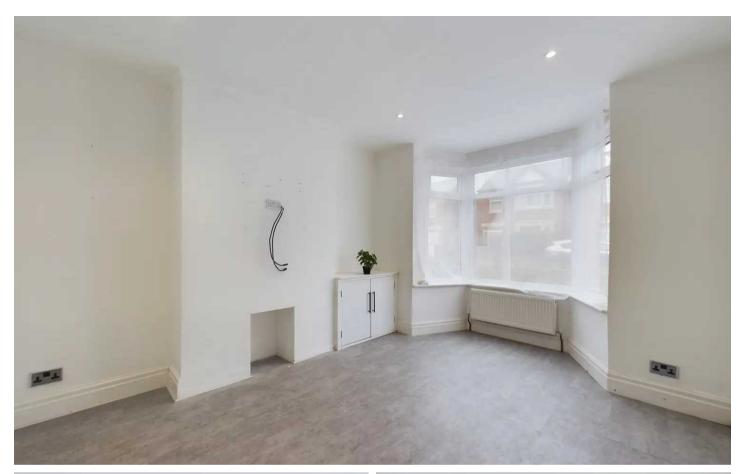

# Blackpool

Nestled in a cul-de-sac within a sought-after residential area, this 3-bedroom semi-detached house is now available with the added benefit of no onward chain. The inviting interior boasts a hallway leading to a spacious lounge, a dining room featuring patio doors opening onto the garden, and a wellappointed kitchen. Upstairs, three bedrooms provide ample space for all occupants, while a 4-piece suite bathroom ensures comfort and convenience. The property further benefits from UPVC double glazing and gas central heating, promising a warm and energy-efficient living environment.

Hallway 11' 8" x 5' 3" (3.56m x 1.60m)

Lounge 11' 6" x 11' 1" (3.50m x 3.37m)

**Kitchen/Diner** 10' 8" x 16' 11" (3.24m x 5.15m)

**Landing** 8' 0" x 3' 7" (2.44m x 1.08m)

**Bedroom 1** 14' 2" x 9' 11" (4.31m x 3.03m)