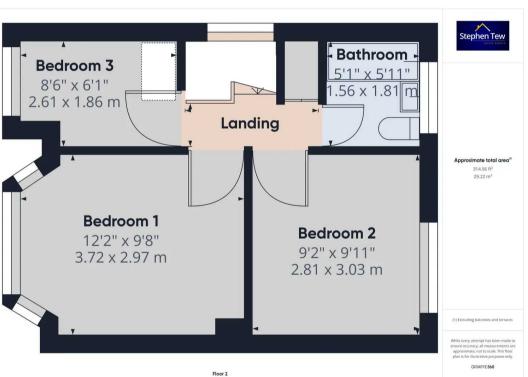

#### Landing

7' 3" x 2' 7" (2.22m x 0.79m)

#### Bedroom 1

12' 2" x 9' 9" (3.72m x 2.97m)

#### Bedroom 2

9' 3" x 9' 11" (2.81m x 3.03m)

#### Bedroom 3

8' 7" x 6' 1" (2.61m x 1.86m)

#### Bathroom

5' 1" x 5' 11" (1.56m x 1.81m)