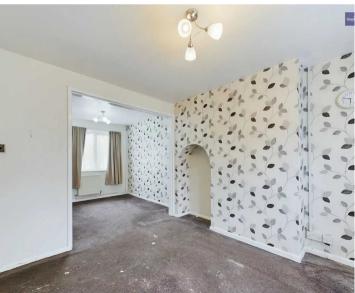

#### Lounge

12' 2" x 9' 1" (3.72m x 2.76m)

## Dining Room

9' 2" x 8' 0" (2.80m x 2.45m)