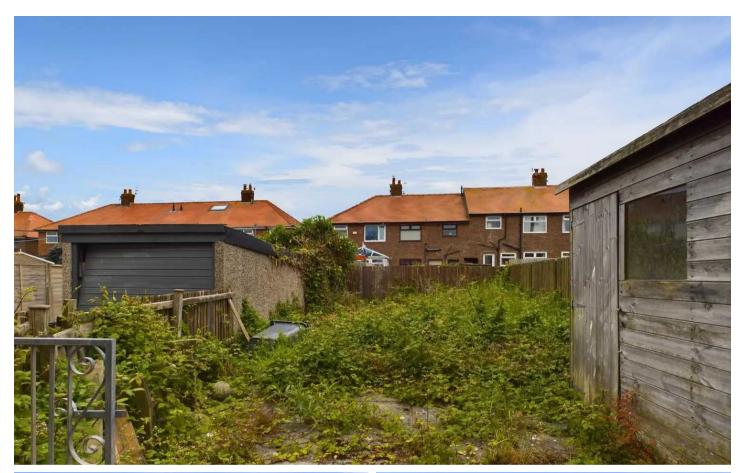

Outside, the property benefits from a sizeable rear garden, perfect for outdoor gatherings or little ones at play. Additionally, side gate access provides convenience, while a wooden shed offers ample storage space for gardening equipment and outdoor essentials. The expansive garden offers a canvas for landscaping enthusiasts to tailor the outdoor space to their preferences, creating a private oasis to enjoy the upcoming seasons.

#### REAR GARDEN

Side gate access and wooden shed for storage.