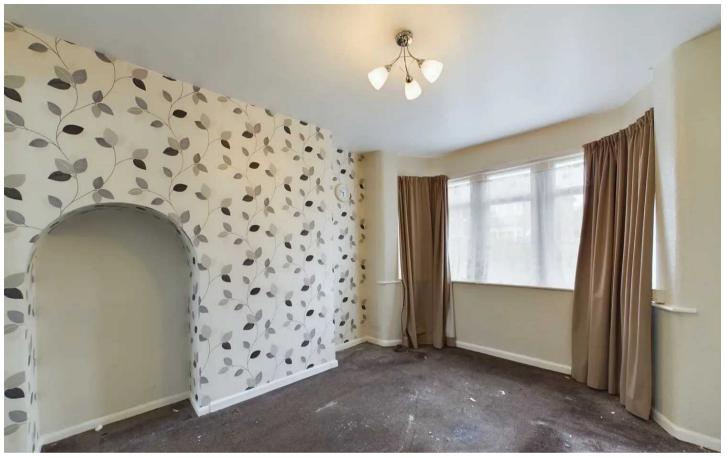

#### Lounge

12' 2" x 9' 1" (3.72m x 2.76m)

## Dining Room

9' 2" x 8' 0" (2.80m x 2.45m)