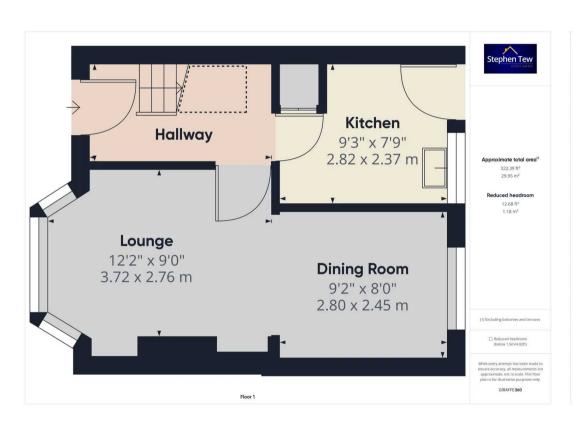

## Hallway

10' 0" x 5' 6" (3.04m x 1.67m)

#### Lounge

12' 2" x 9' 1" (3.72m x 2.76m)

## Dining Room

9' 2" x 8' 0" (2.80m x 2.45m)

#### Kitchen

9' 3" x 7' 9" (2.82m x 2.37m)