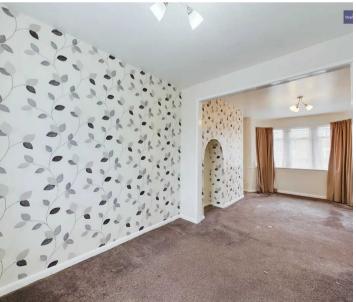

#### Lounge

12' 2" x 9' 1" (3.72m x 2.76m)

## Dining Room

9' 2" x 8' 0" (2.80m x 2.45m)