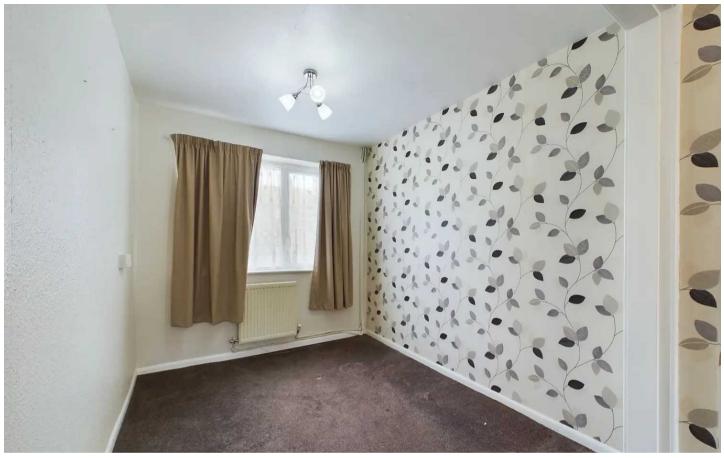

#### Bedroom 1

12' 2" x 9' 9" (3.72m x 2.97m)

#### Bedroom 2

9' 3" x 9' 11" (2.81m x 3.03m)

#### Bedroom 3

8' 7" x 6' 1" (2.61m x 1.86m)