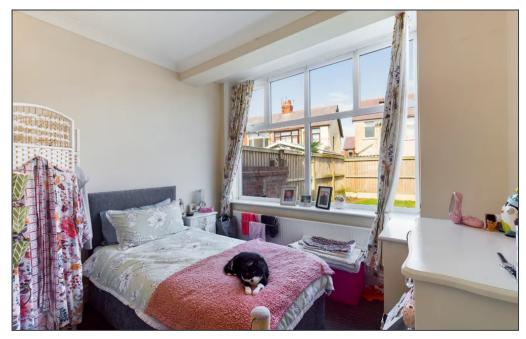

#### **Bedroom**

10' 11" x 11' 8" (3.34m x 3.56m)

UPVC double glazed window, radiator.