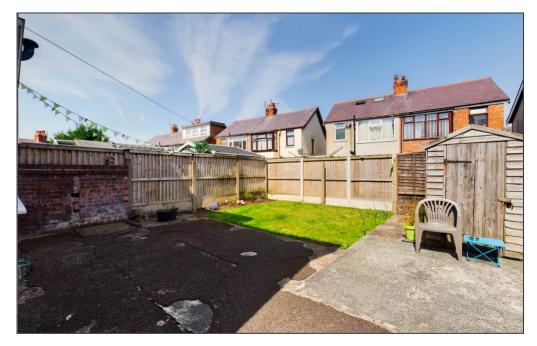

e glazed throughout
- ✓ Ground floor flat
- Enclosed rear garden



## **Rooms**

## **Hallway**

Laminate floor, radiator, storage unit where the fuse box and boiler are located.

#### Lounge

13' 5" x 12' 2" (4.1m x 3.7m)

UPVC double glazed window, laminate flooring, radiator p, electric fire and surround.

#### Kitchen

8' 6" x 6' 3" (2.59m x 1.9m)

UPVC double glazed window, radiator, laminate flooring, fitted units and worktops, electric oven and hob.

#### **Bedroom**

10' 11" x 11' 8" (3.34m x 3.56m)

UPVC double glazed window, radiator.

#### **Bathroom**

3' 7" x 7' 9" (1.1m x 2.37m)

3 piece bathroom suite with shower cubicle.

## **External Areas**

#### **Front Garden**

## **Rear Garden**

Enclosed garden to the rear of the property.

## **On Drive**

**1 Parking Space** 





Stephen Tew Estate Agents info@stephentew.co.uk



# All



## **Stephen Tew Estate Agents**

01253 401111

info@stephentew.co.uk