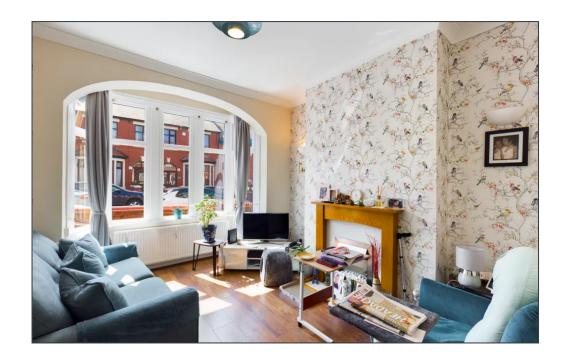

#### Lounge

13' 5" x 12' 2" (4.1m x 3.7m)

UPVC double glazed window, laminate flooring, radiator p, electric fire and surround.