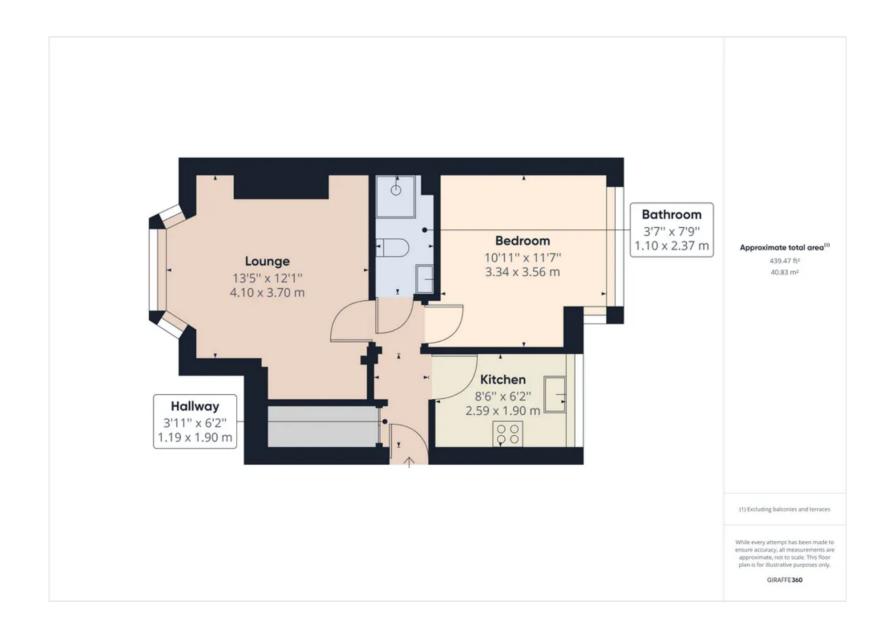

## **Hallway**

Laminate floor, radiator, storage unit where the fuse box and boiler are located.

#### Lounge

13' 5" x 12' 2" (4.1m x 3.7m)

UPVC double glazed window, laminate flooring, radiator p, electric fire and surround.

#### Kitchen

8' 6" x 6' 3" (2.59m x 1.9m)

UPVC double glazed window, radiator, laminate flooring, fitted units and worktops, electric oven and hob.

#### **Bedroom**

10' 11" x 11' 8" (3.34m x 3.56m)

UPVC double glazed window, radiator.

#### **Bathroom**

3' 7" x 7' 9" (1.1m x 2.37m)

3 piece bathroom suite with shower cubicle.