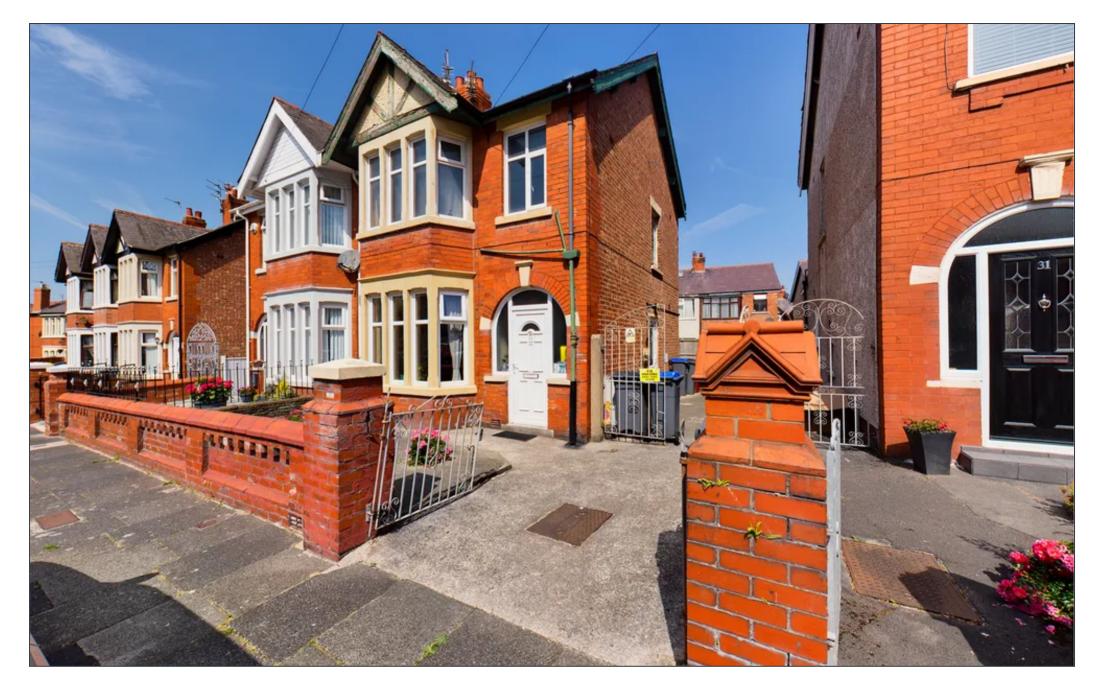

Laurel Avenue, Blackpool, FY1

£74,950 Offers Over



# **Property Description**

This ground floor flat comprises lounge, kitchen, bedroom and bathroom with an enclosed rear garden.

Selling with the tenant in situ, who is currently paying £415pcm, so ideal investment opportunity

EPC Rating: C





# **Key Features**

- ✓ UPVC double glazed throughout
- ✓ Ground floor flat
- Enclosed rear garden



## **Rooms**

## **Hallway**

Laminate floor, radiator, storage unit where the fuse box and boiler are located.

#### Lounge

13' 5" x 12' 2" (4.1m x 3.7m)

UPVC double glazed window, laminate flooring, radiator p, electric fire and surround.

#### Kitchen

8' 6" x 6' 3" (2.59m x 1.9m)

UPVC double glazed window, radiator, laminate flooring, fitted units and worktops, electric oven and hob.