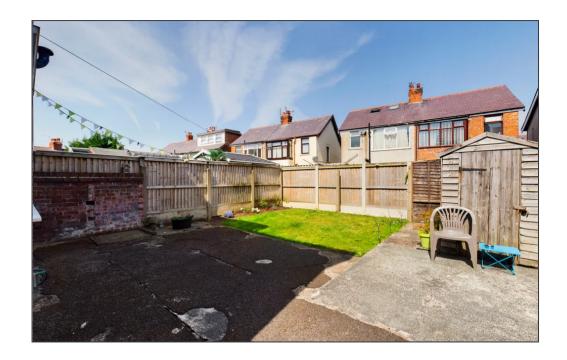

Laurel Avenue, Blackpool, FY1

£74,950 Offers Over



# **Property Description**

This ground floor flat comprises lounge, kitchen, bedroom and bathroom with an enclosed rear garden.

Selling with the tenant in situ, who is currently paying £415pcm, so ideal investment opportunity

EPC Rating: C





# **Key Features**

- ✓ UPVC double glazed throughout
- ✓ Ground floor flat
- Enclosed rear garden



## **Rooms**

## **Hallway**

Laminate floor, radiator, storage unit where the fuse box and boiler are located.

#### Lounge

13' 5" x 12' 2" (4.1m x 3.7m)

UPVC double glazed window, laminate flooring, radiator p, electric fire and surround.

#### Kitchen

8' 6" x 6' 3" (2.59m x 1.9m)

UPVC double glazed window, radiator, laminate flooring, fitted units and worktops, electric oven and hob.

#### **Bedroom**

10' 11" x 11' 8" (3.34m x 3.56m)

UPVC double glazed window, radiator.

#### **Bathroom**

3' 7" x 7' 9" (1.1m x 2.37m)

3 piece bathroom suite with shower cubicle.

## **External Areas**

#### **Front Garden**

## **Rear Garden**

Enclosed garden to the rear of the property.

## **On Drive**

**1 Parking Space** 





Stephen Tew Estate Agents info@stephentew.co.uk



# All



## *