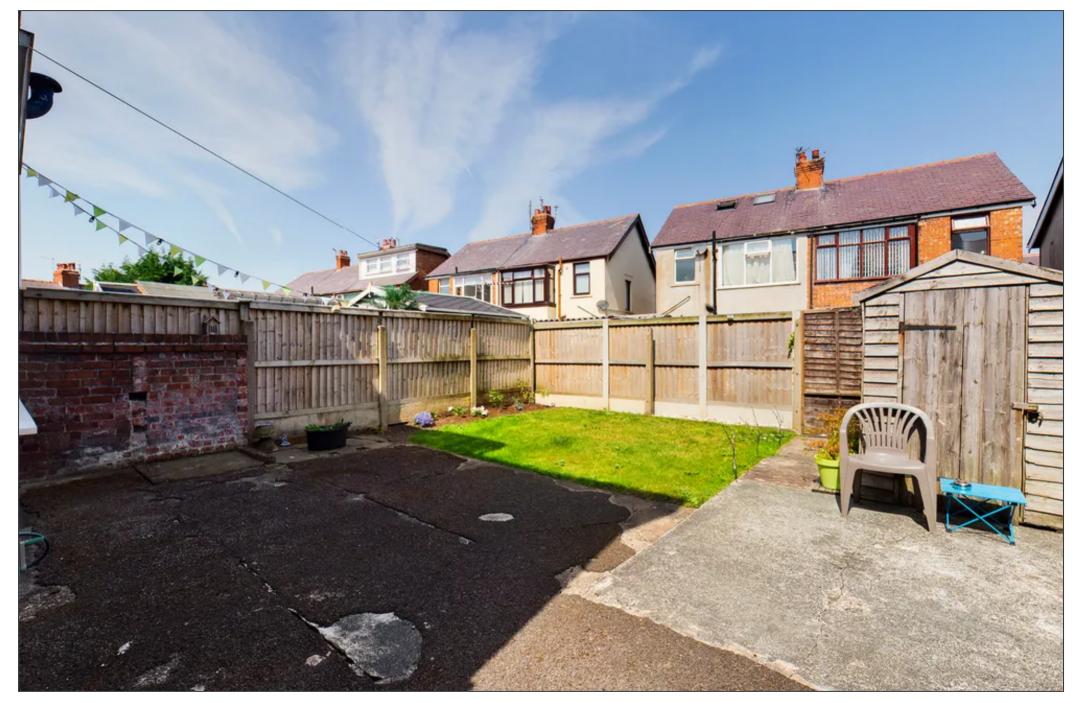

d rear garden



## **Rooms**

## **Hallway**

Laminate floor, radiator, storage unit where the fuse box and boiler are located.

#### Lounge

13' 5" x 12' 2" (4.1m x 3.7m)

UPVC double glazed window, laminate flooring, radiator p, electric fire and surround.

#### Kitchen

8' 6" x 6' 3" (2.59m x 1.9m)

UPVC double glazed window, radiator, laminate flooring, fitted units and worktops, electric oven and hob.

#### **Bedroom**

10' 11" x 11' 8" (3.34m x 3.56m)

UPVC double glazed window, radiator.

#### **Bathroom**

3' 7" x 7' 9" (1.1m x 2.37m)

3 piece bathroom suite with shower cubicle.

## **External Areas**

#### **Front Garden**

## **Rear Garden**

Enclosed garden to the rear of the property.

## **On Drive**

**1 Parking Space** 





Stephen Tew Estate Agents info@stephentew.co.uk



# All



## **Stephen Tew Estate Agents**

01253 401111

info@stephentew.co.uk